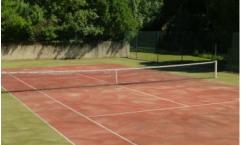

#### OUTSIDE

14,000m2 private grounds encompassing extensive vineyards and landscaped gardens planted with olive trees, oak trees, fig trees and lavender. Fabulous views over Mont Ventoux. Private tennis and boules courts, shaded terrace with al fresco dining facilities, gas barbecue. Private 12m x 7m pool (Roman steps), sun loungers, panoramic views of the beautiful Luberon valley. Private parking. Please note that this property is not suitable for cars with low clearance due to the surrounding roads.

### **Features**

- Internet
- Private pool
- Family friendly
- Tennis court

**Region:** Provence

**Sleeps:** 10 **Bedrooms:** 5 **Bathrooms:** 5

Bonnieux: 2. 5 km. Lacoste: 4 km. Goult: 9 km. Apt: 10 km.

**Region:** Provence