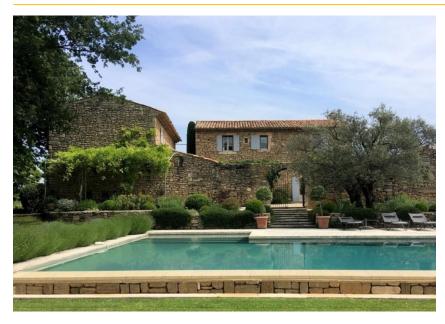

### **Description**

Bonnieux: A superbly finished farmhouse at the heart of Provence offering accommodation to 10 guests with private pool, tennis court and panoramic views over the Luberon Valley and Mount Ventoux.

Situated 2. 5 km from the hilltop village of Bonnieux, this exceptional 200-year-old farmhouse has been refurbished to the highest standards with stylish fabrics and country antiques in every room and is the ideal base to explore the region. The property comprises the Old House, with two double bedrooms, two bathrooms and living areas, and the Garden House with three convertible double bedrooms, three bathrooms and the utility room/second kitchen. The two houses are only metres apart from one another, either side of the central walled courtyard, allowing a degree of privacy to families travelling together. With good quality internet, this is truly the perfect holiday rental for large families or groups of friends who still prefer some privacy.

### **Overview**

Plungedin idyllic Provencal landscape encompassingscented lavender fields and vineyard-coatedhills, with splendid views over the Luberon Valley and Mount Ventoux, this charming restored farmhouse with pool and tennis court welcomes 10 guests in two separate units exuding authentic character throughout.

#### OUTSIDE

14,000m2 private grounds encompassing extensive vineyards and landscaped gardens planted with olive trees, oak trees, fig trees and lavender. Fabulous views over Mont Ventoux. Private tennis and boules courts, shaded terrace with al fresco dining facilities, gas barbecue. Private 12m x 7m pool (Roman steps), sun loungers, panoramic views of the beautiful Luberon valley. Private parking. Please note that this property is not suitable for cars with low clearance due to the surrounding roads.