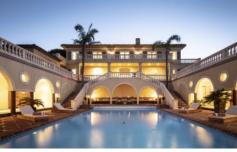

#### OUTSIDE

Large, fully fenced manicured gardens with water features and Mediterranean plants, garden lighting. Spacious fully equipped summer terrace. Outdoor bar/kitchen. Private 17m x 8m heated swimming pool with LED lighting, pool house with toilet. Boules pitch. Garage & carport, outside parking. Helipad. Boules pitch. Inside & outside alarm system. Cameras and video surveillance. Remotecontrolled gate Digicode entry system and Intercom.