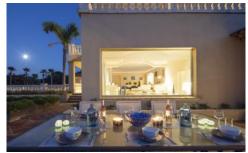

## **Description**

St Tropez: This majestic French Riviera villa enjoys sunbathed terraces and manicured gardens with splendid views over the bay of St Tropez, just 3 minutes' drive from Pampelonne beach clubs.

Part of a large private estate in the heart of Saint Tropez, Villa du Roi is spacious and airy and offers various chill-out areas both indoor and outdoor. Benefitting from 7 large en-suite guest bedrooms and an additional 8th double bedroom in a separate apartment, this impressive villa with lovely views over the bay of St Tropez is sure to help create magical holiday memories for the most discerning of travellers.

#### **Overview**

Majestically surrounded by a manicured garden adorned withwater fountains andpalm treesjust 3 minutes' drive from Pampelonne beach clubs, this grand French Riviera villa with heated pool and sea views provides luxury accommodation for large groups of up to 16 people who will enjoy the service of a private Michelin-trained chef at the guests' disposal during their holiday.

#### OUTSIDE

Large, fully fenced manicured gardens with water features and Mediterranean plants, garden lighting. Spacious fully equipped summer terrace. Outdoor bar/kitchen. Private 17m x 8m heated swimming pool with LED lighting, pool house with toilet. Boules pitch. Garage & carport, outside parking. Helipad. Boules pitch. Inside & outside alarm system. Cameras and video surveillance. Remotecontrolled gate Digicode entry system and Intercom.