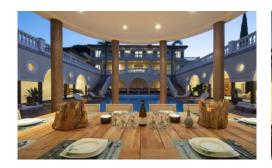

#### OUTSIDE

Large, fully fenced manicured gardens with water features and Mediterranean plants, garden lighting. Spacious fully equipped summer terrace. Outdoor bar/kitchen. Private 17m x 8m heated swimming pool with LED lighting, pool house with toilet. Boules pitch. Garage & carport, outside parking. Helipad. Boules pitch. Inside & outside alarm system. Cameras and video surveillance. Remotecontrolled gate Digicode entry system and Intercom.