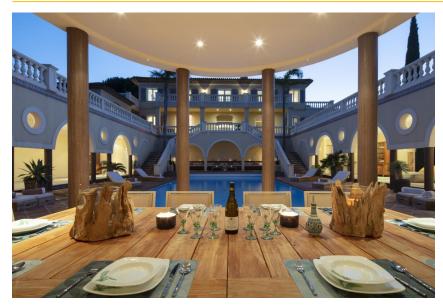

## **Description**

St Tropez: This majestic French Riviera villa enjoys sunbathed terraces and manicured gardens with splendid views over the bay of St Tropez, just 3 minutes' drive from Pampelonne beach clubs.

Part of a large private estate in the heart of Saint Tropez, Villa du Roi is spacious and airy and offers various chill-out areas both indoor and outdoor. Benefitting from 7 large en-suite guest bedrooms and an additional 8th double bedroom in a separate apartment, this impressive villa with lovely views over the bay of St Tropez is sure to help create magical holiday memories for the most discerning of travellers.

#### **Overview**

Majestically surrounded by a manicured garden adorned withwater fountains andpalm treesjust 3 minutes' drive from Pampelonne beach clubs, this grand French Riviera villa with heated pool and sea views provides luxury accommodation for large groups of up to 16 people who will enjoy the service of a private Michelin-trained chef at the guests' disposal during their holiday.