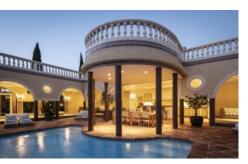

#### **Overview**

Majestically surrounded by a manicured garden adorned withwater fountains andpalm treesjust 3 minutes' drive from Pampelonne beach clubs, this grand French Riviera villa with heated pool and sea views provides luxury accommodation for large groups of up to 16 people who will enjoy the service of a private Michelin-trained chef at the guests' disposal during their holiday.

#### OUTSIDE

Large, fully fenced manicured gardens with water features and Mediterranean plants, garden lighting. Spacious fully equipped summer terrace. Outdoor bar/kitchen. Private 17m x 8m heated swimming pool with LED lighting, pool house with toilet. Boules pitch. Garage & carport, outside parking. Helipad. Boules pitch. Inside & outside alarm system. Cameras and video surveillance. Remotecontrolled gate Digicode entry system and Intercom.