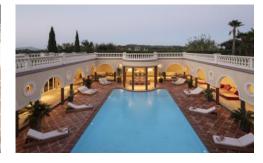

#### **Overview**

Majestically surrounded by a manicured garden adorned withwater fountains andpalm treesjust 3 minutes' drive from Pampelonne beach clubs, this grand French Riviera villa with heated pool and sea views provides luxury accommodation for large groups of up to 16 people who will enjoy the service of a private Michelin-trained chef at the guests' disposal during their holiday.

#### OUTSIDE

Large, fully fenced manicured gardens with water features and Mediterranean plants, garden lighting. Spacious fully equipped summer terrace. Outdoor bar/kitchen. Private 17m x 8m heated swimming pool with LED lighting, pool house with toilet. Boules pitch. Garage & carport, outside parking. Helipad. Boules pitch. Inside & outside alarm system. Cameras and video surveillance. Remotecontrolled gate Digicode entry system and Intercom.