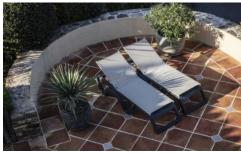

#### OUTSIDE

Large, fully fenced manicured gardens with water features and Mediterranean plants, garden lighting. Spacious fully equipped summer terrace. Outdoor bar/kitchen. Private 17m x 8m heated swimming pool with LED lighting, pool house with toilet. Boules pitch. Garage & carport, outside parking. Helipad. Boules pitch. Inside & outside alarm system. Cameras and video surveillance. Remotecontrolled gate Digicode entry system and Intercom.