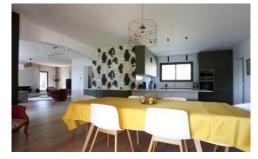

The heart of the villa is its expansive living room, adorned with windows on two sides that open onto a stunning terrace overlooking the inviting pool. A fireplace adds warmth to the room, while a flat-screen TV with international channels and excellent internet access caters to entertainment needs. The open, modern kitchen is a culinary delight, featuring a counter bar for casual dining or a formal dining table.

Large bay windows seamlessly connect the indoor dining area to the outside, where a gazebo with a gas BBQ awaits al fresco gatherings. On the ground floor of the main house, discover a master bedroom suite with an attached bathroom and an additional guest bedroom. Ascend to the first floor, where you will find two kids' bedrooms with mezzanines which offer a delightful retreat for younger guests: one with a trundle bed (lit gigogne) and the other with a single bed and a mezzanine mattress, these two bedrooms share a shower room.