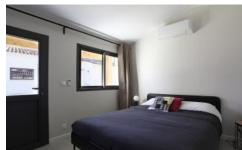

Large bay windows seamlessly connect the indoor dining area to the outside, where a gazebo with a gas BBQ awaits al fresco gatherings. On the ground floor of the main house, discover a master bedroom suite with an attached bathroom and an additional guest bedroom. Ascend to the first floor, where you will find two kids' bedrooms with mezzanines which offer a delightful retreat for younger guests: one with a trundle bed (lit gigogne) and the other with a single bed and a mezzanine mattress, these two bedrooms share a shower room.

### Layout

Entrance level:

living room with fireplace and flat screen TV

Separate toilet

Dining area for 8 persons

Open kitchen Laundry room

Master bedroom (160x200cm bed) with en-suite bathroom

and dressing room

Double bedroom (160x200cm bed)

First floor:

2 Kids bedroom with 90x190cm beds and extra mattresses

Shower room Desk area

Separate toilet

Garden pavilion:

One double bedroom with ensuite shower room
One TV room with double sofa bed indoor bicycle