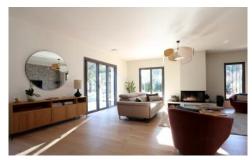

The heart of the villa is its expansive living room, adorned with windows on two sides that open onto a stunning terrace overlooking the inviting pool. A fireplace adds warmth to the room, while a flat-screen TV with international channels and excellent internet access caters to entertainment needs. The open, modern kitchen is a culinary delight, featuring a counter bar for casual dining or a formal dining table.

### Layout

Entrance level:

living room with fireplace and flat screen TV

Separate toilet

Dining area for 8 persons

Open kitchen Laundry room

Master bedroom (160x200cm bed) with en-suite bathroom

and dressing room