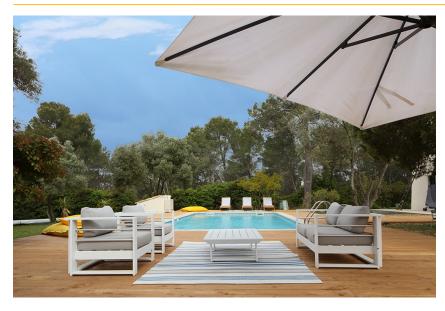

The heart of the villa is its expansive living room, adorned with windows on two sides that open onto a stunning terrace overlooking the inviting pool. A fireplace adds warmth to the room, while a flat-screen TV with international channels and excellent internet access caters to entertainment needs. The open, modern kitchen is a culinary delight, featuring a counter bar for casual dining or a formal dining table.

The highlight of the outdoor oasis is the generous  $10m \times 5m$  pool, reaching depths from 1.4 to 2.4 meters. Perfect for swimming enthusiasts and those who relish a refreshing plunge, the pool's temperature in the summer soars to a comfortable 28 degrees Celsius.