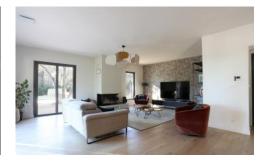

The heart of the villa is its expansive living room, adorned with windows on two sides that open onto a stunning terrace overlooking the inviting pool. A fireplace adds warmth to the room, while a flat-screen TV with international channels and excellent internet access caters to entertainment needs. The open, modern kitchen is a culinary delight, featuring a counter bar for casual dining or a formal dining table.

### Layout

Entrance level:

living room with fireplace and flat screen TV

Separate toilet

Dining area for 8 persons

Open kitchen Laundry room

Master bedroom (160x200cm bed) with en-suite bathroom

and dressing room