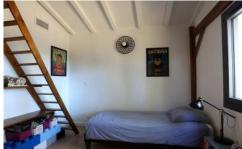

Large bay windows seamlessly connect the indoor dining area to the outside, where a gazebo with a gas BBQ awaits al fresco gatherings. On the ground floor of the main house, discover a master bedroom suite with an attached bathroom and an additional guest bedroom. Ascend to the first floor, where you will find two kids' bedrooms with mezzanines which offer a delightful retreat for younger guests: one with a trundle bed (lit gigogne) and the other with a single bed and a mezzanine mattress, these two bedrooms share a shower room.

Double bedroom (160x200cm bed)

First floor:

2 Kids bedroom with 90x190cm beds and extra mattresses

Shower room Desk area

Separate toilet

Garden pavilion:

One double bedroom with ensuite shower room
One TV room with double sofa bed indoor bicycle