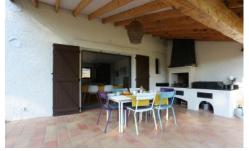

Large bay windows seamlessly connect the indoor dining area to the outside, where a gazebo with a gas BBQ awaits al fresco gatherings. On the ground floor of the main house, discover a master bedroom suite with an attached bathroom and an additional guest bedroom. Ascend to the first floor, where you will find two kids' bedrooms with mezzanines which offer a delightful retreat for younger guests: one with a trundle bed (lit gigogne) and the other with a single bed and a mezzanine mattress, these two bedrooms share a shower room.

Outdoor amenities:

Terrace with dining table for 8 to 10 people

Gas barbecue

Swimming pool 10 x 5 meters

Sun loungers

Other garden furniture

Petanque court
Ping Pong table
Babyfoot
Trampoline
Basketball net
Climbing frame/swing

Parking area

Equipment:

Fireplace • Flat screen TV • Modern kitchen • Nespresso coffee machine • Kettle • Microwaves • Oven • Fridge • Freezer • Dishwasher • Washing Machine • Fibre WiFi with starlink • Air conditioning • Smoke detector • two Télévisions • Towel radiators • Hair dryers • Fire extinguisher • Safe • Baby travel cot • baby high chair • extra mattress available • Indoor bicycle • Babyfoot • PS4