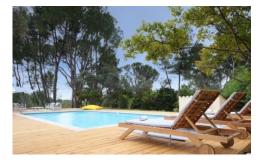

The highlight of the outdoor oasis is the generous  $10m \times 5m$  pool, reaching depths from 1.4 to 2.4 meters. Perfect for swimming enthusiasts and those who relish a refreshing plunge, the pool's temperature in the summer soars to a comfortable 28 degrees Celsius.

Outdoor amenities:

Terrace with dining table for 8 to 10 people

Gas barbecue

Swimming pool 10 x 5 meters

Sun loungers

Other garden furniture

Petanque court
Ping Pong table
Babyfoot
Trampoline
Basketball net
Climbing frame/swing