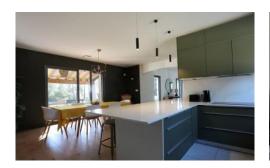

The heart of the villa is its expansive living room, adorned with windows on two sides that open onto a stunning terrace overlooking the inviting pool. A fireplace adds warmth to the room, while a flat-screen TV with international channels and excellent internet access caters to entertainment needs. The open, modern kitchen is a culinary delight, featuring a counter bar for casual dining or a formal dining table.

### Layout

Entrance level:

living room with fireplace and flat screen TV

Separate toilet

Dining area for 8 persons

Open kitchen Laundry room

Master bedroom (160x200cm bed) with en-suite bathroom

and dressing room