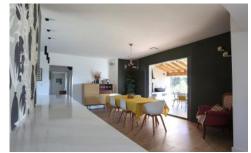

The heart of the villa is its expansive living room, adorned with windows on two sides that open onto a stunning terrace overlooking the inviting pool. A fireplace adds warmth to the room, while a flat-screen TV with international channels and excellent internet access caters to entertainment needs. The open, modern kitchen is a culinary delight, featuring a counter bar for casual dining or a formal dining table.

### Layout

Entrance level:

living room with fireplace and flat screen TV

Separate toilet

Dining area for 8 persons

Open kitchen Laundry room

Master bedroom (160x200cm bed) with en-suite bathroom

and dressing room