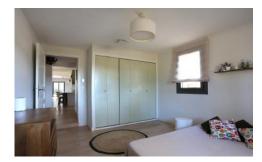

Adjacent to the main house, a 50m2 garden pavilion provides another bedroom suite with a shower room, ensuring ample space and privacy. Additionally, a spacious TV room with comfortable sofa bed, an indoor bicycle and a babyfoot offer a perfect escape for games or relaxation.

Double bedroom (160x200cm bed)

First floor:

2 Kids bedroom with 90x190cm beds and extra mattresses

Shower room Desk area

Separate toilet

Garden pavilion:

One double bedroom with ensuite shower room
One TV room with double sofa bed indoor bicycle