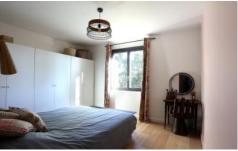

Large bay windows seamlessly connect the indoor dining area to the outside, where a gazebo with a gas BBQ awaits al fresco gatherings. On the ground floor of the main house, discover a master bedroom suite with an attached bathroom and an additional guest bedroom. Ascend to the first floor, where you will find two kids' bedrooms with mezzanines which offer a delightful retreat for younger guests: one with a trundle bed (lit gigogne) and the other with a single bed and a mezzanine mattress, these two bedrooms share a shower room.

### Layout

Entrance level:

living room with fireplace and flat screen TV

Separate toilet

Dining area for 8 persons

Open kitchen Laundry room

Master bedroom (160x200cm bed) with en-suite bathroom

and dressing room