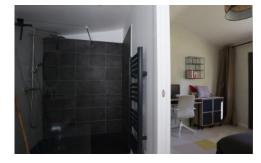

Large bay windows seamlessly connect the indoor dining area to the outside, where a gazebo with a gas BBQ awaits al fresco gatherings. On the ground floor of the main house, discover a master bedroom suite with an attached bathroom and an additional guest bedroom. Ascend to the first floor, where you will find two kids' bedrooms with mezzanines which offer a delightful retreat for younger guests: one with a trundle bed (lit gigogne) and the other with a single bed and a mezzanine mattress, these two bedrooms share a shower room.

Adjacent to the main house, a 50m2 garden pavilion provides another bedroom suite with a shower room, ensuring ample space and privacy. Additionally, a spacious TV room with comfortable sofa bed, an indoor bicycle and a babyfoot offer a perfect escape for games or relaxation.

Double bedroom (160x200cm bed)

First floor:

2 Kids bedroom with 90x190cm beds and extra mattresses

Shower room Desk area

Separate toilet

Garden pavilion:

One double bedroom with ensuite shower room
One TV room with double sofa bed indoor bicycle