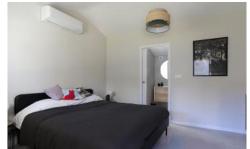

Large bay windows seamlessly connect the indoor dining area to the outside, where a gazebo with a gas BBQ awaits al fresco gatherings. On the ground floor of the main house, discover a master bedroom suite with an attached bathroom and an additional guest bedroom. Ascend to the first floor, where you will find two kids' bedrooms with mezzanines which offer a delightful retreat for younger guests: one with a trundle bed (lit gigogne) and the other with a single bed and a mezzanine mattress, these two bedrooms share a shower room.

Double bedroom (160x200cm bed)

First floor:

2 Kids bedroom with 90x190cm beds and extra mattresses

Shower room Desk area

Separate toilet

Garden pavilion:

One double bedroom with ensuite shower room
One TV room with double sofa bed indoor bicycle