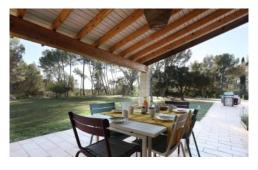

Large bay windows seamlessly connect the indoor dining area to the outside, where a gazebo with a gas BBQ awaits al fresco gatherings. On the ground floor of the main house, discover a master bedroom suite with an attached bathroom and an additional guest bedroom. Ascend to the first floor, where you will find two kids' bedrooms with mezzanines which offer a delightful retreat for younger guests: one with a trundle bed (lit gigogne) and the other with a single bed and a mezzanine mattress, these two bedrooms share a shower room.

Outdoor amenities:

Terrace with dining table for 8 to 10 people

Gas barbecue

Swimming pool 10 x 5 meters

Sun loungers

Other garden furniture

Petanque court
Ping Pong table
Babyfoot
Trampoline
Basketball net
Climbing frame/swing