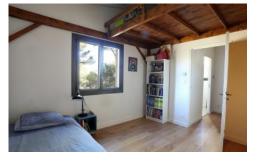

Large bay windows seamlessly connect the indoor dining area to the outside, where a gazebo with a gas BBQ awaits al fresco gatherings. On the ground floor of the main house, discover a master bedroom suite with an attached bathroom and an additional guest bedroom. Ascend to the first floor, where you will find two kids' bedrooms with mezzanines which offer a delightful retreat for younger guests: one with a trundle bed (lit gigogne) and the other with a single bed and a mezzanine mattress, these two bedrooms share a shower room.

Double bedroom (160x200cm bed)

First floor:

2 Kids bedroom with 90x190cm beds and extra mattresses

Shower room Desk area

Separate toilet

Garden pavilion:

One double bedroom with ensuite shower room
One TV room with double sofa bed indoor bicycle