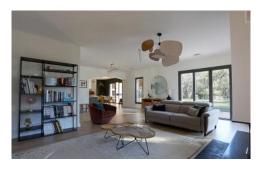

The heart of the villa is its expansive living room, adorned with windows on two sides that open onto a stunning terrace overlooking the inviting pool. A fireplace adds warmth to the room, while a flat-screen TV with international channels and excellent internet access caters to entertainment needs. The open, modern kitchen is a culinary delight, featuring a counter bar for casual dining or a formal dining table.

### Layout

Entrance level:

living room with fireplace and flat screen TV

Separate toilet

Dining area for 8 persons

Open kitchen Laundry room

Master bedroom (160x200cm bed) with en-suite bathroom

and dressing room