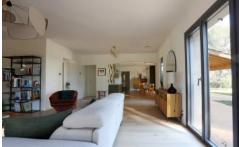

The heart of the villa is its expansive living room, adorned with windows on two sides that open onto a stunning terrace overlooking the inviting pool. A fireplace adds warmth to the room, while a flat-screen TV with international channels and excellent internet access caters to entertainment needs. The open, modern kitchen is a culinary delight, featuring a counter bar for casual dining or a formal dining table.

### Layout

Entrance level:

living room with fireplace and flat screen TV

Separate toilet

Dining area for 8 persons

Open kitchen Laundry room

Master bedroom (160x200cm bed) with en-suite bathroom

and dressing room