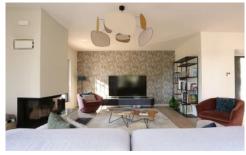

The heart of the villa is its expansive living room, adorned with windows on two sides that open onto a stunning terrace overlooking the inviting pool. A fireplace adds warmth to the room, while a flat-screen TV with international channels and excellent internet access caters to entertainment needs. The open, modern kitchen is a culinary delight, featuring a counter bar for casual dining or a formal dining table.

### Layout

Entrance level:

living room with fireplace and flat screen TV

Separate toilet

Dining area for 8 persons

Open kitchen Laundry room

Master bedroom (160x200cm bed) with en-suite bathroom

and dressing room