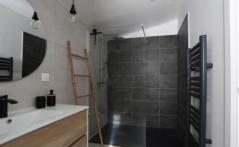

Large bay windows seamlessly connect the indoor dining area to the outside, where a gazebo with a gas BBQ awaits al fresco gatherings. On the ground floor of the main house, discover a master bedroom suite with an attached bathroom and an additional guest bedroom. Ascend to the first floor, where you will find two kids' bedrooms with mezzanines which offer a delightful retreat for younger guests: one with a trundle bed (lit gigogne) and the other with a single bed and a mezzanine mattress, these two bedrooms share a shower room.

Adjacent to the main house, a 50m2 garden pavilion provides another bedroom suite with a shower room, ensuring ample space and privacy. Additionally, a spacious TV room with comfortable sofa bed, an indoor bicycle and a babyfoot offer a perfect escape for games or relaxation.

Double bedroom (160x200cm bed)

First floor:

2 Kids bedroom with 90x190cm beds and extra mattresses

Shower room Desk area

Separate toilet

Garden pavilion:

One double bedroom with ensuite shower room
One TV room with double sofa bed indoor bicycle