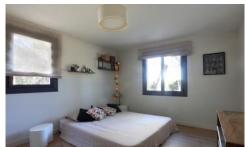

Large bay windows seamlessly connect the indoor dining area to the outside, where a gazebo with a gas BBQ awaits al fresco gatherings. On the ground floor of the main house, discover a master bedroom suite with an attached bathroom and an additional guest bedroom. Ascend to the first floor, where you will find two kids' bedrooms with mezzanines which offer a delightful retreat for younger guests: one with a trundle bed (lit gigogne) and the other with a single bed and a mezzanine mattress, these two bedrooms share a shower room.

Double bedroom (160x200cm bed)

First floor:

2 Kids bedroom with 90x190cm beds and extra mattresses

Shower room Desk area

Separate toilet

Garden pavilion:

One double bedroom with ensuite shower room
One TV room with double sofa bed indoor bicycle