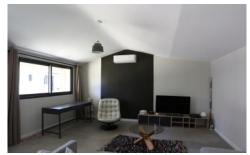

The heart of the villa is its expansive living room, adorned with windows on two sides that open onto a stunning terrace overlooking the inviting pool. A fireplace adds warmth to the room, while a flat-screen TV with international channels and excellent internet access caters to entertainment needs. The open, modern kitchen is a culinary delight, featuring a counter bar for casual dining or a formal dining table.

### Layout

Entrance level:

living room with fireplace and flat screen TV

Separate toilet

Dining area for 8 persons

Open kitchen Laundry room

Master bedroom (160x200cm bed) with en-suite bathroom

and dressing room