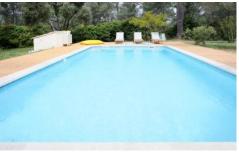

The highlight of the outdoor oasis is the generous  $10m \times 5m$  pool, reaching depths from 1.4 to 2.4 meters. Perfect for swimming enthusiasts and those who relish a refreshing plunge, the pool's temperature in the summer soars to a comfortable 28 degrees Celsius.

Outdoor amenities:

Terrace with dining table for 8 to 10 people

Gas barbecue

Swimming pool 10 x 5 meters

Sun loungers

Other garden furniture

Petanque court
Ping Pong table
Babyfoot
Trampoline
Basketball net
Climbing frame/swing