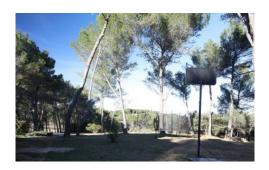

Surrounded by the pristine beauty of nature, the villa rests on a private 2.4-acre estate with Mediterranean charm, featuring pine and oak trees. Entertainment options abound within the property, including a pétanque court, trampoline, basketball net, climbing frame/swing, a babyfoot, a ping-pong table and abundant garden furniture.

Outdoor amenities:

Terrace with dining table for 8 to 10 people

Gas barbecue

Swimming pool 10 x 5 meters

Sun loungers

Other garden furniture

Petanque court
Ping Pong table
Babyfoot
Trampoline
Basketball net
Climbing frame/swing