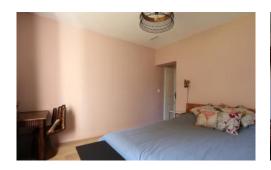

Large bay windows seamlessly connect the indoor dining area to the outside, where a gazebo with a gas BBQ awaits al fresco gatherings. On the ground floor of the main house, discover a master bedroom suite with an attached bathroom and an additional guest bedroom. Ascend to the first floor, where you will find two kids' bedrooms with mezzanines which offer a delightful retreat for younger guests: one with a trundle bed (lit gigogne) and the other with a single bed and a mezzanine mattress, these two bedrooms share a shower room.

### Layout

Entrance level:

living room with fireplace and flat screen TV

Separate toilet

Dining area for 8 persons

Open kitchen Laundry room

Master bedroom (160x200cm bed) with en-suite bathroom

and dressing room