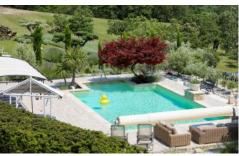

### **Overview**

In the heart of the Luberon, in the popular golden triangle of the Vaucluse, come and discover this Bastide located in the village of Murs, not far from Gordes.

Set on more than 6 hectares Bastide Secrète will seduce you with its large spaces and its breathtaking view over the surrounding villages. You will have direct access to hiking trails that will lead you to the Abbey of Sénanque. Numerous facilities and quality of service. Everything has been planned to make your stay as pleasant as possible and to make you feel at home. Ideal for families and/or friends to enjoy a stay together. At your disposal: a heated saltwater swimming pool, a petanque court, a gym, a ping-pong table, a gas plancha etc... 5 bedrooms/5 en suite bathrooms.

You will be seduced by its numerous facilities and its quality of service.

Everything has been planned to make your stay as pleasant as possible and to make you feel at home.

With its five suites, it will allow families and/or friends to enjoy your stay together. At your disposal: a heated swimming pool, a petangue court, a gym, a ping-pong table, a gas plancha etc...

#### **More Info**

Indoor Facilities:

Air Con

Additional Features:

2 Bicycles, Laundry Room, Pets, Pool towels, Table Tennis, Weekly Linen Change, Wheelchair Friendly

Swimming Pool:

9 x 5 Swimming Pool, Complies with Safety Standards, Fence, Heated pool, Rigid Cover, Salt water treated