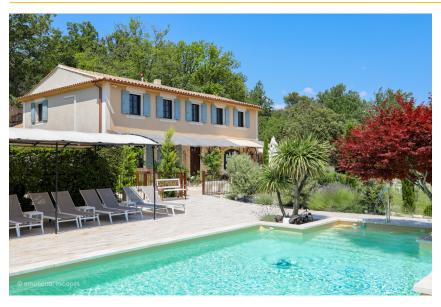

### **Overview**

In the heart of the Luberon, in the popular golden triangle of the Vaucluse, come and discover this Bastide located in the village of Murs, not far from Gordes.

Set on more than 6 hectares Bastide Secrète will seduce you with its large spaces and its breathtaking view over the surrounding villages. You will have direct access to hiking trails that will lead you to the Abbey of Sénanque. Numerous facilities and quality of service. Everything has been planned to make your stay as pleasant as possible and to make you feel at home. Ideal for families and/or friends to enjoy a stay together. At your disposal: a heated saltwater swimming pool, a petanque court, a gym, a ping-pong table, a gas plancha etc... 5 bedrooms/5 en suite bathrooms.

### **Description**

In the heart of the Luberon, in the popular golden triangle of the Vaucluse, come and discover this Bastide located in the village of Murs, not far from Gordes.

This property set on more than 6hectares will seduce you with its large spaces and its breathtaking view on the surrounding villages. You will have direct access to hiking trails that will lead you to the Abbey of Sénanque.

You will be seduced by its numerous facilities and its quality of service.

Everything has been planned to make your stay as pleasant as possible and to make you feel at home.

With its five suites, it will allow families and/or friends to enjoy your stay together. At your disposal: a heated swimming pool, a petangue court, a gym, a ping-pong table, a gas plancha etc...

#### **More Info**

Indoor Facilities:

Air Con

Additional Features:

2 Bicycles, Laundry Room, Pets, Pool towels, Table Tennis, Weekly Linen Change, Wheelchair Friendly

Swimming Pool:

9 x 5 Swimming Pool, Complies with Safety Standards, Fence, Heated pool, Rigid Cover, Salt water treated