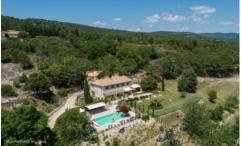

### **Overview**

In the heart of the Luberon, in the popular golden triangle of the Vaucluse, come and discover this Bastide located in the village of Murs, not far from Gordes.

Set on more than 6 hectares Bastide Secrète will seduce you with its large spaces and its breathtaking view over the surrounding villages. You will have direct access to hiking trails that will lead you to the Abbey of Sénanque. Numerous facilities and quality of service. Everything has been planned to make your stay as pleasant as possible and to make you feel at home. Ideal for families and/or friends to enjoy a stay together. At your disposal: a heated saltwater swimming pool, a petanque court, a gym, a ping-pong table, a gas plancha etc... 5 bedrooms/5 en suite bathrooms.

### **Description**

In the heart of the Luberon, in the popular golden triangle of the Vaucluse, come and discover this Bastide located in the village of Murs, not far from Gordes.

This property set on more than 6hectares will seduce you with its large spaces and its breathtaking view on the surrounding villages. You will have direct access to hiking trails that will lead you to the Abbey of Sénanque.

#### **More Info**

Indoor Facilities:

Air Con

Additional Features:

2 Bicycles, Laundry Room, Pets, Pool towels, Table Tennis, Weekly Linen Change, Wheelchair Friendly

Swimming Pool:

9 x 5 Swimming Pool, Complies with Safety Standards, Fence, Heated pool, Rigid Cover, Salt water treated