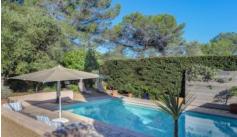

#### **More Info**

Highchair, playpen and baby bath available.

Private pool 9m x 4.5m. Alarmed. Children cannot access the pool since the terrace is well enclosed.

Pétanque (boules) court.

Table tennis table.

#### **Features**

- Aircon
- Internet
- Table tennis
- Un-overlooked pool
- Private pool
- Secure fenced pool
- Heating
- Private parking
- Golf nearby
- Family friendly
- Barbecue
- Terrace
- Fireplace
- No pets allowed
- Spacious garden