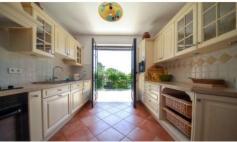

The villa offers a cosy and attractive interior with a spacious living room and fireplace. Large antique dining table to seat 12 people. Fully-equipped kitchen.

Outside there is also a great, cosy summer kitchen. Spacious terrace where you will probably eat and while away the hours in the evening.