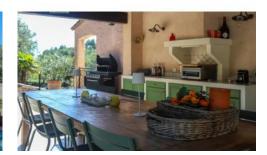

The villa offers a cosy and attractive interior with a spacious living room and fireplace. Large antique dining table to seat 12 people. Fully-equipped kitchen.

Outside there is also a great, cosy summer kitchen. Spacious terrace where you will probably eat and while away the hours in the evening.