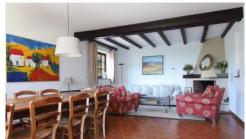

The villa offers a cosy and attractive interior with a spacious living room and fireplace. Large antique dining table to seat 12 people. Fully-equipped kitchen.

Outside there is also a great, cosy summer kitchen. Spacious terrace where you will probably eat and while away the hours in the evening.