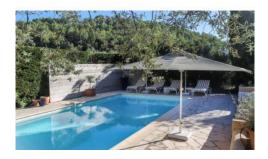

#### **More Info**

Highchair, playpen and baby bath available.

Private pool 9m x 4.5m. Alarmed. Children cannot access the pool since the terrace is well enclosed.

Pétanque (boules) court.

Table tennis table.

#### **Features**

- Aircon
- Internet
- Table tennis
- Un-overlooked pool
- Private pool
- Secure fenced pool
- Heating
- Private parking
- Golf nearby
- Family friendly
- Barbecue
- Terrace
- Fireplace
- No pets allowed
- Spacious garden