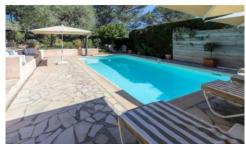

#### **More Info**

Highchair, playpen and baby bath available.

Private pool 9m x 4.5m. Alarmed. Children cannot access the pool since the terrace is well enclosed.

Pétanque (boules) court.

Table tennis table.

#### **Features**

- Aircon
- Internet
- Table tennis
- Un-overlooked pool
- Private pool
- Secure fenced pool
- Heating
- Private parking
- Golf nearby
- Family friendly
- Barbecue
- Terrace
- Fireplace
- No pets allowed
- Spacious garden