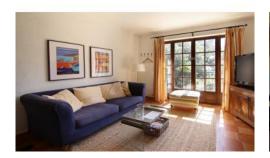

Additional living room with TV.

Open kitchen

Spacious bathroom with shower;

 $2 \times 1$  x double beds  $+ 1 \times 1$  x double bed.

Toilet and sink.

Additional small bedroom with cot.

Highchair, playpen and baby bath available.