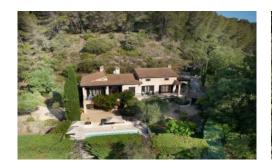

### **Description**

Villa La Motte is very favourably situated just outside la Motte and not far from lively Draguignan. The spacious villa consists of two part with private living areas connected by the terrace. The Mediterranean garden offers trees for shade. You will enjoy the views across to La Motte from the terrace.

#### **Overview**

Family-oriented villa suitable for young children. Located just outside La Motte, not far from lively Draguignan. Nice views across to La Motte and with Mediterranean garden. Pétanque pitch and table tennis. Beaches 30 minutes away.