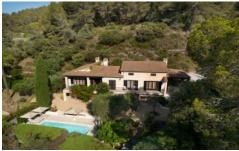

### **Description**

Villa La Motte is very favourably situated just outside la Motte and not far from lively Draguignan. The spacious villa consists of two part with private living areas connected by the terrace. The Mediterranean garden offers trees for shade. You will enjoy the views across to La Motte from the terrace.

#### **More Info**

Highchair, playpen and baby bath available.

Private pool 9m x 4.5m. Alarmed. Children cannot access the pool since the terrace is well enclosed.

Pétanque (boules) court.

Table tennis table.