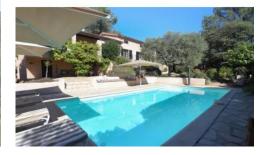

#### **More Info**

Highchair, playpen and baby bath available.

Private pool 9m x 4.5m. Alarmed. Children cannot access the pool since the terrace is well enclosed.

Pétanque (boules) court.

Table tennis table.