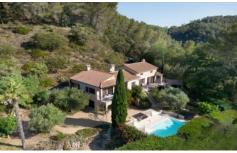

### **Description**

Villa La Motte is very favourably situated just outside la Motte and not far from lively Draguignan. The spacious villa consists of two part with private living areas connected by the terrace. The Mediterranean garden offers trees for shade. You will enjoy the views across to La Motte from the terrace.

#### **Overview**

Family-oriented villa suitable for young children. Located just outside La Motte, not far from lively Draguignan. Nice views across to La Motte and with Mediterranean garden. Pétanque pitch and table tennis. Beaches 30 minutes away.