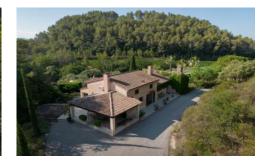

### **Description**

Villa La Motte is very favourably situated just outside la Motte and not far from lively Draguignan. The spacious villa consists of two part with private living areas connected by the terrace. The Mediterranean garden offers trees for shade. You will enjoy the views across to La Motte from the terrace.

#### **Overview**

Family-oriented villa suitable for young children. Located just outside La Motte, not far from lively Draguignan. Nice views across to La Motte and with Mediterranean garden. Pétanque pitch and table tennis. Beaches 30 minutes away.