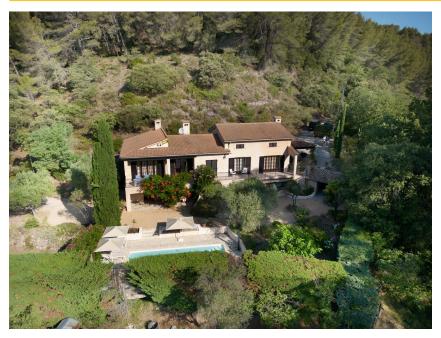

### **Description**

Villa La Motte is very favourably situated just outside la Motte and not far from lively Draguignan. The spacious villa consists of two part with private living areas connected by the terrace. The Mediterranean garden offers trees for shade. You will enjoy the views across to La Motte from the terrace.

#### **Overview**

Family-oriented villa suitable for young children. Located just outside La Motte, not far from lively Draguignan. Nice views across to La Motte and with Mediterranean garden. Pétanque pitch and table tennis. Beaches 30 minutes away.