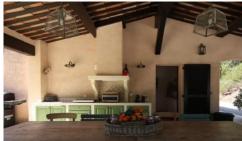

The villa offers a cosy and attractive interior with a spacious living room and fireplace. Large antique dining table to seat 12 people. Fully-equipped kitchen.

Outside there is also a great, cosy summer kitchen. Spacious terrace where you will probably eat and while away the hours in the evening.