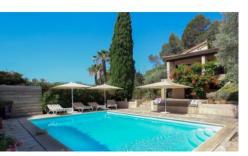

#### **More Info**

Highchair, playpen and baby bath available.

Private pool 9m x 4.5m. Alarmed. Children cannot access the pool since the terrace is well enclosed.

Pétanque (boules) court.

Table tennis table.

#### **Features**

- Aircon
- Internet
- Table tennis
- Un-overlooked pool
- Private pool
- Secure fenced pool
- Heating
- Private parking
- Golf nearby
- Family friendly
- Barbecue
- Terrace
- Fireplace
- No pets allowed
- Spacious garden