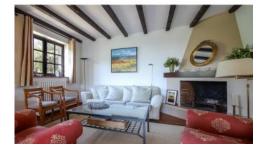

The villa offers a cosy and attractive interior with a spacious living room and fireplace. Large antique dining table to seat 12 people. Fully-equipped kitchen.

Outside there is also a great, cosy summer kitchen. Spacious terrace where you will probably eat and while away the hours in the evening.