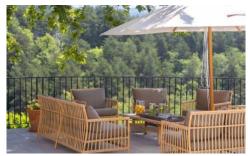

#### INDOOR FEATURES

- Wi-Fi
- Living room of 75m2 open on a south facing terrace, fireplace, table (10 ppl)
- Dining room of 15m2 with table (6/8 ppl)
- Equipped kitchen 30m2
- Large reception room of 250m2 dividable into 2 rooms of 170 and 80m2
- Arched room of 70m2 with sound system
- Professional kitchen of 30m2
- Yoga room