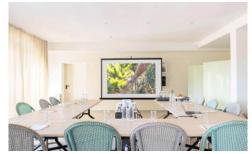

#### INDOOR FEATURES

- Wi-Fi
- Living room of 75m2 open on a south facing terrace, fireplace, table (10 ppl)
- Dining room of 15m2 with table (6/8 ppl)
- Equipped kitchen 30m2
- Large reception room of 250m2 dividable into 2 rooms of 170 and 80m2
- Arched room of 70m2 with sound system
- Professional kitchen of 30m2
- Yoga room