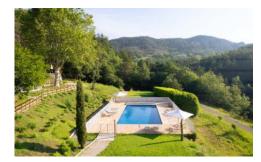

### **Overview**

Situated in the heart of the Préalpes d'Azur natural park, this property extends over a private domain of 9 hectares and yet is only a one-hour drive away from Nice. 18th century mansion with magnificent views has 17 rooms, each with its own bathroom, several flexible work and event spaces, a 30 m2 professional kitchen (in addition to the common kitchen on the first floor), a swimming pool, a restaurant and bar service.

## **Description**

Perched at an altitude of 750 meters, in the heart of the Préalpes d'Azur natural park, this magnificent property extends over a private domain of 9 hectares, just over 1 hour from Nice by car and 15 minutes from the little village of La Penne. This place of inspiration, entirely renovated in 2021, was conceived around nature as a place of creativity, resourcing and learning, whilst combining comfort and modernity. This 18th century mansion with its breathtaking view of nature has 17 bedrooms, several flexible work and event spaces, a professional kitchen of 30m2 (in addition to the common kitchen on the first floor), a heated outdoor pool... The vast interior spaces as well as the 2 terraces of 100 and 400m2 allow for numerous activities, such as sports classes, yoga or meditation sessions, outdoor games, permaculture workshops and other manual work.

#### **OUTDOOR FEATURES**

- Heated outdoor pool (12m)
- Creation of a permaculture farm
- Electric bikes