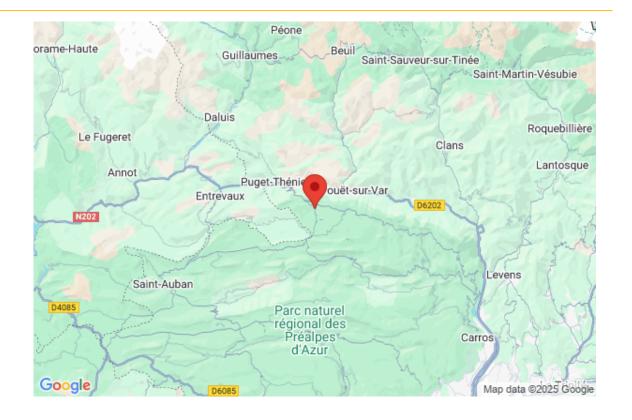

### Location

Puget - Théniers train station (15mins)

Airport:

Nice Côte d'Azur (NCE) 70km - 1hour

Trains:

Gare de Puget-Théniers 15km - 20 mins

By Car:

Nice: 75km - 1hr20 Cannes: 95km - 1hr30 Monaco: 90km - 1hr30