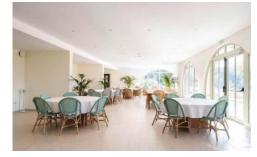

#### INDOOR FEATURES

- Wi-Fi
- Living room of 75m2 open on a south facing terrace, fireplace, table (10 ppl)
- Dining room of 15m2 with table (6/8 ppl)
- Equipped kitchen 30m2
- Large reception room of 250m2 dividable into 2 rooms of 170 and 80m2
- Arched room of 70m2 with sound system
- Professional kitchen of 30m2
- Yoga room