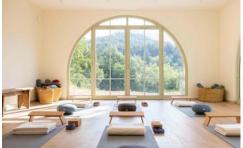

## **Description**

Perched at an altitude of 750 meters, in the heart of the Préalpes d'Azur natural park, this magnificent property extends over a private domain of 9 hectares, just over 1 hour from Nice by car and 15 minutes from the little village of La Penne. This place of inspiration, entirely renovated in 2021, was conceived around nature as a place of creativity, resourcing and learning, whilst combining comfort and modernity. This 18th century mansion with its breathtaking view of nature has 17 bedrooms, several flexible work and event spaces, a professional kitchen of 30m2 (in addition to the common kitchen on the first floor), a heated outdoor pool... The vast interior spaces as well as the 2 terraces of 100 and 400m2 allow for numerous activities, such as sports classes, yoga or meditation sessions, outdoor games, permaculture workshops and other manual work.

#### ACTIVITIES

On site: permaculture farm school, biodiversity training workshops (manual work, gardening, cooking...), electric bikes available, petanque court, games for children (ping-pong, games...). On demand, vogaclasses, meditation sessions.

#### INDOOR FEATURES

- Wi-Fi
- Living room of 75m2 open on a south facing terrace, fireplace, table (10 ppl)
- Dining room of 15m2 with table (6/8 ppl)
- Equipped kitchen 30m2
- Large reception room of 250m2 dividable into 2 rooms of 170 and 80m2
- Arched room of 70m2 with sound system
- Professional kitchen of 30m2
- Yoga room