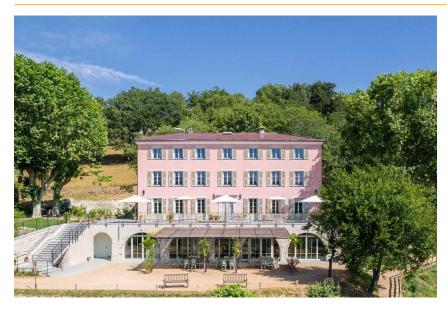

### **Overview**

Situated in the heart of the Préalpes d'Azur natural park, this property extends over a private domain of 9 hectares and yet is only a one-hour drive away from Nice. 18th century mansion with magnificent views has 17 rooms, each with its own bathroom, several flexible work and event spaces, a 30 m2 professional kitchen (in addition to the common kitchen on the first floor), a swimming pool, a restaurant and bar service.

## **Description**

Perched at an altitude of 750 meters, in the heart of the Préalpes d'Azur natural park, this magnificent property extends over a private domain of 9 hectares, just over 1 hour from Nice by car and 15 minutes from the little village of La Penne. This place of inspiration, entirely renovated in 2021, was conceived around nature as a place of creativity, resourcing and learning, whilst combining comfort and modernity. This 18th century mansion with its breathtaking view of nature has 17 bedrooms, several flexible work and event spaces, a professional kitchen of 30m2 (in addition to the common kitchen on the first floor), a heated outdoor pool... The vast interior spaces as well as the 2 terraces of 100 and 400m2 allow for numerous activities, such as sports classes, yoga or meditation sessions, outdoor games, permaculture workshops and other manual work.