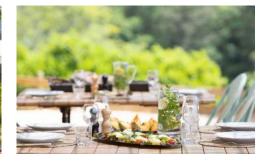

#### INDOOR FEATURES

- Wi-Fi
- Living room of 75m2 open on a south facing terrace, fireplace, table (10 ppl)
- Dining room of 15m2 with table (6/8 ppl)
- Equipped kitchen 30m2
- Large reception room of 250m2 dividable into 2 rooms of 170 and 80m2
- Arched room of 70m2 with sound system
- Professional kitchen of 30m2
- Yoga room