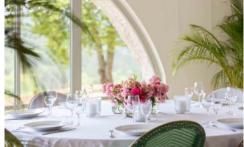

#### INDOOR FEATURES

- Wi-Fi
- Living room of 75m2 open on a south facing terrace, fireplace, table (10 ppl)
- Dining room of 15m2 with table (6/8 ppl)
- Equipped kitchen 30m2
- Large reception room of 250m2 dividable into 2 rooms of 170 and 80m2
- Arched room of 70m2 with sound system
- Professional kitchen of 30m2
- Yoga room