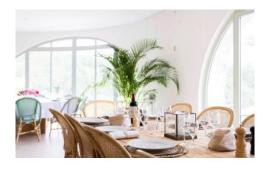

#### INDOOR FEATURES

- Wi-Fi
- Living room of 75m2 open on a south facing terrace, fireplace, table (10 ppl)
- Dining room of 15m2 with table (6/8 ppl)
- Equipped kitchen 30m2
- Large reception room of 250m2 dividable into 2 rooms of 170 and 80m2
- Arched room of 70m2 with sound system
- Professional kitchen of 30m2
- Yoga room