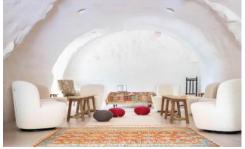

#### **Features**

- Internet
- Un-overlooked pool
- Private pool
- Heatable pool
- Heating
- Private parking
- Secure parking
- Family friendly
- Barbecue
- Terrace
- Games Room
- Fireplace
- Spacious garden
- Event Venue

#### INDOOR FEATURES

- Wi-Fi
- Living room of 75m2 open on a south facing terrace, fireplace, table (10 ppl)
- Dining room of 15m2 with table (6/8 ppl)
- Equipped kitchen 30m2
- Large reception room of 250m2 dividable into 2 rooms of 170 and 80m2
- Arched room of 70m2 with sound system
- Professional kitchen of 30m2
- Yoga room