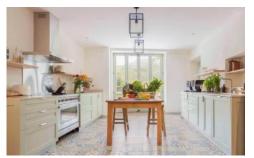

### **Overview**

Situated in the heart of the Préalpes d'Azur natural park, this property extends over a private domain of 9 hectares and yet is only a one-hour drive away from Nice. 18th century mansion with magnificent views has 17 rooms, each with its own bathroom, several flexible work and event spaces, a 30 m2 professional kitchen (in addition to the common kitchen on the first floor), a swimming pool, a restaurant and bar service.

## **Description**

Perched at an altitude of 750 meters, in the heart of the Préalpes d'Azur natural park, this magnificent property extends over a private domain of 9 hectares, just over 1 hour from Nice by car and 15 minutes from the little village of La Penne. This place of inspiration, entirely renovated in 2021, was conceived around nature as a place of creativity, resourcing and learning, whilst combining comfort and modernity. This 18th century mansion with its breathtaking view of nature has 17 bedrooms, several flexible work and event spaces, a professional kitchen of 30m2 (in addition to the common kitchen on the first floor), a heated outdoor pool... The vast interior spaces as well as the 2 terraces of 100 and 400m2 allow for numerous activities, such as sports classes, yoga or meditation sessions, outdoor games, permaculture workshops and other manual work.

#### INDOOR FEATURES

- Wi-Fi
- Living room of 75m2 open on a south facing terrace, fireplace, table (10 ppl)
- Dining room of 15m2 with table (6/8 ppl)
- Equipped kitchen 30m2
- Large reception room of 250m2 dividable into 2 rooms of 170 and 80m2
- Arched room of 70m2 with sound system
- Professional kitchen of 30m2
- Yoga room