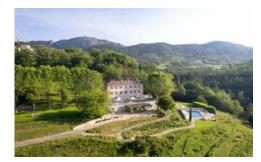

### **Overview**

Situated in the heart of the Préalpes d'Azur natural park, this property extends over a private domain of 9 hectares and yet is only a one-hour drive away from Nice. 18th century mansion with magnificent views has 17 rooms, each with its own bathroom, several flexible work and event spaces, a 30 m2 professional kitchen (in addition to the common kitchen on the first floor), a swimming pool, a restaurant and bar service.

## **Description**

Perched at an altitude of 750 meters, in the heart of the Préalpes d'Azur natural park, this magnificent property extends over a private domain of 9 hectares, just over 1 hour from Nice by car and 15 minutes from the little village of La Penne. This place of inspiration, entirely renovated in 2021, was conceived around nature as a place of creativity, resourcing and learning, whilst combining comfort and modernity. This 18th century mansion with its breathtaking view of nature has 17 bedrooms, several flexible work and event spaces, a professional kitchen of 30m2 (in addition to the common kitchen on the first floor), a heated outdoor pool... The vast interior spaces as well as the 2 terraces of 100 and 400m2 allow for numerous activities, such as sports classes, yoga or meditation sessions, outdoor games, permaculture workshops and other manual work.