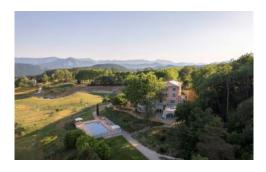

### **Overview**

Situated in the heart of the Préalpes d'Azur natural park, this property extends over a private domain of 9 hectares and yet is only a one-hour drive away from Nice. 18th century mansion with magnificent views has 17 rooms, each with its own bathroom, several flexible work and event spaces, a 30 m2 professional kitchen (in addition to the common kitchen on the first floor), a swimming pool, a restaurant and bar service.

## **Description**

Perched at an altitude of 750 meters, in the heart of the Préalpes d'Azur natural park, this magnificent property extends over a private domain of 9 hectares, just over 1 hour from Nice by car and 15 minutes from the little village of La Penne. This place of inspiration, entirely renovated in 2021, was conceived around nature as a place of creativity, resourcing and learning, whilst combining comfort and modernity. This 18th century mansion with its breathtaking view of nature has 17 bedrooms, several flexible work and event spaces, a professional kitchen of 30m2 (in addition to the common kitchen on the first floor), a heated outdoor pool... The vast interior spaces as well as the 2 terraces of 100 and 400m2 allow for numerous activities, such as sports classes, yoga or meditation sessions, outdoor games, permaculture workshops and other manual work.