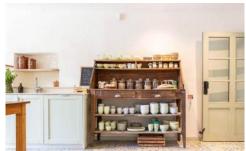

#### INDOOR FEATURES

- Wi-Fi
- Living room of 75m2 open on a south facing terrace, fireplace, table (10 ppl)
- Dining room of 15m2 with table (6/8 ppl)
- Equipped kitchen 30m2
- Large reception room of 250m2 dividable into 2 rooms of 170 and 80m2
- Arched room of 70m2 with sound system
- Professional kitchen of 30m2
- Yoga room