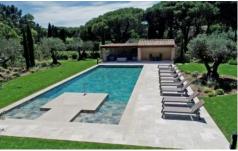

### OUTSIDE

Large private grounds planted with lush Mediterranean gardens, mature trees and shrubs, lawn areas, fountain, features. Walled garden. pergolas. Private 20m x 5m pool (Roman steps; massage jets), sunbathing area. Covered pool terrace with outdoor lounging furniture. Several shaded spots for relax and outdoor dining, BBQ. Boules pitch.

### **More Info**

Large private grounds planted with lush Mediterranean gardens, mature trees and shrubs, lawn areas, fountain, features. Walled garden. pergolas. Private 20m x 5m pool (Roman steps; massage jets), sunbathing area. Covered pool terrace with outdoor lounging furniture. Several shaded spots for relax and outdoor dining, BBQ. Boules pitch.