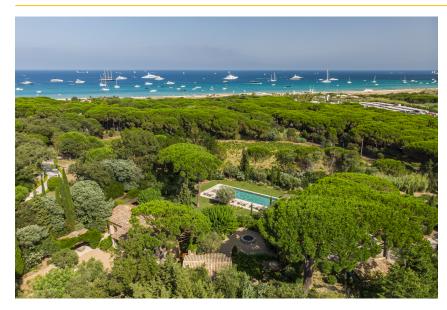

## **Description**

Pampelonne: This elegant villa in Ramatuelle enjoys a prime location within a lush Mediterranean garden with private pool, just 3 minutes' walk from Pampelonne's beaches and clubs.

### **Overview**

Just a 3-minute walk from Pampelonne's best beaches and renowned beach clubs, this villa sits in lush Mediterranean gardens featuring a long pool, water fountain, a romantic pergola and several outdoor shaded spots designed to enable guest to unwind in total privacy within their exclusive French Riviera villa.

### OUTSIDE

Large private grounds planted with lush Mediterranean gardens, mature trees and shrubs, lawn areas, fountain, features. Walled garden. pergolas. Private 20m x 5m pool (Roman steps; massage jets), sunbathing area. Covered pool terrace with outdoor lounging furniture. Several shaded spots for relax and outdoor dining, BBQ. Boules pitch.

### **LOCAL AREA**

Pampelonne beach: 300 metres. Toulon Hyeres airport: approx. 55 km.