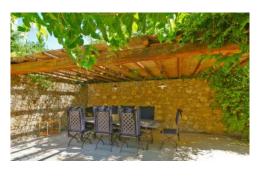

### OUTSIDE

Large private grounds planted with lush Mediterranean gardens, mature trees and shrubs, lawn areas, fountain, features. Walled garden. pergolas. Private 20m x 5m pool (Roman steps; massage jets), sunbathing area. Covered pool terrace with outdoor lounging furniture. Several shaded spots for relax and outdoor dining, BBQ. Boules pitch.

### **More Info**

Large private grounds planted with lush Mediterranean gardens, mature trees and shrubs, lawn areas, fountain, features. Walled garden. pergolas. Private 20m x 5m pool (Roman steps; massage jets), sunbathing area. Covered pool terrace with outdoor lounging furniture. Several shaded spots for relax and outdoor dining, BBQ. Boules pitch.