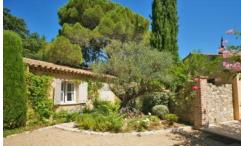

### OUTSIDE

Large private grounds planted with lush Mediterranean gardens, mature trees and shrubs, lawn areas, fountain, features. Walled garden. pergolas. Private 20m x 5m pool (Roman steps; massage jets), sunbathing area. Covered pool terrace with outdoor lounging furniture. Several shaded spots for relax and outdoor dining, BBQ. Boules pitch.

### **More Info**

Large private grounds planted with lush Mediterranean gardens, mature trees and shrubs, lawn areas, fountain, features. Walled garden. pergolas. Private 20m x 5m pool (Roman steps; massage jets), sunbathing area. Covered pool terrace with outdoor lounging furniture. Several shaded spots for relax and outdoor dining, BBQ. Boules pitch.