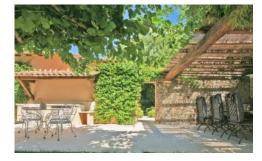

### OUTSIDE

Large private grounds planted with lush Mediterranean gardens, mature trees and shrubs, lawn areas, fountain, features. Walled garden. pergolas. Private 20m x 5m pool (Roman steps; massage jets), sunbathing area. Covered pool terrace with outdoor lounging furniture. Several shaded spots for relax and outdoor dining, BBQ. Boules pitch.

### **More Info**

Large private grounds planted with lush Mediterranean gardens, mature trees and shrubs, lawn areas, fountain, features. Walled garden. pergolas. Private 20m x 5m pool (Roman steps; massage jets), sunbathing area. Covered pool terrace with outdoor lounging furniture. Several shaded spots for relax and outdoor dining, BBQ. Boules pitch.