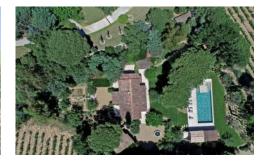

### OUTSIDE

Large private grounds planted with lush Mediterranean gardens, mature trees and shrubs, lawn areas, fountain, features. Walled garden. pergolas. Private 20m x 5m pool (Roman steps; massage jets), sunbathing area. Covered pool terrace with outdoor lounging furniture. Several shaded spots for relax and outdoor dining, BBQ. Boules pitch.

### **More Info**

Large private grounds planted with lush Mediterranean gardens, mature trees and shrubs, lawn areas, fountain, features. Walled garden. pergolas. Private 20m x 5m pool (Roman steps; massage jets), sunbathing area. Covered pool terrace with outdoor lounging furniture. Several shaded spots for relax and outdoor dining, BBQ. Boules pitch.