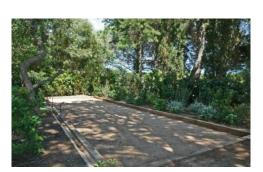

### OUTSIDE

Large private grounds planted with lush Mediterranean gardens, mature trees and shrubs, lawn areas, fountain, features. Walled garden. pergolas. Private 20m x 5m pool (Roman steps; massage jets), sunbathing area. Covered pool terrace with outdoor lounging furniture. Several shaded spots for relax and outdoor dining, BBQ. Boules pitch.

### **More Info**

Large private grounds planted with lush Mediterranean gardens, mature trees and shrubs, lawn areas, fountain, features. Walled garden. pergolas. Private 20m x 5m pool (Roman steps; massage jets), sunbathing area. Covered pool terrace with outdoor lounging furniture. Several shaded spots for relax and outdoor dining, BBQ. Boules pitch.