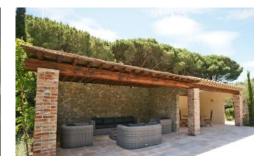

### OUTSIDE

Large private grounds planted with lush Mediterranean gardens, mature trees and shrubs, lawn areas, fountain, features. Walled garden. pergolas. Private 20m x 5m pool (Roman steps; massage jets), sunbathing area. Covered pool terrace with outdoor lounging furniture. Several shaded spots for relax and outdoor dining, BBQ. Boules pitch.