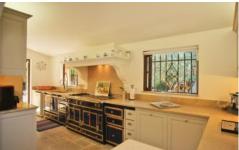

### **ACCOMMODATION**

Entrance hall.

Open plan living/ dining room, TV, fireplace, door to outdoor terrace and garden.

Fully equipped kitchen, door to pool terrace and outdoor dining terrace.

Guest bathroom.