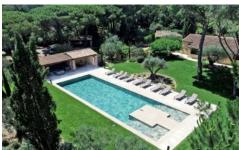

### **Overview**

Just a 3-minute walk from Pampelonne's best beaches and renowned beach clubs, this villa sits in lush Mediterranean gardens featuring a long pool, water fountain, a romantic pergola and several outdoor shaded spots designed to enable guest to unwind in total privacy within their exclusive French Riviera villa.

### OUTSIDE

Large private grounds planted with lush Mediterranean gardens, mature trees and shrubs, lawn areas, fountain, features. Walled garden. pergolas. Private 20m x 5m pool (Roman steps; massage jets), sunbathing area. Covered pool terrace with outdoor lounging furniture. Several shaded spots for relax and outdoor dining, BBQ. Boules pitch.

### **More Info**

Large private grounds planted with lush Mediterranean gardens, mature trees and shrubs, lawn areas, fountain, features. Walled garden. pergolas. Private 20m x 5m pool (Roman steps; massage jets), sunbathing area. Covered pool terrace with outdoor lounging furniture. Several shaded spots for relax and outdoor dining, BBQ. Boules pitch.