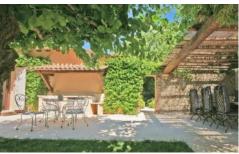

### OUTSIDE

Large private grounds planted with lush Mediterranean gardens, mature trees and shrubs, lawn areas, fountain, features. Walled garden. pergolas. Private 20m x 5m pool (Roman steps; massage jets), sunbathing area. Covered pool terrace with outdoor lounging furniture. Several shaded spots for relax and outdoor dining, BBQ. Boules pitch.

### **More Info**

Large private grounds planted with lush Mediterranean gardens, mature trees and shrubs, lawn areas, fountain, features. Walled garden. pergolas. Private 20m x 5m pool (Roman steps; massage jets), sunbathing area. Covered pool terrace with outdoor lounging furniture. Several shaded spots for relax and outdoor dining, BBQ. Boules pitch.