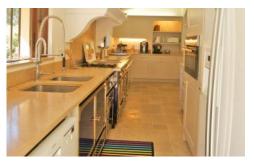

### **ACCOMMODATION**

Entrance hall.

Open plan living/ dining room, TV, fireplace, door to outdoor terrace and garden.

Fully equipped kitchen, door to pool terrace and outdoor dining terrace.

Guest bathroom.