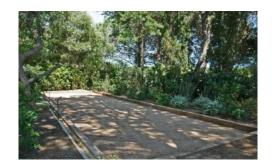

### OUTSIDE

Large private grounds planted with lush Mediterranean gardens, mature trees and shrubs, lawn areas, fountain, features. Walled garden. pergolas. Private 20m x 5m pool (Roman steps; massage jets), sunbathing area. Covered pool terrace with outdoor lounging furniture. Several shaded spots for relax and outdoor dining, BBQ. Boules pitch.

### **More Info**

Large private grounds planted with lush Mediterranean gardens, mature trees and shrubs, lawn areas, fountain, features. Walled garden. pergolas. Private 20m x 5m pool (Roman steps; massage jets), sunbathing area. Covered pool terrace with outdoor lounging furniture. Several shaded spots for relax and outdoor dining, BBQ. Boules pitch.