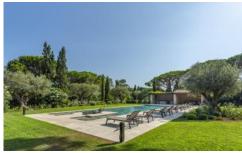

### **Overview**

Just a 3-minute walk from Pampelonne's best beaches and renowned beach clubs, this villa sits in lush Mediterranean gardens featuring a long pool, water fountain, a romantic pergola and several outdoor shaded spots designed to enable guest to unwind in total privacy within their exclusive French Riviera villa.

### OUTSIDE

Large private grounds planted with lush Mediterranean gardens, mature trees and shrubs, lawn areas, fountain, features. Walled garden. pergolas. Private 20m x 5m pool (Roman steps; massage jets), sunbathing area. Covered pool terrace with outdoor lounging furniture. Several shaded spots for relax and outdoor dining, BBQ. Boules pitch.

### **More Info**

Large private grounds planted with lush Mediterranean gardens, mature trees and shrubs, lawn areas, fountain, features. Walled garden. pergolas. Private 20m x 5m pool (Roman steps; massage jets), sunbathing area. Covered pool terrace with outdoor lounging furniture. Several shaded spots for relax and outdoor dining, BBQ. Boules pitch.