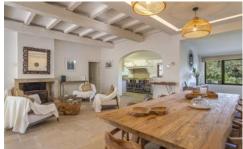

### **ACCOMMODATION**

Entrance hall.

Open plan living/ dining room, TV, fireplace, door to outdoor terrace and garden.

Fully equipped kitchen, door to pool terrace and outdoor dining terrace.

Guest bathroom.