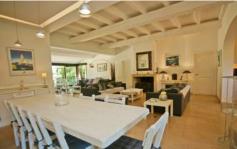

### **ACCOMMODATION**

Entrance hall.

Open plan living/ dining room, TV, fireplace, door to outdoor terrace and garden.

Fully equipped kitchen, door to pool terrace and outdoor dining terrace.

Guest bathroom.