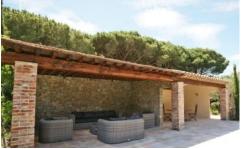

### OUTSIDE

Large private grounds planted with lush Mediterranean gardens, mature trees and shrubs, lawn areas, fountain, features. Walled garden. pergolas. Private 20m x 5m pool (Roman steps; massage jets), sunbathing area. Covered pool terrace with outdoor lounging furniture. Several shaded spots for relax and outdoor dining, BBQ. Boules pitch.

### **More Info**

Large private grounds planted with lush Mediterranean gardens, mature trees and shrubs, lawn areas, fountain, features. Walled garden. pergolas. Private 20m x 5m pool (Roman steps; massage jets), sunbathing area. Covered pool terrace with outdoor lounging furniture. Several shaded spots for relax and outdoor dining, BBQ. Boules pitch.