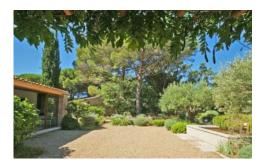

### OUTSIDE

Large private grounds planted with lush Mediterranean gardens, mature trees and shrubs, lawn areas, fountain, features. Walled garden. pergolas. Private 20m x 5m pool (Roman steps; massage jets), sunbathing area. Covered pool terrace with outdoor lounging furniture. Several shaded spots for relax and outdoor dining, BBQ. Boules pitch.

### **More Info**

Large private grounds planted with lush Mediterranean gardens, mature trees and shrubs, lawn areas, fountain, features. Walled garden. pergolas. Private 20m x 5m pool (Roman steps; massage jets), sunbathing area. Covered pool terrace with outdoor lounging furniture. Several shaded spots for relax and outdoor dining, BBQ. Boules pitch.