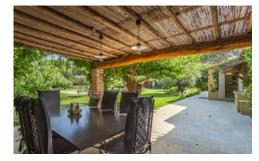

### OUTSIDE

Large private grounds planted with lush Mediterranean gardens, mature trees and shrubs, lawn areas, fountain, features. Walled garden. pergolas. Private 20m x 5m pool (Roman steps; massage jets), sunbathing area. Covered pool terrace with outdoor lounging furniture. Several shaded spots for relax and outdoor dining, BBQ. Boules pitch.

### **More Info**

Large private grounds planted with lush Mediterranean gardens, mature trees and shrubs, lawn areas, fountain, features. Walled garden. pergolas. Private 20m x 5m pool (Roman steps; massage jets), sunbathing area. Covered pool terrace with outdoor lounging furniture. Several shaded spots for relax and outdoor dining, BBQ. Boules pitch.