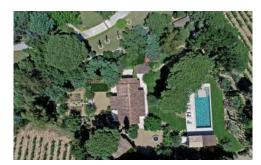

## **Description**

Pampelonne: This elegant villa in Ramatuelle enjoys a prime location within a lush Mediterranean garden with private pool, just 3 minutes' walk from Pampelonne's beaches and clubs.

### **Overview**

Just a 3-minute walk from Pampelonne's best beaches and renowned beach clubs, this villa sits in lush Mediterranean gardens featuring a long pool, water fountain, a romantic pergola and several outdoor shaded spots designed to enable guest to unwind in total privacy within their exclusive French Riviera villa.

### OUTSIDE

Large private grounds planted with lush Mediterranean gardens, mature trees and shrubs, lawn areas, fountain, features. Walled garden. pergolas. Private 20m x 5m pool (Roman steps; massage jets), sunbathing area. Covered pool terrace with outdoor lounging furniture. Several shaded spots for relax and outdoor dining, BBQ. Boules pitch.

### **More Info**

Large private grounds planted with lush Mediterranean gardens, mature trees and shrubs, lawn areas, fountain, features. Walled garden. pergolas. Private 20m x 5m pool (Roman steps; massage jets), sunbathing area. Covered pool terrace with outdoor lounging furniture. Several shaded spots for relax and outdoor dining, BBQ. Boules pitch.