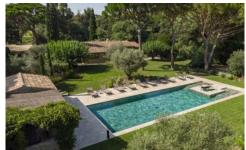

### **Overview**

Just a 3-minute walk from Pampelonne's best beaches and renowned beach clubs, this villa sits in lush Mediterranean gardens featuring a long pool, water fountain, a romantic pergola and several outdoor shaded spots designed to enable guest to unwind in total privacy within their exclusive French Riviera villa.

### OUTSIDE

Large private grounds planted with lush Mediterranean gardens, mature trees and shrubs, lawn areas, fountain, features. Walled garden. pergolas. Private 20m x 5m pool (Roman steps; massage jets), sunbathing area. Covered pool terrace with outdoor lounging furniture. Several shaded spots for relax and outdoor dining, BBQ. Boules pitch.

### **More Info**

Large private grounds planted with lush Mediterranean gardens, mature trees and shrubs, lawn areas, fountain, features. Walled garden. pergolas. Private 20m x 5m pool (Roman steps; massage jets), sunbathing area. Covered pool terrace with outdoor lounging furniture. Several shaded spots for relax and outdoor dining, BBQ. Boules pitch.