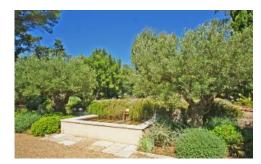

### OUTSIDE

Large private grounds planted with lush Mediterranean gardens, mature trees and shrubs, lawn areas, fountain, features. Walled garden. pergolas. Private 20m x 5m pool (Roman steps; massage jets), sunbathing area. Covered pool terrace with outdoor lounging furniture. Several shaded spots for relax and outdoor dining, BBQ. Boules pitch.

### **More Info**

Large private grounds planted with lush Mediterranean gardens, mature trees and shrubs, lawn areas, fountain, features. Walled garden. pergolas. Private 20m x 5m pool (Roman steps; massage jets), sunbathing area. Covered pool terrace with outdoor lounging furniture. Several shaded spots for relax and outdoor dining, BBQ. Boules pitch.