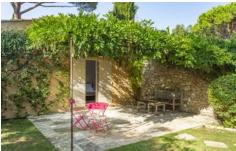

### OUTSIDE

Large private grounds planted with lush Mediterranean gardens, mature trees and shrubs, lawn areas, fountain, features. Walled garden. pergolas. Private 20m x 5m pool (Roman steps; massage jets), sunbathing area. Covered pool terrace with outdoor lounging furniture. Several shaded spots for relax and outdoor dining, BBQ. Boules pitch.

### **More Info**

Large private grounds planted with lush Mediterranean gardens, mature trees and shrubs, lawn areas, fountain, features. Walled garden. pergolas. Private 20m x 5m pool (Roman steps; massage jets), sunbathing area. Covered pool terrace with outdoor lounging furniture. Several shaded spots for relax and outdoor dining, BBQ. Boules pitch.