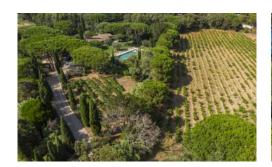

### **Overview**

Just a 3-minute walk from Pampelonne's best beaches and renowned beach clubs, this villa sits in lush Mediterranean gardens featuring a long pool, water fountain, a romantic pergola and several outdoor shaded spots designed to enable guest to unwind in total privacy within their exclusive French Riviera villa.

### OUTSIDE

Large private grounds planted with lush Mediterranean gardens, mature trees and shrubs, lawn areas, fountain, features. Walled garden. pergolas. Private 20m x 5m pool (Roman steps; massage jets), sunbathing area. Covered pool terrace with outdoor lounging furniture. Several shaded spots for relax and outdoor dining, BBQ. Boules pitch.

### **More Info**

Large private grounds planted with lush Mediterranean gardens, mature trees and shrubs, lawn areas, fountain, features. Walled garden. pergolas. Private 20m x 5m pool (Roman steps; massage jets), sunbathing area. Covered pool terrace with outdoor lounging furniture. Several shaded spots for relax and outdoor dining, BBQ. Boules pitch.