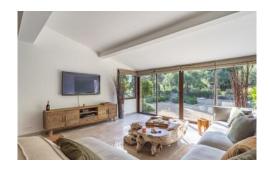

### **ACCOMMODATION**

Entrance hall.

Open plan living/ dining room, TV, fireplace, door to outdoor terrace and garden.

Fully equipped kitchen, door to pool terrace and outdoor dining terrace.

Guest bathroom.