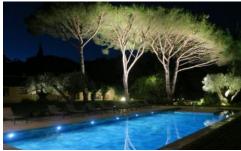

### **Overview**

Just a 3-minute walk from Pampelonne's best beaches and renowned beach clubs, this villa sits in lush Mediterranean gardens featuring a long pool, water fountain, a romantic pergola and several outdoor shaded spots designed to enable guest to unwind in total privacy within their exclusive French Riviera villa.

### OUTSIDE

Large private grounds planted with lush Mediterranean gardens, mature trees and shrubs, lawn areas, fountain, features. Walled garden. pergolas. Private 20m x 5m pool (Roman steps; massage jets), sunbathing area. Covered pool terrace with outdoor lounging furniture. Several shaded spots for relax and outdoor dining, BBQ. Boules pitch.