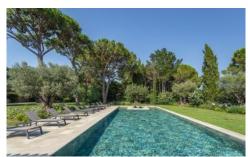

### **Overview**

Just a 3-minute walk from Pampelonne's best beaches and renowned beach clubs, this villa sits in lush Mediterranean gardens featuring a long pool, water fountain, a romantic pergola and several outdoor shaded spots designed to enable guest to unwind in total privacy within their exclusive French Riviera villa.

### OUTSIDE

Large private grounds planted with lush Mediterranean gardens, mature trees and shrubs, lawn areas, fountain, features. Walled garden. pergolas. Private 20m x 5m pool (Roman steps; massage jets), sunbathing area. Covered pool terrace with outdoor lounging furniture. Several shaded spots for relax and outdoor dining, BBQ. Boules pitch.

### **More Info**

Large private grounds planted with lush Mediterranean gardens, mature trees and shrubs, lawn areas, fountain, features. Walled garden. pergolas. Private 20m x 5m pool (Roman steps; massage jets), sunbathing area. Covered pool terrace with outdoor lounging furniture. Several shaded spots for relax and outdoor dining, BBQ. Boules pitch.