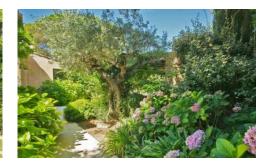

### OUTSIDE

Large private grounds planted with lush Mediterranean gardens, mature trees and shrubs, lawn areas, fountain, features. Walled garden. pergolas. Private 20m x 5m pool (Roman steps; massage jets), sunbathing area. Covered pool terrace with outdoor lounging furniture. Several shaded spots for relax and outdoor dining, BBQ. Boules pitch.

### **More Info**

Large private grounds planted with lush Mediterranean gardens, mature trees and shrubs, lawn areas, fountain, features. Walled garden. pergolas. Private 20m x 5m pool (Roman steps; massage jets), sunbathing area. Covered pool terrace with outdoor lounging furniture. Several shaded spots for relax and outdoor dining, BBQ. Boules pitch.