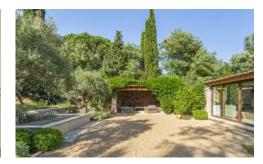

### OUTSIDE

Large private grounds planted with lush Mediterranean gardens, mature trees and shrubs, lawn areas, fountain, features. Walled garden. pergolas. Private 20m x 5m pool (Roman steps; massage jets), sunbathing area. Covered pool terrace with outdoor lounging furniture. Several shaded spots for relax and outdoor dining, BBQ. Boules pitch.

### **More Info**

Large private grounds planted with lush Mediterranean gardens, mature trees and shrubs, lawn areas, fountain, features. Walled garden. pergolas. Private 20m x 5m pool (Roman steps; massage jets), sunbathing area. Covered pool terrace with outdoor lounging furniture. Several shaded spots for relax and outdoor dining, BBQ. Boules pitch.