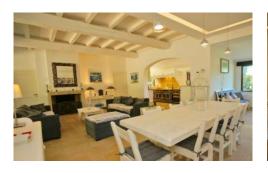

### **ACCOMMODATION**

Entrance hall.

Open plan living/ dining room, TV, fireplace, door to outdoor terrace and garden.

Fully equipped kitchen, door to pool terrace and outdoor dining terrace.

Guest bathroom.