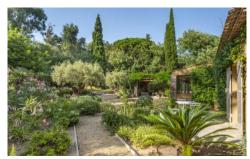

### **Overview**

Just a 3-minute walk from Pampelonne's best beaches and renowned beach clubs, this villa sits in lush Mediterranean gardens featuring a long pool, water fountain, a romantic pergola and several outdoor shaded spots designed to enable guest to unwind in total privacy within their exclusive French Riviera villa.

### OUTSIDE

Large private grounds planted with lush Mediterranean gardens, mature trees and shrubs, lawn areas, fountain, features. Walled garden. pergolas. Private 20m x 5m pool (Roman steps; massage jets), sunbathing area. Covered pool terrace with outdoor lounging furniture. Several shaded spots for relax and outdoor dining, BBQ. Boules pitch.

### **More Info**

Large private grounds planted with lush Mediterranean gardens, mature trees and shrubs, lawn areas, fountain, features. Walled garden. pergolas. Private 20m x 5m pool (Roman steps; massage jets), sunbathing area. Covered pool terrace with outdoor lounging furniture. Several shaded spots for relax and outdoor dining, BBQ. Boules pitch.