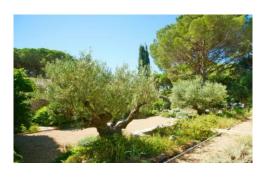

### OUTSIDE

Large private grounds planted with lush Mediterranean gardens, mature trees and shrubs, lawn areas, fountain, features. Walled garden. pergolas. Private 20m x 5m pool (Roman steps; massage jets), sunbathing area. Covered pool terrace with outdoor lounging furniture. Several shaded spots for relax and outdoor dining, BBQ. Boules pitch.

### **More Info**

Large private grounds planted with lush Mediterranean gardens, mature trees and shrubs, lawn areas, fountain, features. Walled garden. pergolas. Private 20m x 5m pool (Roman steps; massage jets), sunbathing area. Covered pool terrace with outdoor lounging furniture. Several shaded spots for relax and outdoor dining, BBQ. Boules pitch.