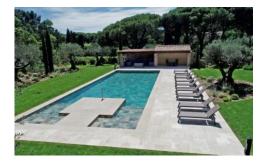

### OUTSIDE

Large private grounds planted with lush Mediterranean gardens, mature trees and shrubs, lawn areas, fountain, features. Walled garden. pergolas. Private 20m x 5m pool (Roman steps; massage jets), sunbathing area. Covered pool terrace with outdoor lounging furniture. Several shaded spots for relax and outdoor dining, BBQ. Boules pitch.

### **More Info**

Large private grounds planted with lush Mediterranean gardens, mature trees and shrubs, lawn areas, fountain, features. Walled garden. pergolas. Private 20m x 5m pool (Roman steps; massage jets), sunbathing area. Covered pool terrace with outdoor lounging furniture. Several shaded spots for relax and outdoor dining, BBQ. Boules pitch.