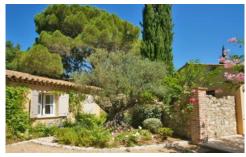

### **Overview**

Just a 3-minute walk from Pampelonne's best beaches and renowned beach clubs, this villa sits in lush Mediterranean gardens featuring a long pool, water fountain, a romantic pergola and several outdoor shaded spots designed to enable guest to unwind in total privacy within their exclusive French Riviera villa.

### OUTSIDE

Large private grounds planted with lush Mediterranean gardens, mature trees and shrubs, lawn areas, fountain, features. Walled garden. pergolas. Private 20m x 5m pool (Roman steps; massage jets), sunbathing area. Covered pool terrace with outdoor lounging furniture. Several shaded spots for relax and outdoor dining, BBQ. Boules pitch.