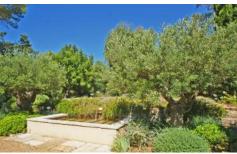

### OUTSIDE

Large private grounds planted with lush Mediterranean gardens, mature trees and shrubs, lawn areas, fountain, features. Walled garden. pergolas. Private 20m x 5m pool (Roman steps; massage jets), sunbathing area. Covered pool terrace with outdoor lounging furniture. Several shaded spots for relax and outdoor dining, BBQ. Boules pitch.

### **More Info**

Large private grounds planted with lush Mediterranean gardens, mature trees and shrubs, lawn areas, fountain, features. Walled garden. pergolas. Private 20m x 5m pool (Roman steps; massage jets), sunbathing area. Covered pool terrace with outdoor lounging furniture. Several shaded spots for relax and outdoor dining, BBQ. Boules pitch.