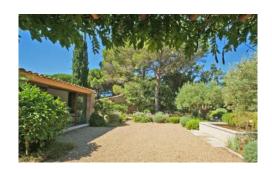

### OUTSIDE

Large private grounds planted with lush Mediterranean gardens, mature trees and shrubs, lawn areas, fountain, features. Walled garden. pergolas. Private 20m x 5m pool (Roman steps; massage jets), sunbathing area. Covered pool terrace with outdoor lounging furniture. Several shaded spots for relax and outdoor dining, BBQ. Boules pitch.

### **More Info**

Large private grounds planted with lush Mediterranean gardens, mature trees and shrubs, lawn areas, fountain, features. Walled garden. pergolas. Private 20m x 5m pool (Roman steps; massage jets), sunbathing area. Covered pool terrace with outdoor lounging furniture. Several shaded spots for relax and outdoor dining, BBQ. Boules pitch.