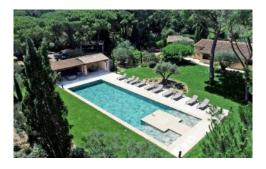

### OUTSIDE

Large private grounds planted with lush Mediterranean gardens, mature trees and shrubs, lawn areas, fountain, features. Walled garden. pergolas. Private 20m x 5m pool (Roman steps; massage jets), sunbathing area. Covered pool terrace with outdoor lounging furniture. Several shaded spots for relax and outdoor dining, BBQ. Boules pitch.

### **More Info**

Large private grounds planted with lush Mediterranean gardens, mature trees and shrubs, lawn areas, fountain, features. Walled garden. pergolas. Private 20m x 5m pool (Roman steps; massage jets), sunbathing area. Covered pool terrace with outdoor lounging furniture. Several shaded spots for relax and outdoor dining, BBQ. Boules pitch.