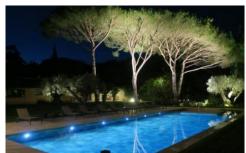

### **Overview**

Just a 3-minute walk from Pampelonne's best beaches and renowned beach clubs, this villa sits in lush Mediterranean gardens featuring a long pool, water fountain, a romantic pergola and several outdoor shaded spots designed to enable guest to unwind in total privacy within their exclusive French Riviera villa.

### OUTSIDE

Large private grounds planted with lush Mediterranean gardens, mature trees and shrubs, lawn areas, fountain, features. Walled garden. pergolas. Private 20m x 5m pool (Roman steps; massage jets), sunbathing area. Covered pool terrace with outdoor lounging furniture. Several shaded spots for relax and outdoor dining, BBQ. Boules pitch.

### **More Info**

Large private grounds planted with lush Mediterranean gardens, mature trees and shrubs, lawn areas, fountain, features. Walled garden. pergolas. Private 20m x 5m pool (Roman steps; massage jets), sunbathing area. Covered pool terrace with outdoor lounging furniture. Several shaded spots for relax and outdoor dining, BBQ. Boules pitch.