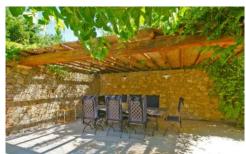

### OUTSIDE

Large private grounds planted with lush Mediterranean gardens, mature trees and shrubs, lawn areas, fountain, features. Walled garden. pergolas. Private 20m x 5m pool (Roman steps; massage jets), sunbathing area. Covered pool terrace with outdoor lounging furniture. Several shaded spots for relax and outdoor dining, BBQ. Boules pitch.

### **More Info**

Large private grounds planted with lush Mediterranean gardens, mature trees and shrubs, lawn areas, fountain, features. Walled garden. pergolas. Private 20m x 5m pool (Roman steps; massage jets), sunbathing area. Covered pool terrace with outdoor lounging furniture. Several shaded spots for relax and outdoor dining, BBQ. Boules pitch.