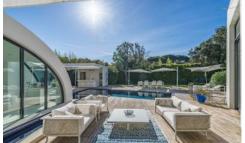

Despite its modern take, the villa is also wholly practical with a well equipped kitchen and living area including a kitchen top that turns into a breakfast bar.

The outdoor area includes a pool, jacuzzi and lounging barbecue area.

#### OUTSIDE

Swimming pool approx 10m x 5m, jacuzzi, barbecue, alfresco dining areas, automatic entrance gate and security, parking for 3 cars.

#### **More Info**

Grounds:

Heated swimming pool approx 10m x 5m, jacuzzi, barbecue, alfresco dining areas, automatic entrance gate and security, parking for 3 cars.

Air conditioning Near golf courses

Near the airport Near the beach