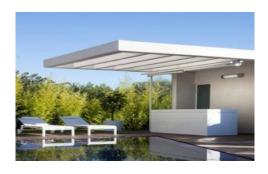

Despite its modern take, the villa is also wholly practical with a well equipped kitchen and living area including a kitchen top that turns into a breakfast bar.

The outdoor area includes a pool, jacuzzi and lounging barbecue area.

#### OUTSIDE

Swimming pool approx 10m x 5m, jacuzzi, barbecue, alfresco dining areas, automatic entrance gate and security, parking for 3 cars.

#### **More Info**

Grounds:

Heated swimming pool approx 10m x 5m, jacuzzi, barbecue, alfresco dining areas, automatic entrance gate and security, parking for 3 cars.

Air conditioning Near golf courses

Near the airport Near the beach