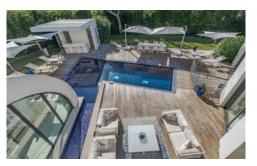

Despite its modern take, the villa is also wholly practical with a well equipped kitchen and living area including a kitchen top that turns into a breakfast bar.

The outdoor area includes a pool, jacuzzi and lounging barbecue area.

#### OUTSIDE

Swimming pool approx 10m x 5m, jacuzzi, barbecue, alfresco dining areas, automatic entrance gate and security, parking for 3 cars.

#### **More Info**

Grounds:

Heated swimming pool approx 10m x 5m, jacuzzi, barbecue, alfresco dining areas, automatic entrance gate and security, parking for 3 cars.

Air conditioning Near golf courses

Near the airport Near the beach