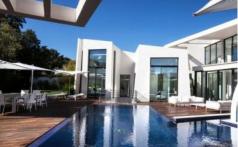

Despite its modern take, the villa is also wholly practical with a well equipped kitchen and living area including a kitchen top that turns into a breakfast bar.

The outdoor area includes a pool, jacuzzi and lounging barbecue area.

#### OUTSIDE

Swimming pool approx 10m x 5m, jacuzzi, barbecue, alfresco dining areas, automatic entrance gate and security, parking for 3 cars.

#### **More Info**

Grounds:

Heated swimming pool approx 10m x 5m, jacuzzi, barbecue, alfresco dining areas, automatic entrance gate and security, parking for 3 cars.

Air conditioning Near golf courses

Near the airport Near the beach