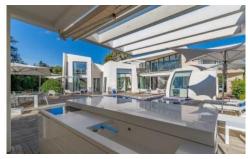

Despite its modern take, the villa is also wholly practical with a well equipped kitchen and living area including a kitchen top that turns into a breakfast bar.

The outdoor area includes a pool, jacuzzi and lounging barbecue area.

#### OUTSIDE

Swimming pool approx 10m x 5m, jacuzzi, barbecue, alfresco dining areas, automatic entrance gate and security, parking for 3 cars.

#### **More Info**

Grounds:

Heated swimming pool approx 10m x 5m, jacuzzi, barbecue, alfresco dining areas, automatic entrance gate and security, parking for 3 cars.

Air conditioning Near golf courses

Near the airport Near the beach