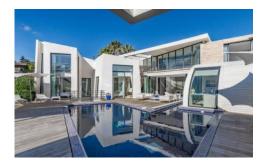

### **Description**

Pampelonne: This is a modern and stylish villa located near Pampelonne beach and the best of the St Tropez area with the famous town itself only 7 minutes away.

With modern lines and minimalistic style, light and airy, this is a villa for those that like to relax in privileged surrounds. The living and kitchen areas enjoy minimalistic style and modern lines, whilst there are six well presented ensuite bedrooms.

Despite its modern take, the villa is also wholly practical with a well equipped kitchen and living area including a kitchen top that turns into a breakfast bar.

The outdoor area includes a pool, jacuzzi and lounging barbecue area.

#### OUTSIDE

Swimming pool approx 10m x 5m, jacuzzi, barbecue, alfresco dining areas, automatic entrance gate and security, parking for 3 cars.

#### **More Info**

Grounds:

Heated swimming pool approx 10m x 5m, jacuzzi, barbecue, alfresco dining areas, automatic entrance gate and security, parking for 3 cars.

Air conditioning Near golf courses

Near the airport Near the beach