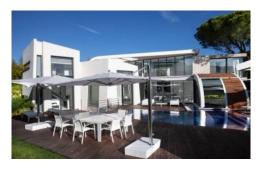

Despite its modern take, the villa is also wholly practical with a well equipped kitchen and living area including a kitchen top that turns into a breakfast bar.

The outdoor area includes a pool, jacuzzi and lounging barbecue area.

#### OUTSIDE

Swimming pool approx 10m x 5m, jacuzzi, barbecue, alfresco dining areas, automatic entrance gate and security, parking for 3 cars.

#### **More Info**

Grounds:

Heated swimming pool approx 10m x 5m, jacuzzi, barbecue, alfresco dining areas, automatic entrance gate and security, parking for 3 cars.

Air conditioning Near golf courses

Near the airport Near the beach