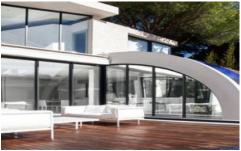

Despite its modern take, the villa is also wholly practical with a well equipped kitchen and living area including a kitchen top that turns into a breakfast bar.

The outdoor area includes a pool, jacuzzi and lounging barbecue area.

#### OUTSIDE

Swimming pool approx 10m x 5m, jacuzzi, barbecue, alfresco dining areas, automatic entrance gate and security, parking for 3 cars.