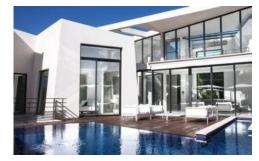

### **Description**

Pampelonne: This is a modern and stylish villa located near Pampelonne beach and the best of the St Tropez area with the famous town itself only 7 minutes away.

With modern lines and minimalistic style, light and airy, this is a villa for those that like to relax in privileged surrounds. The living and kitchen areas enjoy minimalistic style and modern lines, whilst there are six well presented ensuite bedrooms.

Despite its modern take, the villa is also wholly practical with a well equipped kitchen and living area including a kitchen top that turns into a breakfast bar.

The outdoor area includes a pool, jacuzzi and lounging barbecue area.

#### OUTSIDE

Swimming pool approx 10m x 5m, jacuzzi, barbecue, alfresco dining areas, automatic entrance gate and security, parking for 3 cars.

#### **More Info**

Grounds:

Heated swimming pool approx 10m x 5m, jacuzzi, barbecue, alfresco dining areas, automatic entrance gate and security, parking for 3 cars.

Air conditioning Near golf courses

Near the airport Near the beach