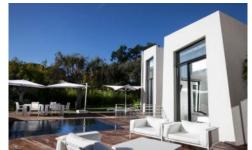

Despite its modern take, the villa is also wholly practical with a well equipped kitchen and living area including a kitchen top that turns into a breakfast bar.

The outdoor area includes a pool, jacuzzi and lounging barbecue area.

#### OUTSIDE

Swimming pool approx 10m x 5m, jacuzzi, barbecue, alfresco dining areas, automatic entrance gate and security, parking for 3 cars.

#### **More Info**

Grounds:

Heated swimming pool approx 10m x 5m, jacuzzi, barbecue, alfresco dining areas, automatic entrance gate and security, parking for 3 cars.

Air conditioning Near golf courses

Near the airport Near the beach