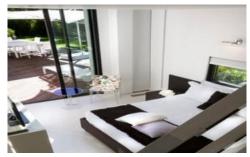

Despite its modern take, the villa is also wholly practical with a well equipped kitchen and living area including a kitchen top that turns into a breakfast bar.

The outdoor area includes a pool, jacuzzi and lounging barbecue area.

#### OUTSIDE

Swimming pool approx 10m x 5m, jacuzzi, barbecue, alfresco dining areas, automatic entrance gate and security, parking for 3 cars.