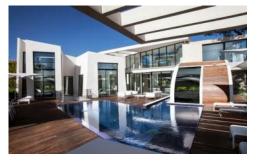

### **Description**

Pampelonne: This is a modern and stylish villa located near Pampelonne beach and the best of the St Tropez area with the famous town itself only 7 minutes away.

With modern lines and minimalistic style, light and airy, this is a villa for those that like to relax in privileged surrounds. The living and kitchen areas enjoy minimalistic style and modern lines, whilst there are six well presented ensuite bedrooms.

Despite its modern take, the villa is also wholly practical with a well equipped kitchen and living area including a kitchen top that turns into a breakfast bar.

The outdoor area includes a pool, jacuzzi and lounging barbecue area.

#### OUTSIDE

Swimming pool approx 10m x 5m, jacuzzi, barbecue, alfresco dining areas, automatic entrance gate and security, parking for 3 cars.

#### **More Info**

Grounds:

Heated swimming pool approx 10m x 5m, jacuzzi, barbecue, alfresco dining areas, automatic entrance gate and security, parking for 3 cars.

Air conditioning Near golf courses

Near the airport Near the beach