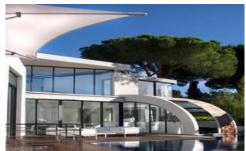

Despite its modern take, the villa is also wholly practical with a well equipped kitchen and living area including a kitchen top that turns into a breakfast bar.

The outdoor area includes a pool, jacuzzi and lounging barbecue area.

#### OUTSIDE

Swimming pool approx 10m x 5m, jacuzzi, barbecue, alfresco dining areas, automatic entrance gate and security, parking for 3 cars.

#### **More Info**

Grounds:

Heated swimming pool approx 10m x 5m, jacuzzi, barbecue, alfresco dining areas, automatic entrance gate and security, parking for 3 cars.

Air conditioning Near golf courses

Near the airport Near the beach