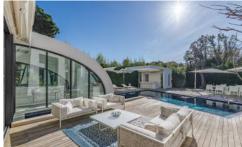

Despite its modern take, the villa is also wholly practical with a well equipped kitchen and living area including a kitchen top that turns into a breakfast bar.

The outdoor area includes a pool, jacuzzi and lounging barbecue area.

#### OUTSIDE

Swimming pool approx 10m x 5m, jacuzzi, barbecue, alfresco dining areas, automatic entrance gate and security, parking for 3 cars.

#### **More Info**

Grounds:

Heated swimming pool approx 10m x 5m, jacuzzi, barbecue, alfresco dining areas, automatic entrance gate and security, parking for 3 cars.

Air conditioning Near golf courses

Near the airport Near the beach