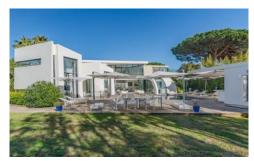

Despite its modern take, the villa is also wholly practical with a well equipped kitchen and living area including a kitchen top that turns into a breakfast bar.

The outdoor area includes a pool, jacuzzi and lounging barbecue area.

#### OUTSIDE

Swimming pool approx 10m x 5m, jacuzzi, barbecue, alfresco dining areas, automatic entrance gate and security, parking for 3 cars.

#### **More Info**

Grounds:

Heated swimming pool approx 10m x 5m, jacuzzi, barbecue, alfresco dining areas, automatic entrance gate and security, parking for 3 cars.

Air conditioning Near golf courses

Near the airport Near the beach