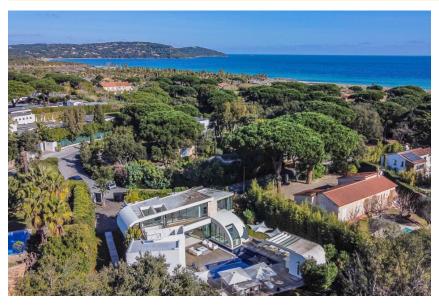

### **Description**

Pampelonne: This is a modern and stylish villa located near Pampelonne beach and the best of the St Tropez area with the famous town itself only 7 minutes away.

With modern lines and minimalistic style, light and airy, this is a villa for those that like to relax in privileged surrounds. The living and kitchen areas enjoy minimalistic style and modern lines, whilst there are six well presented ensuite bedrooms.

The beach is walking distance, tennis and golf nearby.

Region: Cote d'Azur

**Sleeps:** 10 **Bedrooms:** 6 **Bathrooms:** 6

#### OUTSIDE

Swimming pool approx 10m x 5m, jacuzzi, barbecue, alfresco dining areas, automatic entrance gate and security, parking for 3 cars.

#### **More Info**

Grounds:

Heated swimming pool approx 10m x 5m, jacuzzi, barbecue, alfresco dining areas, automatic entrance gate and security, parking for 3 cars.

Air conditioning Near golf courses

Near the airport Near the beach