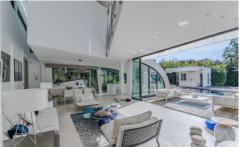

### **Description**

Pampelonne: This is a modern and stylish villa located near Pampelonne beach and the best of the St Tropez area with the famous town itself only 7 minutes away.

With modern lines and minimalistic style, light and airy, this is a villa for those that like to relax in privileged surrounds. The living and kitchen areas enjoy minimalistic style and modern lines, whilst there are six well presented ensuite bedrooms.

Despite its modern take, the villa is also wholly practical with a well equipped kitchen and living area including a kitchen top that turns into a breakfast bar.

The outdoor area includes a pool, jacuzzi and lounging barbecue area.

#### **Layout**

**ACCOMMODATION** 

Six double bedrooms with ensuite bathrooms

Living/dining room

Kitchen