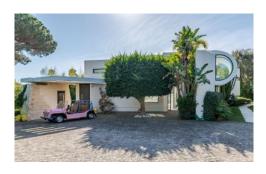

#### OUTSIDE

Swimming pool approx 10m x 5m, jacuzzi, barbecue, alfresco dining areas, automatic entrance gate and security, parking for 3 cars.

#### **More Info**

Grounds:

Heated swimming pool approx 10m x 5m, jacuzzi, barbecue, alfresco dining areas, automatic entrance gate and security, parking for 3 cars.

Air conditioning Near golf courses

Near the airport Near the beach