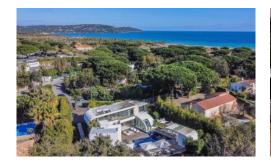

### **Description**

Pampelonne: This is a modern and stylish villa located near Pampelonne beach and the best of the St Tropez area with the famous town itself only 7 minutes away.

With modern lines and minimalistic style, light and airy, this is a villa for those that like to relax in privileged surrounds. The living and kitchen areas enjoy minimalistic style and modern lines, whilst there are six well presented ensuite bedrooms.

The beach is walking distance, tennis and golf nearby.

Region: Cote d'Azur

**Sleeps:** 10 **Bedrooms:** 6 **Bathrooms:** 6

#### OUTSIDE

Swimming pool approx 10m x 5m, jacuzzi, barbecue, alfresco dining areas, automatic entrance gate and security, parking for 3 cars.

#### **More Info**

Grounds:

Heated swimming pool approx 10m x 5m, jacuzzi, barbecue, alfresco dining areas, automatic entrance gate and security, parking for 3 cars.

Air conditioning Near golf courses

Near the airport Near the beach