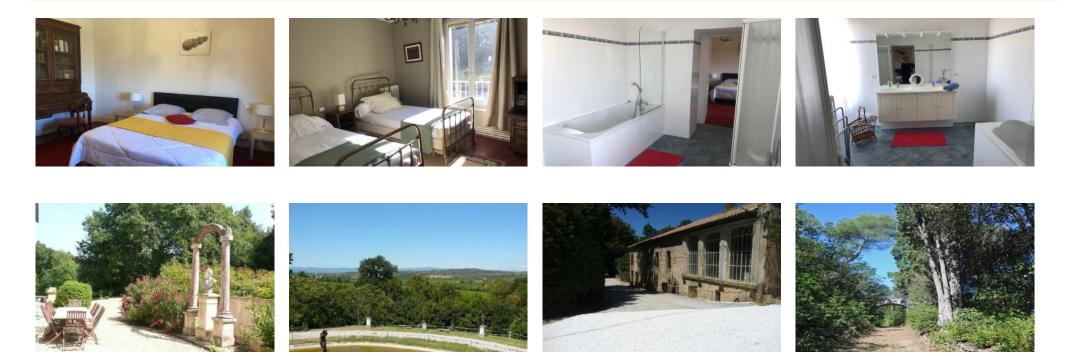

### More Info

Pool 11m x 5m. Securely fenced. 1.20m depth sloping to 2.20m.
3 bathrooms are fully renovated.
Cots and highchair
Fully equipped kitchen
Garden furniture
Washing machine + Iron and board
Hair dryer
DVD player.

In an adjoining part (Annexe): 2 bedrooms, a shower room and 1 separate toilet.

The pool area is tiled and has loungers for everyone. Beyond the pool is a grassed area.

Carcassonne is famous for its theatre, dance and music festival throughout the summer. But the best thing is the famous fireworks display of July 14: 'the Conflagration of the Cité of Carcassonne'