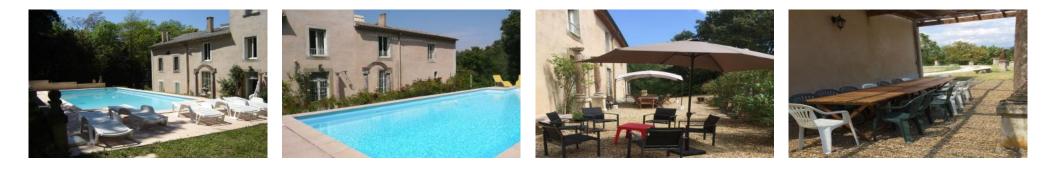

In an adjoining part (Annexe): 2 bedrooms, a shower room and 1 separate toilet.

The pool area is tiled and has loungers for everyone. Beyond the pool is a grassed area.

Carcassonne is famous for its theatre, dance and music festival throughout the summer. But the best thing is the famous fireworks display of July 14: 'the Conflagration of the Cité of Carcassonne'

### More Info

Pool 11m x 5m. Securely fenced. 1.20m depth sloping to 2.20m.
3 bathrooms are fully renovated.
Cots and highchair
Fully equipped kitchen
Garden furniture
Washing machine + Iron and board
Hair dryer
DVD player.

#### **Features**

- Internet
- Satellite TV
- Easy walk to shops (<15 mins)
- Private pool
- Secure fenced pool
- Heating
- Private parking
- Watersports nearby
- Barbecue
- Terrace
- Spacious garden

Region: Languedoc | Palaja Sleeps: 14 Bedrooms: 7 Bathrooms: 4