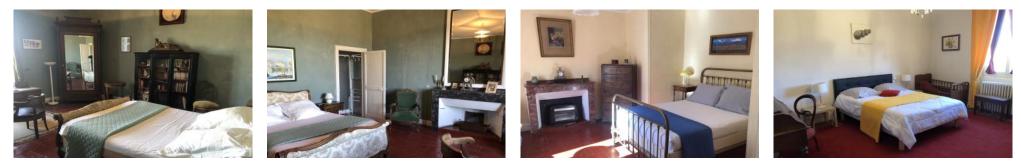

#### Layout

On the ground floor: a large entrance hall, a living room and a dining room, an independent kitchen with utility room, and a toilet with washbasin.

Upstairs: 5 bedrooms, 3 bathrooms, and 2 separate toilets. In an adjoining part (Annexe): 2 bedrooms, a shower room and 1 separate toilet.

2 bedrooms have 160 x 200 double bed
1 bedroom have 140 x 200 double bed + cot
2 bedrooms have two single beds
1 bedroom has one single bed + one convertible sofa
1 bedroom has one single bed and one double bed
Bathrooms:
1: Shower
2: Bath tub
3: Bath, shower, bath/shower
4 x WCs