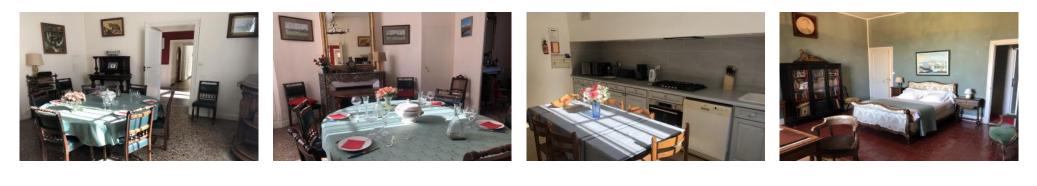

House located just 5km from the city of Carcassonne

On the ground floor: a large entrance hall, a living room and a dining room, an independent kitchen with utility room, and a toilet with washbasin.

Upstairs: 5 bedrooms, 3 bathrooms, and 2 separate toilets.

#### Layout

On the ground floor: a large entrance hall, a living room and a dining room, an independent kitchen with utility room, and a toilet with washbasin.

Upstairs: 5 bedrooms, 3 bathrooms, and 2 separate toilets. In an adjoining part (Annexe): 2 bedrooms, a shower room and 1 separate toilet.

2 bedrooms have 160 x 200 double bed
1 bedroom have 140 x 200 double bed + cot
2 bedrooms have two single beds
1 bedroom has one single bed + one convertible sofa
1 bedroom has one single bed and one double bed
Bathrooms:
1: Shower
2: Bath tub
3: Bath, shower, bath/shower
4 x WCs

Kitchen equipment: Microwave oven Fridge Crockery and cutlery Coffee maker Kitchen Dishwasher Hotplates 5 gas burners Toaster Oven Barbecue Spices and condiments Blender Kettle