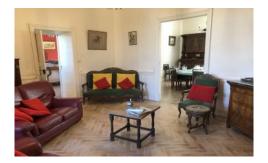

House located just 5km from the city of Carcassonne

On the ground floor: a large entrance hall, a living room and a dining room, an independent kitchen with utility room, and a toilet with washbasin.

Upstairs: 5 bedrooms, 3 bathrooms, and 2 separate toilets.

#### Layout

On the ground floor: a large entrance hall, a living room and a dining room, an independent kitchen with utility room, and a toilet with washbasin.

Upstairs: 5 bedrooms, 3 bathrooms, and 2 separate toilets. In an adjoining part (Annexe): 2 bedrooms, a shower room and 1 separate toilet.