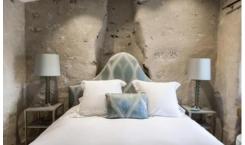

### **Description**

The apartment has an entrance hall with cloakroom/WC, reception room with fireplace, kitchen with dining area, bedroom with ensuite shower and toilet.

The apartment has air conditioning, security entry phone and Wifi Internet.

### Layout

1 bedroom with en suite shower and toilet.