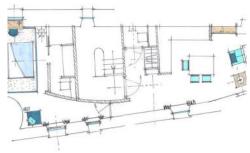

### **Description**

The apartment has an entrance hall with cloakroom/WC, reception room with fireplace, kitchen with dining area, bedroom with ensuite shower and toilet.

The apartment has air conditioning, security entry phone and Wifi Internet.

### Layout

1 bedroom with en suite shower and toilet.