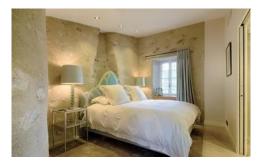

### **Description**

The apartment has an entrance hall with cloakroom/WC, reception room with fireplace, kitchen with dining area, bedroom with ensuite shower and toilet.

The apartment has air conditioning, security entry phone and Wifi Internet.

### Layout

1 bedroom with en suite shower and toilet.