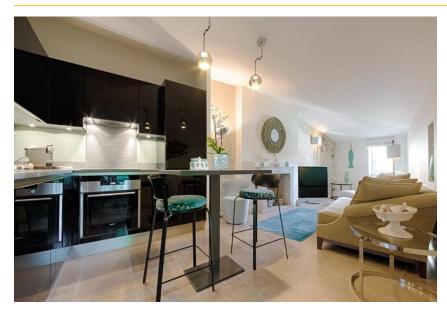

### **Description**

The apartment has an entrance hall with cloakroom/WC, reception room with fireplace, kitchen with dining area, bedroom with ensuite shower and toilet.

The apartment has air conditioning, security entry phone and Wifi Internet.

#### **Overview**

This beautiful apartment is perfect for a romantic getaway. Just a short walk away from shops or from the beach. One of two luxury apartments located on the boulevard d' Aumale adjacent to the Tour Jarlier and backing onto the old town walls.