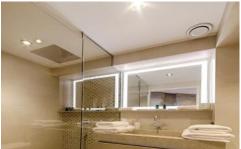

### **Description**

The apartment has an entrance hall with cloakroom/WC, reception room with fireplace, kitchen with dining area, bedroom with ensuite shower and toilet.

The apartment has air conditioning, security entry phone and Wifi Internet.