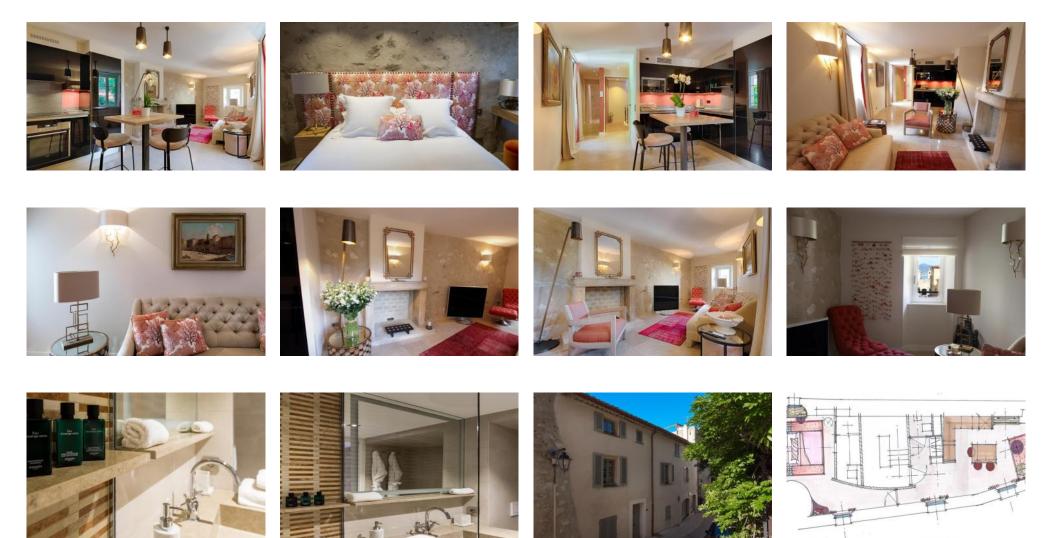

### Description

Luxury apartment with entrance hall with cloakroom/WC, reception room with fireplace, kitchen with dining area, bedroom with ensuite shower and toilet.

The apartment has Air conditioning, a security entry system and Wifi Internet. Sea view and is situated in the heart of the town.

#### Layout

1 bedrool with en suite shower and toilet.

#### **Features**

- Aircon
- Internet
- Satellite TV
- Easy walk to beach (<15 mins)
- Easy walk to shops (<15 mins)
- Street parking

Region: Cote d'Azur Sleeps: 2 Bedrooms: 1 Bathrooms: 1

| Location                    | × |  |
|-----------------------------|---|--|
| St Tropez Port - 200 metres |   |  |
| Nearest Beach - 140 metres  |   |  |
| Pampelonne Baech - 7 kms    |   |  |
| Nice Airport - 105 kms      |   |  |
| St Tropez Airport - 16 kms  |   |  |
| A8 Motorway - 35 kms        |   |  |
|                             |   |  |

### Photos