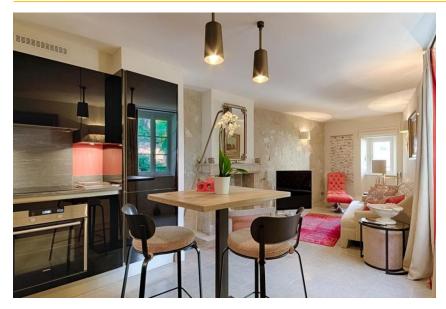

### Description

Luxury apartment with entrance hall with cloakroom/WC, reception room with fireplace, kitchen with dining area, bedroom with ensuite shower and toilet.

The apartment has Air conditioning, a security entry system and Wifi Internet. Sea view and is situated in the heart of the town.

#### **Features**

- Aircon
- Internet
- Satellite TV
- Easy walk to beach (<15 mins)
- Easy walk to shops (<15 mins)
- Street parking

Region: Cote d'Azur Sleeps: 2 Bedrooms: 1 Bathrooms: 1

| Location                    | × |  |
|-----------------------------|---|--|
| St Tropez Port - 200 metres |   |  |
| Nearest Beach - 140 metres  |   |  |
| Pampelonne Baech - 7 kms    |   |  |
| Nice Airport - 105 kms      |   |  |
| St Tropez Airport - 16 kms  |   |  |
| A8 Motorway - 35 kms        |   |  |
|                             |   |  |