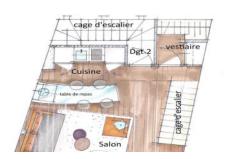

It is excellently-appointed house comprises the ground floor with an entrance hall and cloakroom. The first floor has one bedroom with ensuite shower and storage, the second floor has a luminous lounge and a well-equipped open kitchen with dining area.