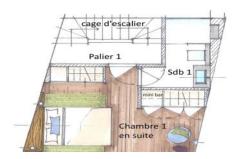

It is excellently-appointed house comprises the ground floor with an entrance hall and cloakroom. The first floor has one bedroom with ensuite shower and storage, the second floor has a luminous lounge and a well-equipped open kitchen with dining area.

### **Overview**

This is a charming village house of 102m2 is situated in the very heart of town. Air conditioned.

Region: Cote d'Azur Sleeps: 2 Bedrooms: 1

**More Info Layout Features** 

Bedroom with double bed and en suite shower room. Office with convertible sofa bed.