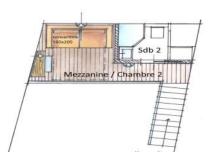

The third floor is a mezzanine with small office, convertible sofa (for two people), a shower room and a coffee bar. The bedroom has a television. The house has air conditioning and Wifi Internet.

Safe deposit Box