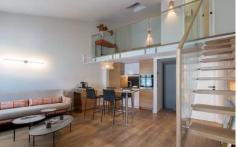

It is excellently-appointed house comprises the ground floor with an entrance hall and cloakroom. The first floor has one bedroom with ensuite shower and storage, the second floor has a luminous lounge and a well-equipped open kitchen with dining area.

The third floor is a mezzanine with small office, convertible sofa (for two people), a shower room and a coffee bar. The bedroom has a television. The house has air conditioning and Wifi Internet.

Safe deposit Box