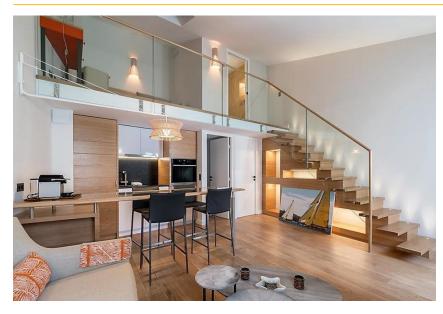

# Description

This charming village house of 102m<sup>2</sup> is situated in the very heart of town. It sits in the centre of St Tropez near the Citadelle, in a prime location for you to explore the town and walk along to the beach.

It is excellently-appointed house comprises the ground floor with an entrance hall and cloakroom. The first floor has one bedroom with ensuite shower and storage, the second floor has a luminous lounge and a well-equipped open kitchen with dining area.

The third floor is a mezzanine with small office, convertible sofa (for two people), a shower room and a coffee bar. The bedroom has a television. The house has air conditioning and Wifi Internet.

Safe deposit Box