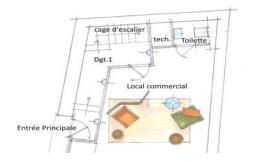

It is excellently-appointed house comprises the ground floor with an entrance hall and cloakroom. The first floor has one bedroom with ensuite shower and storage, the second floor has a luminous lounge and a well-equipped open kitchen with dining area.