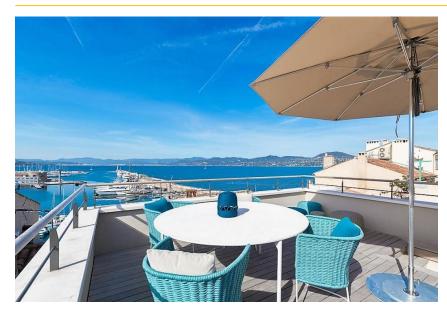

#### **Overview**

This luminous villa is perfect for your summer get away, with views over the Golfe de St Tropez. You will love the the modern and chic interior. Located on Rue du Portalet next to the old Port of St Tropez and in the area of La Ponche. Air conditioned. 2 bedrooms/2 bathrooms.

The third floor has a good-sized luminous reception room, well equipped open kitchen with dining area.

The fifth floor has an office on a mezzanine opening onto a patio and panoramic views of the Port and Golfe de St Tropez.