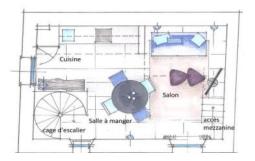

The third floor has a good-sized luminous reception room, well equipped open kitchen with dining area.

The fifth floor has an office on a mezzanine opening onto a patio and panoramic views of the Port and Golfe de St Tropez.