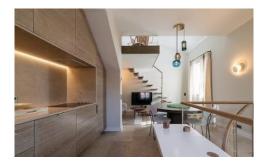

The third floor has a good-sized luminous reception room, well equipped open kitchen with dining area.

The fifth floor has an office on a mezzanine opening onto a patio and panoramic views of the Port and Golfe de St Tropez.