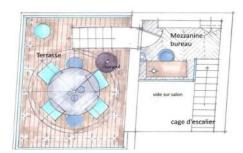

On the first floor there is a double bedroom with ensuite shower and dressing room.

On the second floor a double bedroom with ensuite shower room and dressing room.

The third floor has a good-sized luminous reception room, well equipped open kitchen with dining area. The fifth floor has an office on a mezzanine opening onto a patio and panoramic views of the Port and Golfe de St Tropez.

The third floor has a good-sized luminous reception room, well equipped open kitchen with dining area.

The fifth floor has an office on a mezzanine opening onto a patio and panoramic views of the Port and Golfe de St Tropez.