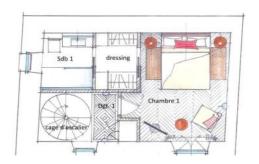

On the first floor there is a double bedroom with ensuite shower and dressing room.

On the second floor a double bedroom with ensuite shower room and dressing room.

The third floor has a good-sized luminous reception room, well equipped open kitchen with dining area. The fifth floor has an office on a mezzanine opening onto a patio and panoramic views of the Port and Golfe de St Tropez.

On the ground floor there is an entrance hall with toilet. On the first floor there is a double bedroom with ensuite shower and dressing room.

On the second floor a double bedroom with ensuite shower room and dressing room.