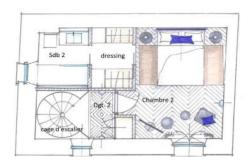

On the first floor there is a double bedroom with ensuite shower and dressing room.

On the second floor a double bedroom with ensuite shower room and dressing room.

The third floor has a good-sized luminous reception room, well equipped open kitchen with dining area. The fifth floor has an office on a mezzanine opening onto a patio and panoramic views of the Port and Golfe de St Tropez.

On the ground floor there is an entrance hall with toilet. On the first floor there is a double bedroom with ensuite shower and dressing room.

On the second floor a double bedroom with ensuite shower room and dressing room.