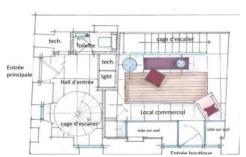

## **Description**

This house is located in central St Tropez and is perfect for exploring and relaxing. A modern house of 154m² decorated in a contemporary style.

On the ground floor there is an entrance hall with toilet.

On the ground floor there is an entrance hall with toilet. On the first floor there is a double bedroom with ensuite shower and dressing room.

On the second floor a double bedroom with ensuite shower room and dressing room.