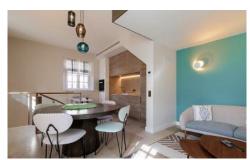

## **Description**

This house is located in central St Tropez and is perfect for exploring and relaxing. A modern house of 154m² decorated in a contemporary style.

On the ground floor there is an entrance hall with toilet.

The third floor has a good-sized luminous reception room, well equipped open kitchen with dining area.

The fifth floor has an office on a mezzanine opening onto a patio and panoramic views of the Port and Golfe de St Tropez.