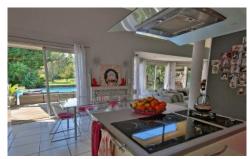

The house interior conveys a warm atmosphere drawn from modern decorative elements; there is no doubt that you will feel immediately welcome. Past the hallway, there is the large south-facing open living room and dining area, together with the adjacent well-equipped kitchen. The garden can be accessed directly either from the living room or from the kitchen which both open straight onto a pleasant wooden terrace overlooking to swimming pool. The ground floor also contains a separate utility room, 3 double bedrooms, one of which with en-suite shower room and the others sharing a bathroom and with straight access onto the south facing terrace. On the first floor, two very large double bedrooms share a shower room.