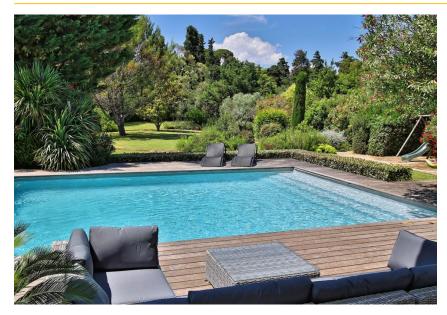

The terrace and garden of approximately 2600 m2 offer a quiet and relaxing spot from which to enjoy the Mediterranean summer lifestyle: refresh in the pool, prepare barbecues, alfresco diners, catch a bit of sun in the loungers, play a game of golf, tennis or ping pong with the children or simply indulge in a good book ensconced in a sofa chair in the shade.

#### **More Info**

Outdoors:

Private salt water swimming pool 8m x 6m with protective alarm

Parking for a few cars within the property Semi-private tennis court in front of the house

Direct access to golf club