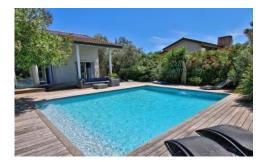

The house interior conveys a warm atmosphere drawn from modern decorative elements; there is no doubt that you will feel immediately welcome. Past the hallway, there is the large south-facing open living room and dining area, together with the adjacent well-equipped kitchen. The garden can be accessed directly either from the living room or from the kitchen which both open straight onto a pleasant wooden terrace overlooking to swimming pool. The ground floor also contains a separate utility room, 3 double bedrooms, one of which with en-suite shower room and the others sharing a bathroom and with straight access onto the south facing terrace. On the first floor, two very large double bedrooms share a shower room.

#### **More Info**

Outdoors:

Private salt water swimming pool 8m x 6m with protective alarm

Parking for a few cars within the property Semi-private tennis court in front of the house

Direct access to golf club