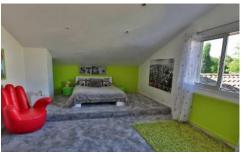

The house interior conveys a warm atmosphere drawn from modern decorative elements; there is no doubt that you will feel immediately welcome. Past the hallway, there is the large south-facing open living room and dining area, together with the adjacent well-equipped kitchen. The garden can be accessed directly either from the living room or from the kitchen which both open straight onto a pleasant wooden terrace overlooking to swimming pool. The ground floor also contains a separate utility room, 3 double bedrooms, one of which with en-suite shower room and the others sharing a bathroom and with straight access onto the south facing terrace. On the first floor, two very large double bedrooms share a shower room.

Double bedroom 160x200cm

Family bathroom

Toilet

Double bedroom 140x200cm

En-suite bathroom

Large terrace with dining area steps to garden

First floor:

Large landing

Shower room

Two extra large double bedrooms with 140x200cm beds