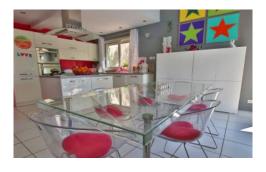

The house interior conveys a warm atmosphere drawn from modern decorative elements; there is no doubt that you will feel immediately welcome. Past the hallway, there is the large south-facing open living room and dining area, together with the adjacent well-equipped kitchen. The garden can be accessed directly either from the living room or from the kitchen which both open straight onto a pleasant wooden terrace overlooking to swimming pool. The ground floor also contains a separate utility room, 3 double bedrooms, one of which with en-suite shower room and the others sharing a bathroom and with straight access onto the south facing terrace. On the first floor, two very large double bedrooms share a shower room.