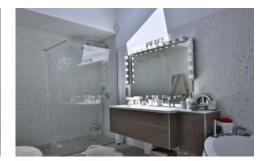

The house interior conveys a warm atmosphere drawn from modern decorative elements; there is no doubt that you will feel immediately welcome. Past the hallway, there is the large south-facing open living room and dining area, together with the adjacent well-equipped kitchen. The garden can be accessed directly either from the living room or from the kitchen which both open straight onto a pleasant wooden terrace overlooking to swimming pool. The ground floor also contains a separate utility room, 3 double bedrooms, one of which with en-suite shower room and the others sharing a bathroom and with straight access onto the south facing terrace. On the first floor, two very large double bedrooms share a shower room.

Double bedroom 160x200cm

Family bathroom

Toilet

Double bedroom 140x200cm

En-suite bathroom

Large terrace with dining area steps to garden

First floor:

Large landing

Shower room

Two extra large double bedrooms with 140x200cm beds