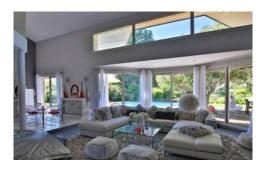

The house interior conveys a warm atmosphere drawn from modern decorative elements; there is no doubt that you will feel immediately welcome. Past the hallway, there is the large south-facing open living room and dining area, together with the adjacent well-equipped kitchen. The garden can be accessed directly either from the living room or from the kitchen which both open straight onto a pleasant wooden terrace overlooking to swimming pool. The ground floor also contains a separate utility room, 3 double bedrooms, one of which with en-suite shower room and the others sharing a bathroom and with straight access onto the south facing terrace. On the first floor, two very large double bedrooms share a shower room.