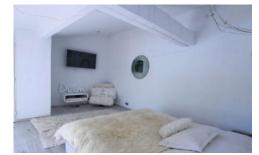

The house interior conveys a warm atmosphere drawn from modern decorative elements; there is no doubt that you will feel immediately welcome. Past the hallway, there is the large south-facing open living room and dining area, together with the adjacent well-equipped kitchen. The garden can be accessed directly either from the living room or from the kitchen which both open straight onto a pleasant wooden terrace overlooking to swimming pool. The ground floor also contains a separate utility room, 3 double bedrooms, one of which with en-suite shower room and the others sharing a bathroom and with straight access onto the south facing terrace. On the first floor, two very large double bedrooms share a shower room.

Double bedroom 160x200cm

Family bathroom

Toilet

Double bedroom 140x200cm

En-suite bathroom

Large terrace with dining area steps to garden

First floor:

Large landing

Shower room

Two extra large double bedrooms with 140x200cm beds