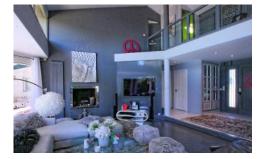

The house interior conveys a warm atmosphere drawn from modern decorative elements; there is no doubt that you will feel immediately welcome. Past the hallway, there is the large south-facing open living room and dining area, together with the adjacent well-equipped kitchen. The garden can be accessed directly either from the living room or from the kitchen which both open straight onto a pleasant wooden terrace overlooking to swimming pool. The ground floor also contains a separate utility room, 3 double bedrooms, one of which with en-suite shower room and the others sharing a bathroom and with straight access onto the south facing terrace. On the first floor, two very large double bedrooms share a shower room.