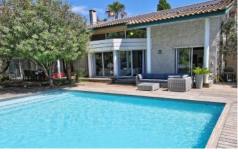

The house interior conveys a warm atmosphere drawn from modern decorative elements; there is no doubt that you will feel immediately welcome. Past the hallway, there is the large south-facing open living room and dining area, together with the adjacent well-equipped kitchen. The garden can be accessed directly either from the living room or from the kitchen which both open straight onto a pleasant wooden terrace overlooking to swimming pool. The ground floor also contains a separate utility room, 3 double bedrooms, one of which with en-suite shower room and the others sharing a bathroom and with straight access onto the south facing terrace. On the first floor, two very large double bedrooms share a shower room.

#### **More Info**

Outdoors:

Private salt water swimming pool 8m x 6m with protective alarm

Parking for a few cars within the property Semi-private tennis court in front of the house

Direct access to golf club