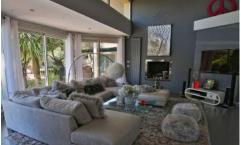

The house interior conveys a warm atmosphere drawn from modern decorative elements; there is no doubt that you will feel immediately welcome. Past the hallway, there is the large south-facing open living room and dining area, together with the adjacent well-equipped kitchen. The garden can be accessed directly either from the living room or from the kitchen which both open straight onto a pleasant wooden terrace overlooking to swimming pool. The ground floor also contains a separate utility room, 3 double bedrooms, one of which with en-suite shower room and the others sharing a bathroom and with straight access onto the south facing terrace. On the first floor, two very large double bedrooms share a shower room.