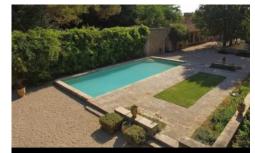

The 15 meters long swimming pool is surrounded by a terrace equipped with plenty of sundeck chairs and loungers.

There is an old tennis court at the property with rackets, a pétanque court next to the pool, a ping pong table, and lots of board games and cards.

#### **More Info**

Sleeps: 16

No. of Bedrooms: 8

No. of Bathrooms/ Shower Rooms: 7

A/C in all bedrooms except one

Private Swimming Pool: 15 x 7 meters

5 acres park and gardens

37 acres of vineyards

Parking spaces within the property

Old tennis court at the property

Wifi

Outdoors

Private swimming pool 15 x 7 meters

Large Terrace with covered dining area: 11 x 5 meters

Fully equipped summer kitchen with barbecue and plancha