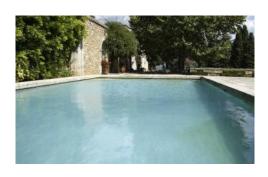

#### **Overview**

Stunning family house built on a hill and dominating a park of 5 acres with French gardens designed in the 18th century, 15 meters long swimming pool, covered terrace with plancha and summer kitchen.

### **Description**

Stunning family house built on a hill and dominating a park of 5 acres with French gardens designed in the 18th century, 15 meters long swimming pool, covered terrace with plancha and summer kitchen.

The 15 meters long swimming pool is surrounded by a terrace equipped with plenty of sundeck chairs and loungers.

There is an old tennis court at the property with rackets, a pétanque court next to the pool, a ping pong table, and lots of board games and cards.

#### **More Info**

Sleeps: 16

No. of Bedrooms: 8

No. of Bathrooms/ Shower Rooms: 7

A/C in all bedrooms except one

Private Swimming Pool: 15 x 7 meters

5 acres park and gardens

37 acres of vineyards

Parking spaces within the property

Old tennis court at the property

Wifi

Outdoors

Private swimming pool 15 x 7 meters

Large Terrace with covered dining area: 11 x 5 meters

Fully equipped summer kitchen with barbecue and plancha