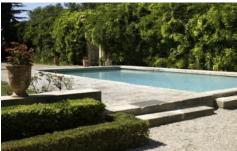

Composed of 37 acres of vineyards, a park of 5 acres and French gardens designed in the 18th century, the domain will surely seduce you with its main family house, its gardens designs with boxwood arabesques, its basins and fountains all powered by natural water sources, and its vineyards. 8 bedrooms/7 bathrooms. No celebrations allowed.

Composed of 37 acres of vineyards, a park of 5 acres and French gardens designed in the 18th century, the domain will surely seduce you with its main family house, its gardens designs with boxwood arabesques, its basins and fountains all powered by natural water sources, and its vineyards.

5 acres park with XVIIIth century French gardens, natural

spring water fontains, terraces and ponds

Parking spaces within the property

Old tennis court at the property

Basketball net

boules game (pétanque court)