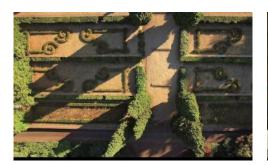

Composed of 37 acres of vineyards, a park of 5 acres and French gardens designed in the 18th century, the domain will surely seduce you with its main family house, its gardens designs with boxwood arabesques, its basins and fountains all powered by natural water sources, and its vineyards. 8 bedrooms/7 bathrooms. No celebrations allowed.

Composed of 37 acres of vineyards, a park of 5 acres and French gardens designed in the 18th century, the domain will surely seduce you with its main family house, its gardens designs with boxwood arabesques, its basins and fountains all powered by natural water sources, and its vineyards.

5 acres park with XVIIIth century French gardens, natural

spring water fontains, terraces and ponds

Parking spaces within the property

Old tennis court at the property

Basketball net

boules game (pétanque court)