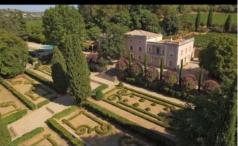

Composed of 37 acres of vineyards, a park of 5 acres and French gardens designed in the 18th century, the domain will surely seduce you with its main family house, its gardens designs with boxwood arabesques, its basins and fountains all powered by natural water sources, and its vineyards. 8 bedrooms/7 bathrooms. No celebrations allowed.

Composed of 37 acres of vineyards, a park of 5 acres and French gardens designed in the 18th century, the domain will surely seduce you with its main family house, its gardens designs with boxwood arabesques, its basins and fountains all powered by natural water sources, and its vineyards.

5 acres park with XVIIIth century French gardens, natural

spring water fontains, terraces and ponds

Parking spaces within the property

Old tennis court at the property

Basketball net

boules game (pétanque court)