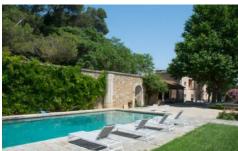

#### **Overview**

Stunning family house built on a hill and dominating a park of 5 acres with French gardens designed in the 18th century, 15 meters long swimming pool, covered terrace with plancha and summer kitchen.

### **Description**

Stunning family house built on a hill and dominating a park of 5 acres with French gardens designed in the 18th century, 15 meters long swimming pool, covered terrace with plancha and summer kitchen.

The 15 meters long swimming pool is surrounded by a terrace equipped with plenty of sundeck chairs and loungers.

There is an old tennis court at the property with rackets, a pétanque court next to the pool, a ping pong table, and lots of board games and cards.

#### **More Info**

Sleeps: 16

No. of Bedrooms: 8

No. of Bathrooms/ Shower Rooms: 7

A/C in all bedrooms except one

Private Swimming Pool: 15 x 7 meters

5 acres park and gardens

37 acres of vineyards