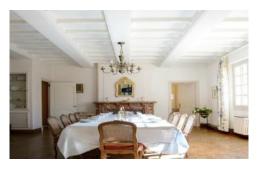

On the ground floor there are 3 large living rooms, a large dining room, a small TV room, a large kitchen and utility room, and separate toilets.

On the first floor, 6 large bedrooms, 5 with ensuite bathroom and a dormitory room with 3 single beds (without A/C).

### Layout

Ground Floor

Entrance to 3 large open living rooms:

One sitting room with fireplace

Music room

Sitting room

Dining room

Separate kitchen and utility room