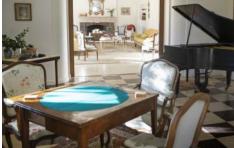

On the ground floor there are 3 large living rooms, a large dining room, a small TV room, a large kitchen and utility room, and separate toilets.

On the first floor, 6 large bedrooms, 5 with ensuite bathroom and a dormitory room with 3 single beds (without A/C).

### Layout

Ground Floor

Entrance to 3 large open living rooms:

One sitting room with fireplace

Music room

Sitting room

Dining room

Separate kitchen and utility room