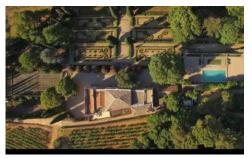

#### **Overview**

Stunning family house built on a hill and dominating a park of 5 acres with French gardens designed in the 18th century, 15 meters long swimming pool, covered terrace with plancha and summer kitchen.

Composed of 37 acres of vineyards, a park of 5 acres and French gardens designed in the 18th century, the domain will surely seduce you with its main family house, its gardens designs with boxwood arabesques, its basins and fountains all powered by natural water sources, and its vineyards. 8 bedrooms/7 bathrooms. No celebrations allowed.

### **Description**

Stunning family house built on a hill and dominating a park of 5 acres with French gardens designed in the 18th century, 15 meters long swimming pool, covered terrace with plancha and summer kitchen.

Composed of 37 acres of vineyards, a park of 5 acres and French gardens designed in the 18th century, the domain will surely seduce you with its main family house, its gardens designs with boxwood arabesques, its basins and fountains all powered by natural water sources, and its vineyards.

#### **More Info**

Sleeps: 16

No. of Bedrooms: 8

No. of Bathrooms/ Shower Rooms: 7

A/C in all bedrooms except one

Private Swimming Pool: 15 x 7 meters

5 acres park and gardens

37 acres of vineyards