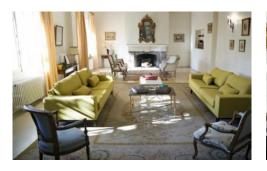

On the ground floor there are 3 large living rooms, a large dining room, a small TV room, a large kitchen and utility room, and separate toilets.

On the first floor, 6 large bedrooms, 5 with ensuite bathroom and a dormitory room with 3 single beds (without A/C).

### Layout

Ground Floor

Entrance to 3 large open living rooms:

One sitting room with fireplace

Music room

Sitting room

Dining room

Separate kitchen and utility room