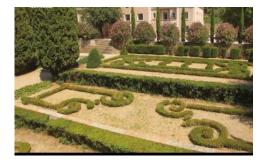

Composed of 37 acres of vineyards, a park of 5 acres and French gardens designed in the 18th century, the domain will surely seduce you with its main family house, its gardens designs with boxwood arabesques, its basins and fountains all powered by natural water sources, and its vineyards. 8 bedrooms/7 bathrooms. No celebrations allowed.

Composed of 37 acres of vineyards, a park of 5 acres and French gardens designed in the 18th century, the domain will surely seduce you with its main family house, its gardens designs with boxwood arabesques, its basins and fountains all powered by natural water sources, and its vineyards.

5 acres park with XVIIIth century French gardens, natural

spring water fontains, terraces and ponds

Parking spaces within the property

Old tennis court at the property

Basketball net

boules game (pétanque court)