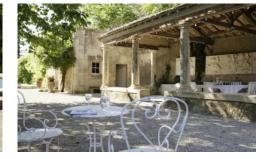

On the second floor, are 2 double bedrooms, a playroom, a small bathroom and a shower room.

The south facing terrace has a covered dining area as well as a summer kitchen fully equiped with an oven, a hob a fridge/freezer a microwave, tableware and a large plancha.

Parking spaces within the property

Old tennis court at the property

Wifi

Outdoors

Private swimming pool 15 x 7 meters

Large Terrace with covered dining area: 11 x 5 meters

Fully equipped summer kitchen with barbecue and plancha