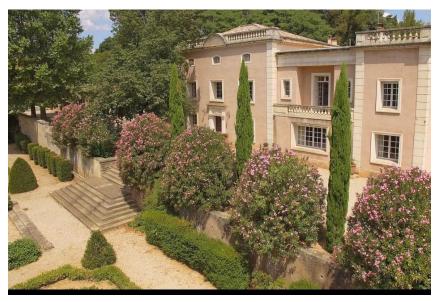

#### **Overview**

Stunning family house built on a hill and dominating a park of 5 acres with French gardens designed in the 18th century, 15 meters long swimming pool, covered terrace with plancha and summer kitchen.

### **Description**

Stunning family house built on a hill and dominating a park of 5 acres with French gardens designed in the 18th century, 15 meters long swimming pool, covered terrace with plancha and summer kitchen.

Situated on a hill, the house facing south enjoys maximum sunshine. Its large reception rooms in enfilade, overlook the gardens and terrace.

It is organised over 3 floors, with a large reception room in enfilade on the ground floor, 6 bedrooms on the 1st floor and 2 further ensuite bedrooms on the 2nd floor. All bedrooms, except one triple kids bedroom, are equipped with A/C.