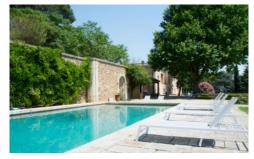

#### **Overview**

Stunning family house built on a hill and dominating a park of 5 acres with French gardens designed in the 18th century, 15 meters long swimming pool, covered terrace with plancha and summer kitchen.

### **Description**

Stunning family house built on a hill and dominating a park of 5 acres with French gardens designed in the 18th century, 15 meters long swimming pool, covered terrace with plancha and summer kitchen.

The 15 meters long swimming pool is surrounded by a terrace equipped with plenty of sundeck chairs and loungers.

There is an old tennis court at the property with rackets, a pétanque court next to the pool, a ping pong table, and lots of board games and cards.

#### **More Info**

Sleeps: 16

No. of Bedrooms: 8

No. of Bathrooms/ Shower Rooms: 7

A/C in all bedrooms except one

Private Swimming Pool: 15 x 7 meters

5 acres park and gardens

37 acres of vineyards

Parking spaces within the property

Old tennis court at the property

Wifi

Outdoors

Private swimming pool 15 x 7 meters

Large Terrace with covered dining area: 11 x 5 meters

Fully equipped summer kitchen with barbecue and plancha