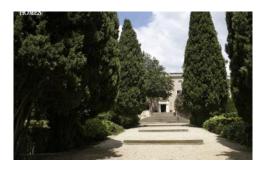

Composed of 37 acres of vineyards, a park of 5 acres and French gardens designed in the 18th century, the domain will surely seduce you with its main family house, its gardens designs with boxwood arabesques, its basins and fountains all powered by natural water sources, and its vineyards. 8 bedrooms/7 bathrooms. No celebrations allowed.

Composed of 37 acres of vineyards, a park of 5 acres and French gardens designed in the 18th century, the domain will surely seduce you with its main family house, its gardens designs with boxwood arabesques, its basins and fountains all powered by natural water sources, and its vineyards.

5 acres park with XVIIIth century French gardens, natural

spring water fontains, terraces and ponds

Parking spaces within the property

Old tennis court at the property

Basketball net

boules game (pétanque court)