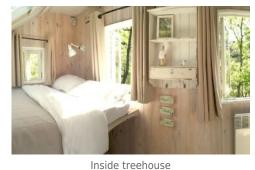

#### The Tree House:

The Tree House is absolutely stunning and everything you could ever want from a tree house. Located high in the trees, this property offers total privacy and comfort. There is only 1 bedroom in the tree house, with a double bed to sleep 2 people and is probably best suited for a couple of days fun experience. Everything is made out of wood, including the kitchen which is fully equipped. There is a terrace with outdoor dining facilities, wooden stools and a table as well as lights and a heater. Shed with kitchen equipment of a fridge, basin, kettle, cupboard. Outdoor shower with hot water and shower shelves. BBQ fire pit. Seating under treehouse with table and 4 chairs. Probably best used just as a fun experience, rather than for the whole week. More suited to older teens/early 20's.