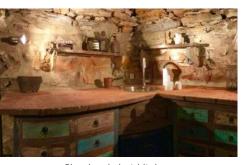

The kitchen is extremely modern and has everything that you will need to cook a delicious meal using local products. French doors lead into the kitchen which has large fridge freezers, induction hob and oven, Nespresso machine, dishwasher.

Guest house kitchen

Land from sky

Land to shepherds hutt and treehouse

Guest house garden swing

Region: Languedoc | Bedarieux

Sleeps: 8 Bedrooms: 4 Bathrooms: 3

Treehouse terrace

Land map Main house layout