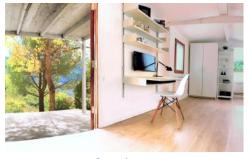

The lounge area has a corner sofa, TV, aircon, log fire and doors to terrace. Dining area has a table and 8 chiars. Office and desk

The bedrooms each have a double bed, one bedroom has 2 windows and a skylight, a fitted wardrobe and a TV.

#### The Guest House:

The Guest House is smaller than the main house, and has 1 main room with kitchen area, sofabed and desk space, 1 bedroom, 1 very modern shower room. It sleeps up to 4 people. The rooms are bright and spacious, quite modern yet very homely thanks to smart decor. Door to rear terrace with table and 4 chairs and lawn with sunloungers. There is an outdoor dining area on a wood decked terrace with lovely views over the grounds and exterior lighting. The entire property is very private thanks to the surrounding mature plants and bushes. Air-conditioning and internet.