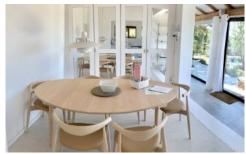

The lounge area has a corner sofa, TV, aircon, log fire and doors to terrace. Dining area has a table and 8 chiars. Office and desk

The bedrooms each have a double bed, one bedroom has 2 windows and a skylight, a fitted wardrobe and a TV.