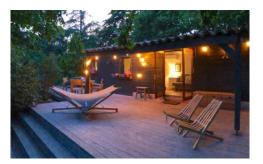

#### The Guest House:

The Guest House is smaller than the main house, and has 1 main room with kitchen area, sofabed and desk space, 1 bedroom, 1 very modern shower room. It sleeps up to 4 people. The rooms are bright and spacious, quite modern yet very homely thanks to smart decor. Door to rear terrace with table and 4 chairs and lawn with sunloungers. There is an outdoor dining area on a wood decked terrace with lovely views over the grounds and exterior lighting. The entire property is very private thanks to the surrounding mature plants and bushes. Air-conditioning and internet.

Sleeps: 8 Bedrooms: 4 Bathrooms: 3

Stars at night guest house

Guest house

Guest house

Guest house

Guest house

Guest house duble bedroom

Guest house double fold out bed