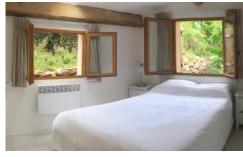

Although there are four properties, guests will normally stay in the Main House and the Guest House.

The Main House:

The main house has 2 bedrooms and a sofa bed and can sleep up to 4/6 people. The rooms are very bright, airy and spacious with a very modern feel to them.

The lounge area has a corner sofa, TV, aircon, log fire and doors to terrace. Dining area has a table and 8 chiars. Office and desk

The bedrooms each have a double bed, one bedroom has 2 windows and a skylight, a fitted wardrobe and a TV.

Bathroom with shower, basin and WC.

Outside, you will find a large private terrace with outdoor dining facilities; this terrace offers the most stunning panoramic views of the surrounding mountains. There are sunbeds and a BBQ here as well. There is also an outdoor seating area with similar breathtaking views and comfortable sofas, making it the perfect place to have a relaxing glass of wine in the evening. Exterior lighting.