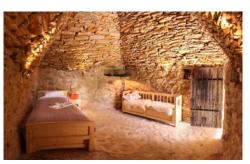

#### The Shepherds Hut:

The Shepherds Hut is very private and is literally a hut made out of stone, walls and floors included! It consists of just one room with a kitchen area, a bench sofa and 2 single beds. It is rustic but has electricity. It can sleep only 2 people and is extremely basic, offering the most beautiful views of the mountains. There is no bathroom here, only use of the bathroom in the main house. Outside is a bench, a large BBQ area and a picnic table. Probably best used just as a fun experience, rather than for the whole week. More suited to older teens/early 20's.

Main house bedroom

Main house bedroom 2 x single or 1 x double

Desk

Main house bathroom

Main house bathroom

Games aria

Games aria

Region: Languedoc | Bedarieux