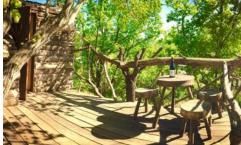

#### The Tree House:

The Tree House is absolutely stunning and everything you could ever want from a tree house. Located high in the trees, this property offers total privacy and comfort. There is only 1 bedroom in the tree house, with a double bed to sleep 2 people and is probably best suited for a couple of days fun experience. Everything is made out of wood, including the kitchen which is fully equipped. There is a terrace with outdoor dining facilities, wooden stools and a table as well as lights and a heater. Shed with kitchen equipment of a fridge, basin, kettle, cupboard. Outdoor shower with hot water and shower shelves. BBQ fire pit. Seating under treehouse with table and 4 chairs. Probably best used just as a fun experience, rather than for the whole week. More suited to older teens/early 20's.

Guest house kitchen

Land from sky

Land to shepherds hutt and treehouse

Guest house garden swing

Region: Languedoc | Bedarieux

Sleeps: 8 Bedrooms: 4 Bathrooms: 3

Treehouse terrace

Land map Main house layout