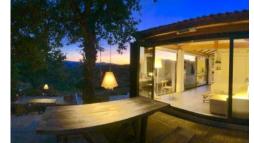

Although there are four properties, guests will normally stay in the Main House and the Guest House.

The Main House:

The main house has 2 bedrooms and a sofa bed and can sleep up to 4/6 people. The rooms are very bright, airy and spacious with a very modern feel to them.

Bathroom with shower, basin and WC.

Outside, you will find a large private terrace with outdoor dining facilities; this terrace offers the most stunning panoramic views of the surrounding mountains. There are sunbeds and a BBQ here as well. There is also an outdoor seating area with similar breathtaking views and comfortable sofas, making it the perfect place to have a relaxing glass of wine in the evening. Exterior lighting.