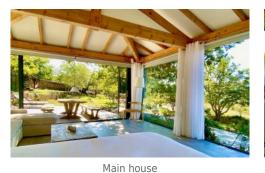

The lounge area has a corner sofa, TV, aircon, log fire and doors to terrace. Dining area has a table and 8 chiars. Office and desk

The bedrooms each have a double bed, one bedroom has 2 windows and a skylight, a fitted wardrobe and a TV.

Bathroom with shower, basin and WC.

Outside, you will find a large private terrace with outdoor dining facilities; this terrace offers the most stunning panoramic views of the surrounding mountains. There are sunbeds and a BBQ here as well. There is also an outdoor seating area with similar breathtaking views and comfortable sofas, making it the perfect place to have a relaxing glass of wine in the evening. Exterior lighting.