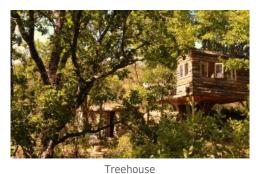

#### The Tree House:

The Tree House is absolutely stunning and everything you could ever want from a tree house. Located high in the trees, this property offers total privacy and comfort. There is only 1 bedroom in the tree house, with a double bed to sleep 2 people and is probably best suited for a couple of days fun experience. Everything is made out of wood, including the kitchen which is fully equipped. There is a terrace with outdoor dining facilities, wooden stools and a table as well as lights and a heater. Shed with kitchen equipment of a fridge, basin, kettle, cupboard. Outdoor shower with hot water and shower shelves. BBQ fire pit. Seating under treehouse with table and 4 chairs. Probably best used just as a fun experience, rather than for the whole week. More suited to older teens/early 20's.