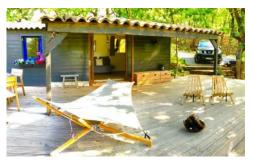

#### The Guest House:

The Guest House is smaller than the main house, and has 1 main room with kitchen area, sofabed and desk space, 1 bedroom, 1 very modern shower room. It sleeps up to 4 people. The rooms are bright and spacious, quite modern yet very homely thanks to smart decor. Door to rear terrace with table and 4 chairs and lawn with sunloungers. There is an outdoor dining area on a wood decked terrace with lovely views over the grounds and exterior lighting. The entire property is very private thanks to the surrounding mature plants and bushes. Air-conditioning and internet.

Sleeps: 8 Bedrooms: 4 Bathrooms: 3

Stars at night guest house

Guest house

Guest house

Guest house

Guest house

Guest house duble bedroom

Guest house double fold out bed