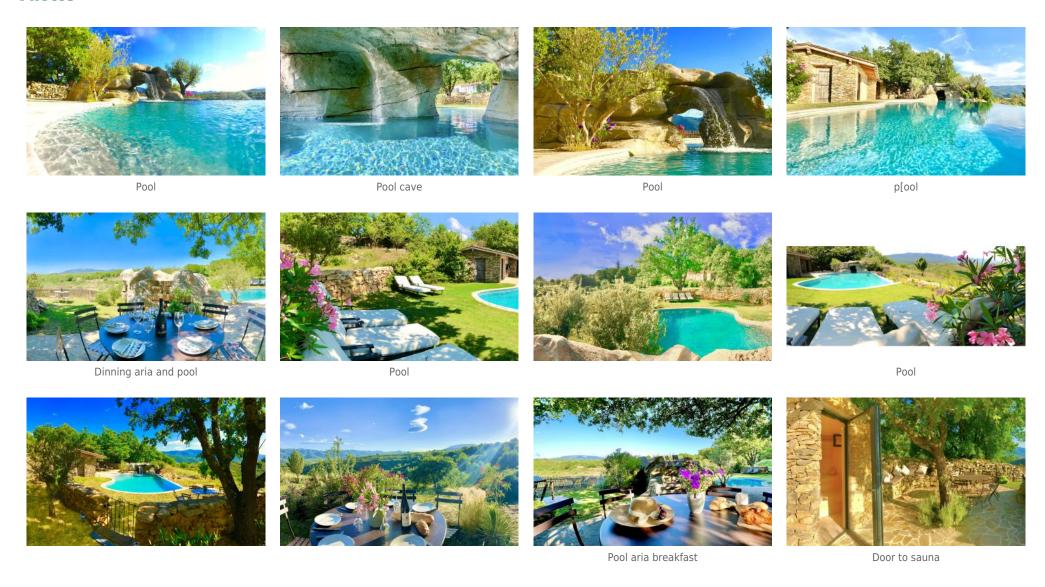

### **Photos**

Region: Languedoc | Bedarieux

Sleeps: 8 Bedrooms: 4 Bathrooms: 3

Sauna

Main house swing chair

Pool view

Viewing aria

Main house

View of land

House at night

Main house

Main house

Region: Languedoc | Bedarieux

Sleeps: 8 Bedrooms: 4 Bathrooms: 3

Main house bed

Dinning aria

Main house bedroom

Main house bedroom 2 x single or 1 x double

Desk

Main house bathroom

Main house bathroom

Games aria

Games aria

Region: Languedoc | Bedarieux

Sleeps: 8 Bedrooms: 4 Bathrooms: 3

Stars at night guest house

Guest house

Guest house

Guest house

Guest house

Guest house duble bedroom

Guest house double fold out bed

Guest house kitchen

Land from sky

Land to shepherds hutt and treehouse

Guest house garden swing

Region: Languedoc | Bedarieux

Sleeps: 8 Bedrooms: 4 Bathrooms: 3

Treehouse terrace

Land map Main house layout