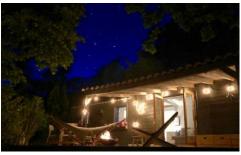

#### The Guest House:

The Guest House is smaller than the main house, and has 1 main room with kitchen area, sofabed and desk space, 1 bedroom, 1 very modern shower room. It sleeps up to 4 people. The rooms are bright and spacious, quite modern yet very homely thanks to smart decor. Door to rear terrace with table and 4 chairs and lawn with sunloungers. There is an outdoor dining area on a wood decked terrace with lovely views over the grounds and exterior lighting. The entire property is very private thanks to the surrounding mature plants and bushes. Air-conditioning and internet.

Sleeps: 8 Bedrooms: 4 Bathrooms: 3

Stars at night guest house

Guest house

Guest house

Guest house

Guest house

Guest house duble bedroom

Guest house double fold out bed