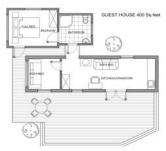

#### The Guest House:

The Guest House is smaller than the main house, and has 1 main room with kitchen area, sofabed and desk space, 1 bedroom, 1 very modern shower room. It sleeps up to 4 people. The rooms are bright and spacious, quite modern yet very homely thanks to smart decor. Door to rear terrace with table and 4 chairs and lawn with sunloungers. There is an outdoor dining area on a wood decked terrace with lovely views over the grounds and exterior lighting. The entire property is very private thanks to the surrounding mature plants and bushes. Air-conditioning and internet.