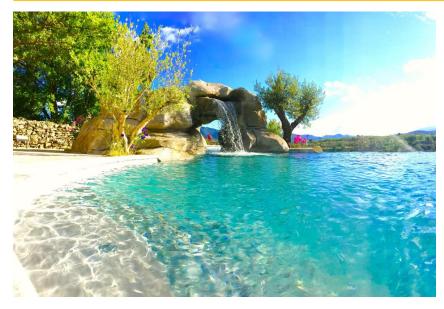

There is a private heated infinity salt-water swimming pool with a cave, jets, lights and a waterfall. It is 7' deep at one end and shallow at the other. Olive trees surround the pool and there is a magnificent view over the countryside. Grassed area by the pool and a shower with basin and WC in the pool house. Sun loungers offer you all the comfort you will need. Pool towels and blankets provided.

The land is completely private. For any explorers and keen walkers this is a haven in the south of France. There are plenty of walking trails leading from the property. Enjoy numerous sunny terraces or shaded areas and a large fenced pool with waterfall and cave, all with views from every angle onto the valley and mountain. Whether gathered with your family around the kitchen, dining together on the terrace, enjoying an aperitif, or lounging by the pool, the feeling of space, tranquility, and authenticity make for a truly memorable holiday experience. The property is surrounded by vineyards, olive orchards, cherry trees.