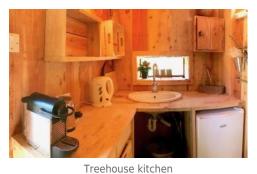

#### The Tree House:

The Tree House is absolutely stunning and everything you could ever want from a tree house. Located high in the trees, this property offers total privacy and comfort. There is only 1 bedroom in the tree house, with a double bed to sleep 2 people and is probably best suited for a couple of days fun experience. Everything is made out of wood, including the kitchen which is fully equipped. There is a terrace with outdoor dining facilities, wooden stools and a table as well as lights and a heater. Shed with kitchen equipment of a fridge, basin, kettle, cupboard. Outdoor shower with hot water and shower shelves. BBQ fire pit. Seating under treehouse with table and 4 chairs. Probably best used just as a fun experience, rather than for the whole week. More suited to older teens/early 20's.