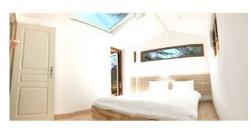

The lounge area has a corner sofa, TV, aircon, log fire and doors to terrace. Dining area has a table and 8 chiars. Office and desk

The bedrooms each have a double bed, one bedroom has 2 windows and a skylight, a fitted wardrobe and a TV.