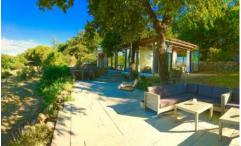

Bathroom with shower, basin and WC.

Outside, you will find a large private terrace with outdoor dining facilities; this terrace offers the most stunning panoramic views of the surrounding mountains. There are sunbeds and a BBQ here as well. There is also an outdoor seating area with similar breathtaking views and comfortable sofas, making it the perfect place to have a relaxing glass of wine in the evening. Exterior lighting.

Although there are four properties, guests will normally stay in the Main House and the Guest House.

The Main House:

The main house has 2 bedrooms and a sofa bed and can sleep up to 4/6 people. The rooms are very bright, airy and spacious with a very modern feel to them.