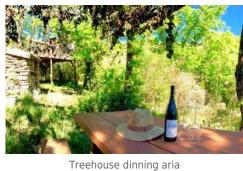

#### The Tree House:

The Tree House is absolutely stunning and everything you could ever want from a tree house. Located high in the trees, this property offers total privacy and comfort. There is only 1 bedroom in the tree house, with a double bed to sleep 2 people and is probably best suited for a couple of days fun experience. Everything is made out of wood, including the kitchen which is fully equipped. There is a terrace with outdoor dining facilities, wooden stools and a table as well as lights and a heater. Shed with kitchen equipment of a fridge, basin, kettle, cupboard. Outdoor shower with hot water and shower shelves. BBQ fire pit. Seating under treehouse with table and 4 chairs. Probably best used just as a fun experience, rather than for the whole week. More suited to older teens/early 20's.