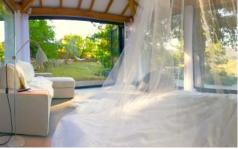

The lounge area has a corner sofa, TV, aircon, log fire and doors to terrace. Dining area has a table and 8 chiars. Office and desk

The bedrooms each have a double bed, one bedroom has 2 windows and a skylight, a fitted wardrobe and a TV.