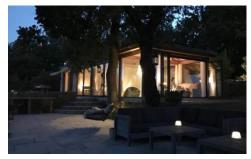

View of land

House at night

Main house

Main house

Region: Languedoc | Bedarieux

Sleeps: 8 Bedrooms: 4 Bathrooms: 3

Main house bed

Dinning aria