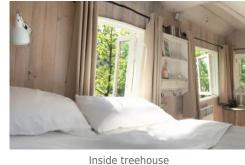

#### The Tree House:

The Tree House is absolutely stunning and everything you could ever want from a tree house. Located high in the trees, this property offers total privacy and comfort. There is only 1 bedroom in the tree house, with a double bed to sleep 2 people and is probably best suited for a couple of days fun experience. Everything is made out of wood, including the kitchen which is fully equipped. There is a terrace with outdoor dining facilities, wooden stools and a table as well as lights and a heater. Shed with kitchen equipment of a fridge, basin, kettle, cupboard. Outdoor shower with hot water and shower shelves. BBQ fire pit. Seating under treehouse with table and 4 chairs. Probably best used just as a fun experience, rather than for the whole week. More suited to older teens/early 20's.