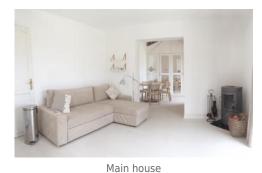

Although there are four properties, guests will normally stay in the Main House and the Guest House.

The Main House:

The main house has 2 bedrooms and a sofa bed and can sleep up to 4/6 people. The rooms are very bright, airy and spacious with a very modern feel to them.

The lounge area has a corner sofa, TV, aircon, log fire and doors to terrace. Dining area has a table and 8 chiars. Office and desk

The bedrooms each have a double bed, one bedroom has 2 windows and a skylight, a fitted wardrobe and a TV.