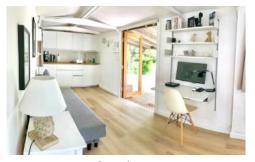

Although there are four properties, guests will normally stay in the Main House and the Guest House.

The Main House:

The main house has 2 bedrooms and a sofa bed and can sleep up to 4/6 people. The rooms are very bright, airy and spacious with a very modern feel to them.

The kitchen is extremely modern and has everything that you will need to cook a delicious meal using local products. French doors lead into the kitchen which has large fridge freezers, induction hob and oven, Nespresso machine, dishwasher.

The lounge area has a corner sofa, TV, aircon, log fire and doors to terrace. Dining area has a table and 8 chiars. Office and desk

The bedrooms each have a double bed, one bedroom has 2 windows and a skylight, a fitted wardrobe and a TV.