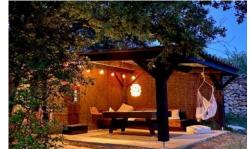

#### The Guest House:

The Guest House is smaller than the main house, and has 1 main room with kitchen area, sofabed and desk space, 1 bedroom, 1 very modern shower room. It sleeps up to 4 people. The rooms are bright and spacious, quite modern yet very homely thanks to smart decor. Door to rear terrace with table and 4 chairs and lawn with sunloungers. There is an outdoor dining area on a wood decked terrace with lovely views over the grounds and exterior lighting. The entire property is very private thanks to the surrounding mature plants and bushes. Air-conditioning and internet.

Sleeps: 8 Bedrooms: 4 Bathrooms: 3

Stars at night guest house

Guest house

Guest house

Guest house

Guest house

Guest house duble bedroom

Guest house double fold out bed