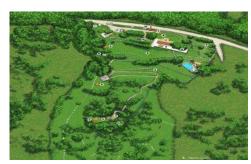

#### The grounds:

The grounds of Le Sanglier are absolutely breathtaking, with over 5 hectares of wild grounds, you will be surrounded by an oasis of mature plants and trees. The views that this property offers are just perfection, views of the surrounding mountains and Languedoc National Park.

Guest house kitchen

Land from sky

Land to shepherds hutt and treehouse

Guest house garden swing

Region: Languedoc | Bedarieux

Sleeps: 8 Bedrooms: 4 Bathrooms: 3

Treehouse terrace

Land map Main house layout