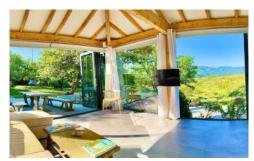

The lounge area has a corner sofa, TV, aircon, log fire and doors to terrace. Dining area has a table and 8 chiars. Office and desk

The bedrooms each have a double bed, one bedroom has 2 windows and a skylight, a fitted wardrobe and a TV.

Bathroom with shower, basin and WC.

Outside, you will find a large private terrace with outdoor dining facilities; this terrace offers the most stunning panoramic views of the surrounding mountains. There are sunbeds and a BBQ here as well. There is also an outdoor seating area with similar breathtaking views and comfortable sofas, making it the perfect place to have a relaxing glass of wine in the evening. Exterior lighting.