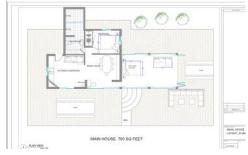

Although there are four properties, guests will normally stay in the Main House and the Guest House.

The Main House:

The main house has 2 bedrooms and a sofa bed and can sleep up to 4/6 people. The rooms are very bright, airy and spacious with a very modern feel to them.

Guest house kitchen

Land from sky

Land to shepherds hutt and treehouse

Guest house garden swing

Region: Languedoc | Bedarieux

Sleeps: 8 Bedrooms: 4 Bathrooms: 3

Treehouse terrace

Land map Main house layout