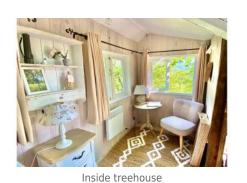

#### The Tree House:

The Tree House is absolutely stunning and everything you could ever want from a tree house. Located high in the trees, this property offers total privacy and comfort. There is only 1 bedroom in the tree house, with a double bed to sleep 2 people and is probably best suited for a couple of days fun experience. Everything is made out of wood, including the kitchen which is fully equipped. There is a terrace with outdoor dining facilities, wooden stools and a table as well as lights and a heater. Shed with kitchen equipment of a fridge, basin, kettle, cupboard. Outdoor shower with hot water and shower shelves. BBQ fire pit. Seating under treehouse with table and 4 chairs. Probably best used just as a fun experience, rather than for the whole week. More suited to older teens/early 20's.