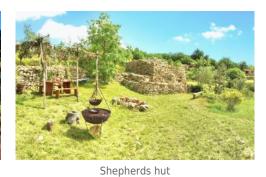

#### The Shepherds Hut:

The Shepherds Hut is very private and is literally a hut made out of stone, walls and floors included! It consists of just one room with a kitchen area, a bench sofa and 2 single beds. It is rustic but has electricity. It can sleep only 2 people and is extremely basic, offering the most beautiful views of the mountains. There is no bathroom here, only use of the bathroom in the main house. Outside is a bench, a large BBQ area and a picnic table. Probably best used just as a fun experience, rather than for the whole week. More suited to older teens/early 20's.