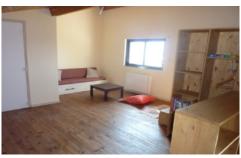

The chalet has been undergoing a complete refurbishment in 2012/2013 and offers modern, practical accommodation. All the shutters are electric with individual and central control. The lounge/dining area is large, the dining table with its extensions can accommodate up to 12 people. There is a 42in LCD TV, home-cinema with mp3/mp4 player connection.

The beautiful view can be enjoyed even from inside the lounge.

On the main floor apart from the kitchen, dining room and lounge there is a bathroom with bath/shower, separate WC, and two bedrooms, one with a double bed, one with two single beds