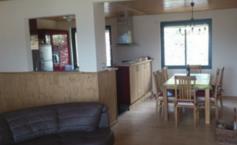

On the upper floor there is one bedroom with one double bed and one single bed (photo on the right), another large bedroom/playroom with two single beds, one double bed and one bed settee that becomes an emergency double bed, a shower room/WC and a laundry room with washing machine (photos below).

### **Layout**

On the main floor apart from the kitchen, dining room and lounge there is a bathroom with bath/shower, separate WC, and two bedrooms, one with a double bed, one with two single beds

On the upper floor there is one bedroom with one double bed and one single bed (photo on the right), another large bedroom/playroom with two single beds, one double bed and one bed settee that becomes an emergency double bed, a shower room/WC and a laundry room with washing machine.