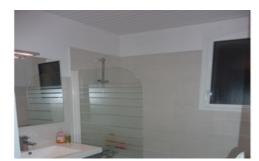

The beautiful view can be enjoyed even from inside the lounge.

On the main floor apart from the kitchen, dining room and lounge there is a bathroom with bath/shower, separate WC, and two bedrooms, one with a double bed, one with two single beds

### **Layout**

On the main floor apart from the kitchen, dining room and lounge there is a bathroom with bath/shower, separate WC, and two bedrooms, one with a double bed, one with two single beds

On the upper floor there is one bedroom with one double bed and one single bed (photo on the right), another large bedroom/playroom with two single beds, one double bed and one bed settee that becomes an emergency double bed, a shower room/WC and a laundry room with washing machine.