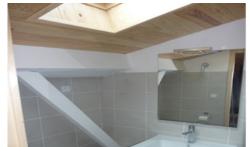

The beautiful view can be enjoyed even from inside the lounge.

On the main floor apart from the kitchen, dining room and lounge there is a bathroom with bath/shower, separate WC, and two bedrooms, one with a double bed, one with two single beds

### **Layout**

On the main floor apart from the kitchen, dining room and lounge there is a bathroom with bath/shower, separate WC, and two bedrooms, one with a double bed, one with two single beds

On the upper floor there is one bedroom with one double bed and one single bed (photo on the right), another large bedroom/playroom with two single beds, one double bed and one bed settee that becomes an emergency double bed, a shower room/WC and a laundry room with washing machine.