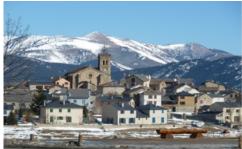

#### Location

Les Angles is a mountain resort at an altitude of 1650 m which is less than one and a half hours from Perpignan and is very active both in the winter and in the summer. The old village is grouped around its typically Catalonian church steeple and has the ski pistes entering right into it which is unique in the Pyrenees. It has 50km of ski pistes (1600m to 2376m) with 18 ski lifts, 363 snow canons and a snowpark but there is also Formiguères within a 10 minutes drive from our chalet and Font-Romeu/Pyrénées 2000 (40 pistes, 23 lifts,500snow canons) at about 15 minutes drive only, plus a number of other ski resorts less than 30 minutes away.