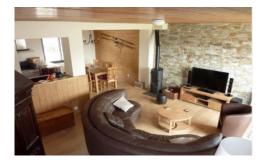

The chalet has been undergoing a complete refurbishment in 2012/2013 and offers modern, practical accommodation. All the shutters are electric with individual and central control. The lounge/dining area is large, the dining table with its extensions can accommodate up to 12 people. There is a 42in LCD TV, home-cinema with mp3/mp4 player connection.

The beautiful view can be enjoyed even from inside the lounge.

On the main floor apart from the kitchen, dining room and lounge there is a bathroom with bath/shower, separate WC, and two bedrooms, one with a double bed, one with two single beds