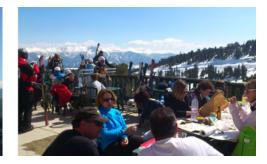

#### Location

Les Angles is a mountain resort at an altitude of 1650 m which is less than one and a half hours from Perpignan and is very active both in the winter and in the summer. The old village is grouped around its typically Catalonian church steeple and has the ski pistes entering right into it which is unique in the Pyrenees. It has 50km of ski pistes (1600m to 2376m) with 18 ski lifts, 363 snow canons and a snowpark but there is also Formiguères within a 10 minutes drive from our chalet and Font-Romeu/Pyrénées 2000 (40 pistes, 23 lifts,500snow canons) at about 15 minutes drive only, plus a number of other ski resorts less than 30 minutes away.

The 'Salle hors sac' is a tremendous concept and a free service. You take your raw meat and picnic to the room at the top of the telecabin in the morning, go off skiing, at midday you arrive at the room and have your meat cooked on a wood fire and enjoy your picnic in the heart of the slopes.