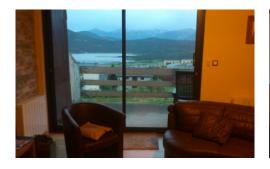

The chalet, with its large garden is set down from the road. On the main floor there is a large empty space that can be used for bikes, sledges, skis etc...

Summer or winter the view from the terrace of our chalet is breathtaking: the lake, the mountains, the ski slopes on the right ... you will feel you can sit there all day and night admiring the natural beauty as the colours change throughout the day and night, peace personified.

The beautiful view can be enjoyed even from inside the lounge.

On the main floor apart from the kitchen, dining room and lounge there is a bathroom with bath/shower, separate WC, and two bedrooms, one with a double bed, one with two single beds