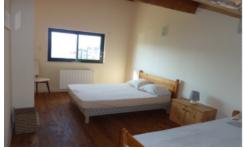

On the upper floor there is one bedroom with one double bed and one single bed (photo on the right), another large bedroom/playroom with two single beds, one double bed and one bed settee that becomes an emergency double bed, a shower room/WC and a laundry room with washing machine (photos below).

### **Layout**

On the main floor apart from the kitchen, dining room and lounge there is a bathroom with bath/shower, separate WC, and two bedrooms, one with a double bed, one with two single beds

On the upper floor there is one bedroom with one double bed and one single bed (photo on the right), another large bedroom/playroom with two single beds, one double bed and one bed settee that becomes an emergency double bed, a shower room/WC and a laundry room with washing machine.