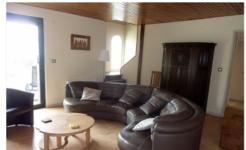

The chalet has been undergoing a complete refurbishment in 2012/2013 and offers modern, practical accommodation. All the shutters are electric with individual and central control. The lounge/dining area is large, the dining table with its extensions can accommodate up to 12 people. There is a 42in LCD TV, home-cinema with mp3/mp4 player connection.