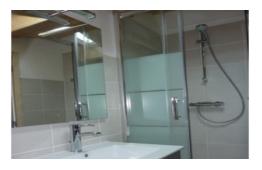

The beautiful view can be enjoyed even from inside the lounge.

On the main floor apart from the kitchen, dining room and lounge there is a bathroom with bath/shower, separate WC, and two bedrooms, one with a double bed, one with two single beds

### **Layout**

On the main floor apart from the kitchen, dining room and lounge there is a bathroom with bath/shower, separate WC, and two bedrooms, one with a double bed, one with two single beds

On the upper floor there is one bedroom with one double bed and one single bed (photo on the right), another large bedroom/playroom with two single beds, one double bed and one bed settee that becomes an emergency double bed, a shower room/WC and a laundry room with washing machine.