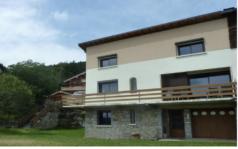

The chalet has been undergoing a complete refurbishment in 2012/2013 and offers modern, practical accommodation. All the shutters are electric with individual and central control. The lounge/dining area is large, the dining table with its extensions can accommodate up to 12 people. There is a 42in LCD TV, home-cinema with mp3/mp4 player connection.