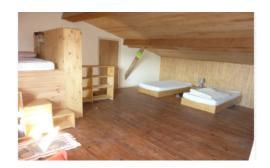

On the upper floor there is one bedroom with one double bed and one single bed (photo on the right), another large bedroom/playroom with two single beds, one double bed and one bed settee that becomes an emergency double bed, a shower room/WC and a laundry room with washing machine (photos below).

### **Layout**

On the main floor apart from the kitchen, dining room and lounge there is a bathroom with bath/shower, separate WC, and two bedrooms, one with a double bed, one with two single beds

On the upper floor there is one bedroom with one double bed and one single bed (photo on the right), another large bedroom/playroom with two single beds, one double bed and one bed settee that becomes an emergency double bed, a shower room/WC and a laundry room with washing machine.