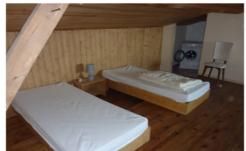

On the upper floor there is one bedroom with one double bed and one single bed (photo on the right), another large bedroom/playroom with two single beds, one double bed and one bed settee that becomes an emergency double bed, a shower room/WC and a laundry room with washing machine (photos below).

### **Layout**

On the main floor apart from the kitchen, dining room and lounge there is a bathroom with bath/shower, separate WC, and two bedrooms, one with a double bed, one with two single beds

On the upper floor there is one bedroom with one double bed and one single bed (photo on the right), another large bedroom/playroom with two single beds, one double bed and one bed settee that becomes an emergency double bed, a shower room/WC and a laundry room with washing machine.