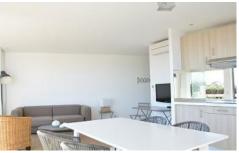

### Layout

Bedroom: Double bed.

Comfortable sofa-bed in living room.

Bathroom: Shower, toilet.

Separate WC.

Kitchen equipped with: Coffee Maker, Dishes & Utensils, Dishwasher, Microwave, Refrigerator, Hob, Toaster.

#### **More Info**

Also included in apartment: Air Conditioning, Hair Dryer, Heating, Internet, Iron & Board, Linens and towels provided, washing machine Parking.

The apartment is situated in the resort of La Grande Motte, just 15 minutes from Montpellier centre. La Grande Motte is a popular seaside town with many water-based activities on offer. This apartment is rare in that it has immediate access to the beach without the need for walking or driving any distance to get there.