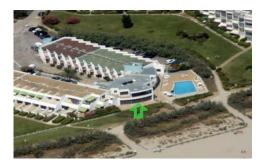

#### **More Info**

Also included in apartment: Air Conditioning, Hair Dryer, Heating, Internet, Iron & Board, Linens and towels provided, washing machine Parking.

The apartment is situated in the resort of La Grande Motte, just 15 minutes from Montpellier centre. La Grande Motte is a popular seaside town with many water-based activities on offer. This apartment is rare in that it has immediate access to the beach without the need for walking or driving any distance to get there.

The apartment is on the ground floor with direct access to the garden terrace and to the beach. The sofa bed in the living room is a very comfortable sofa bed that can sleep two people.