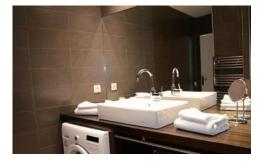

Contemporary designed holiday apartment with private garden and direct access to the beach. This flat has its own private entrance at the back, leading to a quiet and green patio area. This brand new holiday apartment has been entirely decorated by an interior designer, has air conditioning and a well-equipped kitchen and contemporary designed bathroom.

### Layout

Bedroom: Double bed.

Comfortable sofa-bed in living room.

Bathroom: Shower, toilet.

Separate WC.

Kitchen equipped with: Coffee Maker, Dishes & Utensils, Dishwasher, Microwave, Refrigerator, Hob, Toaster.