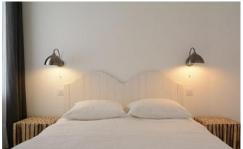

### Layout

Bedroom: Double bed.

Comfortable sofa-bed in living room.

Bathroom: Shower, toilet.

Separate WC.

Kitchen equipped with: Coffee Maker, Dishes & Utensils, Dishwasher, Microwave, Refrigerator, Hob, Toaster.