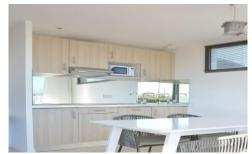

Contemporary designed holiday apartment with private garden and direct access to the beach. This flat has its own private entrance at the back, leading to a quiet and green patio area. This brand new holiday apartment has been entirely decorated by an interior designer, has air conditioning and a well-equipped kitchen and contemporary designed bathroom.

### Layout

Bedroom: Double bed.

Comfortable sofa-bed in living room.

Bathroom: Shower, toilet.

Separate WC.

Kitchen equipped with: Coffee Maker, Dishes & Utensils, Dishwasher, Microwave, Refrigerator, Hob, Toaster.