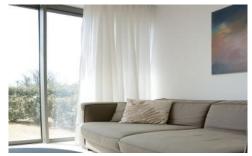

### Layout

Bedroom: Double bed.

Comfortable sofa-bed in living room.

Bathroom: Shower, toilet.

Separate WC.

Kitchen equipped with: Coffee Maker, Dishes & Utensils, Dishwasher, Microwave, Refrigerator, Hob, Toaster.

The apartment is on the ground floor with direct access to the garden terrace and to the beach. The sofa bed in the living room is a very comfortable sofa bed that can sleep two people.