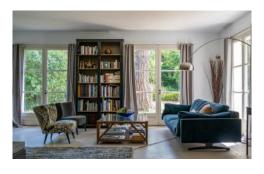

## **Description**

This villa is composed of large 60 square meters south facing living room and open dining area with french windows opening straight onto to garden where a couple of wooden sun deck chairs sit in a peaceful environment, just perfect for an afternoon rest. The partly open Provencal style kitchen is equipped with all modern appliances and an eat in table and chairs.

### Layout

Ground Floor

Double sitting / Dining room with fireplace. Kitchen with eat in table and chairs

Double bedroom with ensuite shower room

First Floor

Master bedroom with ensuite bathroom and large private south facing terrace