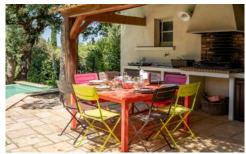

## **Description**

This villa is composed of large 60 square meters south facing living room and open dining area with french windows opening straight onto to garden where a couple of wooden sun deck chairs sit in a peaceful environment, just perfect for an afternoon rest. The partly open Provencal style kitchen is equipped with all modern appliances and an eat in table and chairs.

#### **More Info**

No air conditioning Very suitable for families Beaches only 20 minutes away.

Outdoors

Private overflowing edge swimming pool with double alarm system

Terrace equipped with a summer kitchen, table and chairs and barbeque area.

Table football and table tennis

Facilities

Well equipped kitchen • large fridge freezer • Nespresso coffee machine • toaster • kettle • Washing Machine • Tumble dryer • Dishwasher • iron board • bathroom towels radiators • Hairdryers • Satellite TV with DVD player in sitting room • Music system • Private parking