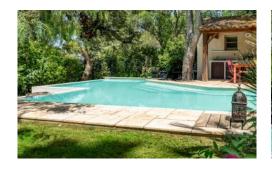

The roof terrace has stunning views over the legendary Pic Saint Loup and over the green hills and is equipped with a dining table and chairs, most appreciated for and evening drink al fresco.

The geometrical shaped overflowing swimming pool is surrounded by trees and next to a pool house fitted with a barbecue and furnished with a table and chairs.

#### **More Info**

No air conditioning Very suitable for families Beaches only 20 minutes away.

Outdoors

Private overflowing edge swimming pool with double alarm system

Terrace equipped with a summer kitchen, table and chairs and barbeque area.