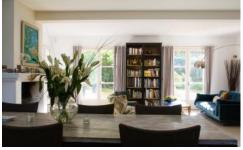

## **Description**

This villa is composed of large 60 square meters south facing living room and open dining area with french windows opening straight onto to garden where a couple of wooden sun deck chairs sit in a peaceful environment, just perfect for an afternoon rest. The partly open Provencal style kitchen is equipped with all modern appliances and an eat in table and chairs.

### Layout

Ground Floor

Double sitting / Dining room with fireplace. Kitchen with eat in table and chairs

Double bedroom with ensuite shower room

First Floor

Master bedroom with ensuite bathroom and large private south facing terrace