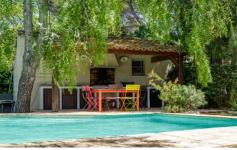

The roof terrace has stunning views over the legendary Pic Saint Loup and over the green hills and is equipped with a dining table and chairs, most appreciated for and evening drink al fresco.

The geometrical shaped overflowing swimming pool is surrounded by trees and next to a pool house fitted with a barbecue and furnished with a table and chairs.

#### **More Info**

No air conditioning Very suitable for families Beaches only 20 minutes away.

Outdoors

Private overflowing edge swimming pool with double alarm system

Terrace equipped with a summer kitchen, table and chairs and barbeque area.