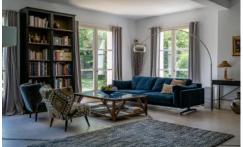

## **Description**

This villa is composed of large 60 square meters south facing living room and open dining area with french windows opening straight onto to garden where a couple of wooden sun deck chairs sit in a peaceful environment, just perfect for an afternoon rest. The partly open Provencal style kitchen is equipped with all modern appliances and an eat in table and chairs.

### Layout

Ground Floor

Double sitting / Dining room with fireplace. Kitchen with eat in table and chairs

Double bedroom with ensuite shower room

First Floor

Master bedroom with ensuite bathroom and large private south facing terrace