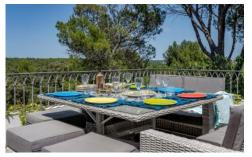

The roof terrace has stunning views over the legendary Pic Saint Loup and over the green hills and is equipped with a dining table and chairs, most appreciated for and evening drink al fresco.

The geometrical shaped overflowing swimming pool is surrounded by trees and next to a pool house fitted with a barbecue and furnished with a table and chairs.