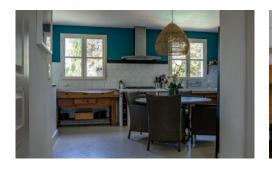

## **Description**

This villa is composed of large 60 square meters south facing living room and open dining area with french windows opening straight onto to garden where a couple of wooden sun deck chairs sit in a peaceful environment, just perfect for an afternoon rest. The partly open Provencal style kitchen is equipped with all modern appliances and an eat in table and chairs.

### Layout

Ground Floor

Double sitting / Dining room with fireplace. Kitchen with eat in table and chairs

Double bedroom with ensuite shower room

First Floor

Master bedroom with ensuite bathroom and large private south facing terrace

## **Photos**

Region: Languedoc Sleeps: 6 Bedrooms: 3

Region: Languedoc Sleeps: 6 Bedrooms: 3

Region: Languedoc Sleeps: 6 Bedrooms: 3