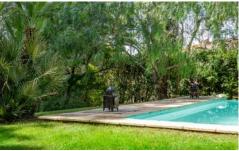

The roof terrace has stunning views over the legendary Pic Saint Loup and over the green hills and is equipped with a dining table and chairs, most appreciated for and evening drink al fresco.

The geometrical shaped overflowing swimming pool is surrounded by trees and next to a pool house fitted with a barbecue and furnished with a table and chairs.

#### **More Info**

No air conditioning Very suitable for families Beaches only 20 minutes away.

Outdoors

Private overflowing edge swimming pool with double alarm system

Terrace equipped with a summer kitchen, table and chairs and barbeque area.