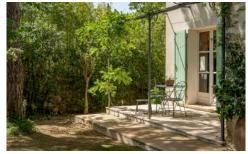

The roof terrace has stunning views over the legendary Pic Saint Loup and over the green hills and is equipped with a dining table and chairs, most appreciated for and evening drink al fresco.

The geometrical shaped overflowing swimming pool is surrounded by trees and next to a pool house fitted with a barbecue and furnished with a table and chairs.

#### **More Info**

No air conditioning Very suitable for families Beaches only 20 minutes away.

Outdoors

Private overflowing edge swimming pool with double alarm system

Terrace equipped with a summer kitchen, table and chairs and barbeque area.