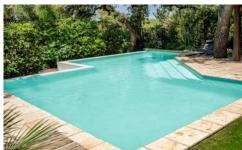

The roof terrace has stunning views over the legendary Pic Saint Loup and over the green hills and is equipped with a dining table and chairs, most appreciated for and evening drink al fresco.

The geometrical shaped overflowing swimming pool is surrounded by trees and next to a pool house fitted with a barbecue and furnished with a table and chairs.

#### **More Info**

No air conditioning Very suitable for families Beaches only 20 minutes away.

Outdoors

Private overflowing edge swimming pool with double alarm system

Terrace equipped with a summer kitchen, table and chairs and barbeque area.