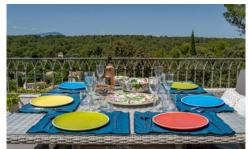

The roof terrace has stunning views over the legendary Pic Saint Loup and over the green hills and is equipped with a dining table and chairs, most appreciated for and evening drink al fresco.

The geometrical shaped overflowing swimming pool is surrounded by trees and next to a pool house fitted with a barbecue and furnished with a table and chairs.