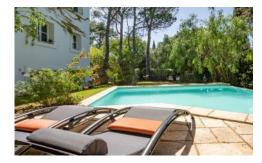

## **Description**

This villa is composed of large 60 square meters south facing living room and open dining area with french windows opening straight onto to garden where a couple of wooden sun deck chairs sit in a peaceful environment, just perfect for an afternoon rest. The partly open Provencal style kitchen is equipped with all modern appliances and an eat in table and chairs.

The roof terrace has stunning views over the legendary Pic Saint Loup and over the green hills and is equipped with a dining table and chairs, most appreciated for and evening drink al fresco.

The geometrical shaped overflowing swimming pool is surrounded by trees and next to a pool house fitted with a barbecue and furnished with a table and chairs.

#### **More Info**

No air conditioning Very suitable for families Beaches only 20 minutes away.

Outdoors

Private overflowing edge swimming pool with double alarm system

Terrace equipped with a summer kitchen, table and chairs and barbeque area.