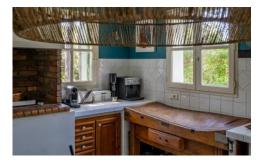

## **Description**

This villa is composed of large 60 square meters south facing living room and open dining area with french windows opening straight onto to garden where a couple of wooden sun deck chairs sit in a peaceful environment, just perfect for an afternoon rest. The partly open Provencal style kitchen is equipped with all modern appliances and an eat in table and chairs.

Table football and table tennis

Facilities

Well equipped kitchen • large fridge freezer • Nespresso coffee machine • toaster • kettle • Washing Machine • Tumble dryer • Dishwasher • iron board • bathroom towels radiators • Hairdryers • Satellite TV with DVD player in sitting room • Music system • Private parking