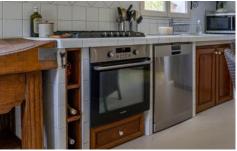

## **Description**

This villa is composed of large 60 square meters south facing living room and open dining area with french windows opening straight onto to garden where a couple of wooden sun deck chairs sit in a peaceful environment, just perfect for an afternoon rest. The partly open Provencal style kitchen is equipped with all modern appliances and an eat in table and chairs.

Table football and table tennis

Facilities

Well equipped kitchen • large fridge freezer • Nespresso coffee machine • toaster • kettle • Washing Machine • Tumble dryer • Dishwasher • iron board • bathroom towels radiators • Hairdryers • Satellite TV with DVD player in sitting room • Music system • Private parking

## **Photos**

Region: Languedoc Sleeps: 6 Bedrooms: 3

Region: Languedoc Sleeps: 6 Bedrooms: 3

Region: Languedoc Sleeps: 6 Bedrooms: 3