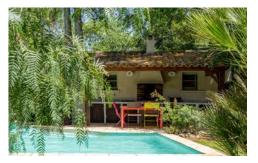

The roof terrace has stunning views over the legendary Pic Saint Loup and over the green hills and is equipped with a dining table and chairs, most appreciated for and evening drink al fresco.

The geometrical shaped overflowing swimming pool is surrounded by trees and next to a pool house fitted with a barbecue and furnished with a table and chairs.

#### **More Info**

No air conditioning Very suitable for families Beaches only 20 minutes away.

Outdoors

Private overflowing edge swimming pool with double alarm system

Terrace equipped with a summer kitchen, table and chairs and barbeque area.