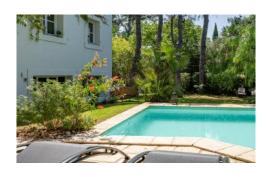

The roof terrace has stunning views over the legendary Pic Saint Loup and over the green hills and is equipped with a dining table and chairs, most appreciated for and evening drink al fresco.

The geometrical shaped overflowing swimming pool is surrounded by trees and next to a pool house fitted with a barbecue and furnished with a table and chairs.

#### **More Info**

No air conditioning Very suitable for families Beaches only 20 minutes away.

Outdoors

Private overflowing edge swimming pool with double alarm system

Terrace equipped with a summer kitchen, table and chairs and barbeque area.