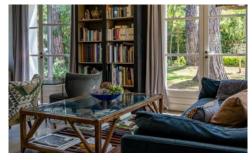

## **Description**

This villa is composed of large 60 square meters south facing living room and open dining area with french windows opening straight onto to garden where a couple of wooden sun deck chairs sit in a peaceful environment, just perfect for an afternoon rest. The partly open Provencal style kitchen is equipped with all modern appliances and an eat in table and chairs.

### Layout

Ground Floor

Double sitting / Dining room with fireplace. Kitchen with eat in table and chairs

Double bedroom with ensuite shower room

First Floor

Master bedroom with ensuite bathroom and large private south facing terrace