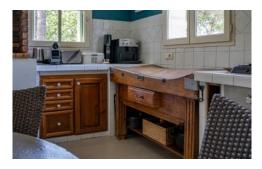

## **Description**

This villa is composed of large 60 square meters south facing living room and open dining area with french windows opening straight onto to garden where a couple of wooden sun deck chairs sit in a peaceful environment, just perfect for an afternoon rest. The partly open Provencal style kitchen is equipped with all modern appliances and an eat in table and chairs.

Table football and table tennis

Facilities

Well equipped kitchen • large fridge freezer • Nespresso coffee machine • toaster • kettle • Washing Machine • Tumble dryer • Dishwasher • iron board • bathroom towels radiators • Hairdryers • Satellite TV with DVD player in sitting room • Music system • Private parking