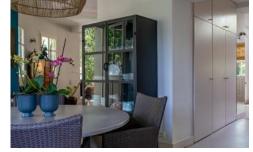

## **Description**

This villa is composed of large 60 square meters south facing living room and open dining area with french windows opening straight onto to garden where a couple of wooden sun deck chairs sit in a peaceful environment, just perfect for an afternoon rest. The partly open Provencal style kitchen is equipped with all modern appliances and an eat in table and chairs.

## **Photos**

Region: Languedoc Sleeps: 6 Bedrooms: 3

Region: Languedoc Sleeps: 6 Bedrooms: 3

Region: Languedoc Sleeps: 6 Bedrooms: 3