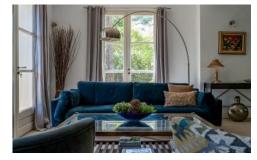

## **Description**

This villa is composed of large 60 square meters south facing living room and open dining area with french windows opening straight onto to garden where a couple of wooden sun deck chairs sit in a peaceful environment, just perfect for an afternoon rest. The partly open Provencal style kitchen is equipped with all modern appliances and an eat in table and chairs.

### Layout

Ground Floor

Double sitting / Dining room with fireplace. Kitchen with eat in table and chairs

Double bedroom with ensuite shower room

First Floor

Master bedroom with ensuite bathroom and large private south facing terrace