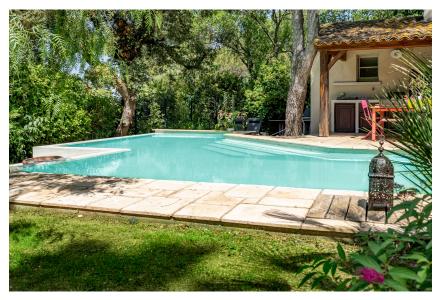

The roof terrace has stunning views over the legendary Pic Saint Loup and over the green hills and is equipped with a dining table and chairs, most appreciated for and evening drink al fresco.

The geometrical shaped overflowing swimming pool is surrounded by trees and next to a pool house fitted with a barbecue and furnished with a table and chairs.

#### **More Info**

No air conditioning Very suitable for families Beaches only 20 minutes away.

Outdoors

Private overflowing edge swimming pool with double alarm system

Terrace equipped with a summer kitchen, table and chairs and barbeque area.