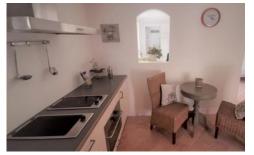

Spacious kitchen/dining area, equipped, including large French oven, fridge/freezer with ice/water dispenser, microwave, dishwasher and wine cooler.

The dining area opens to an outdoor breakfast area. Laundry room. Guest WC.