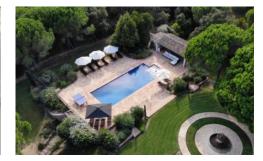

#### **Overview**

This superb luxury country estate is located in 35,000m² of lush Mediterranean gardens, offering complete seclusion. There is a magnificent private heated swimming pool with a summer kitchen and terraces for outside dining, a private tennis court and a helipad. The 7 en-suite bedrooms are well equipped to accommodate 14 people comfortably. Air conditioning, wifi and satellite TV are all throughout the property.

The pool terrace has a covered summer kitchen with dining and seating areas.

Just outside the house and overlooking the gardens and pool is a huge terrace with a covered dining area and a barbecue for relaxing alfresco dining and outdoor summer living.

#### **Features**

- Aircon
- Internet
- Satellite TV
- Un-overlooked pool
- Private pool
- Heatable pool
- Secure fenced pool
- Heating
- Private parking
- Golf nearby
- Watersports nearby
- Secure parking
- Family friendly
- Barbecue
- Terrace
- Fireplace
- Spacious garden
- Tennis court