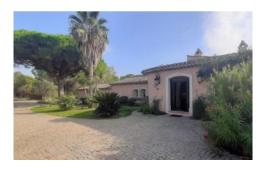

#### **Overview**

This superb luxury country estate is located in 35,000m² of lush Mediterranean gardens, offering complete seclusion. There is a magnificent private heated swimming pool with a summer kitchen and terraces for outside dining, a private tennis court and a helipad. The 7 en-suite bedrooms are well equipped to accommodate 14 people comfortably. Air conditioning, wifi and satellite TV are all throughout the property.

#### **Description**

If you wish to spend some time in splendid privacy in the tranquility of the vineyards and in the undisturbed woods of L'Oumede, yet only a few minutes drive to Club 55 on the fabulous beaches of Pampelonne and 10 minutes from the delights of the town Saint Tropez, then this exclusve country estate is wonderful choice.

This luxurious lovingly-restored neo-provencal villa sits in an very quiet and private location, surrounded by pine and oak trees within large grounds of 3.5 ha (c.8.5 acres) and include a private tennis court, helipad and a swimming pool, securely gated for the safety of young children.