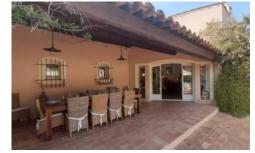

The pool terrace has a covered summer kitchen with dining and seating areas.

Just outside the house and overlooking the gardens and pool is a huge terrace with a covered dining area and a barbecue for relaxing alfresco dining and outdoor summer living.

Region: Cote d'Azur Sleeps: 14 Bedrooms: 7

Layout More Info

Ground floor:

Very large split-level living room with television and open fireplace. high beamed ceilings creating a spacious living area leading to the main terrace which has facilities for alfresco dining and a BBQ,