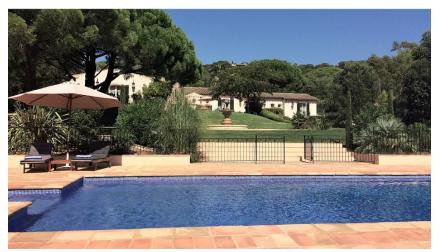

#### **Overview**

This superb luxury country estate is located in 35,000m² of lush Mediterranean gardens, offering complete seclusion. There is a magnificent private heated swimming pool with a summer kitchen and terraces for outside dining, a private tennis court and a helipad. The 7 en-suite bedrooms are well equipped to accommodate 14 people comfortably. Air conditioning, wifi and satellite TV are all throughout the property.

The pool terrace has a covered summer kitchen with dining and seating areas.

Just outside the house and overlooking the gardens and pool is a huge terrace with a covered dining area and a barbecue for relaxing alfresco dining and outdoor summer living.

#### **Features**

- Aircon
- Internet
- Satellite TV
- Un-overlooked pool
- Private pool
- Heatable pool
- Secure fenced pool
- Heating
- Private parking
- Golf nearby
- Watersports nearby
- Secure parking
- Family friendly
- Barbecue
- Terrace
- Fireplace
- Spacious garden
- Tennis court