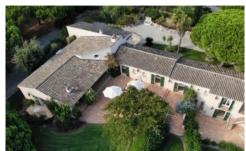

#### **Overview**

This superb luxury country estate is located in 35,000m² of lush Mediterranean gardens, offering complete seclusion. There is a magnificent private heated swimming pool with a summer kitchen and terraces for outside dining, a private tennis court and a helipad. The 7 en-suite bedrooms are well equipped to accommodate 14 people comfortably. Air conditioning, wifi and satellite TV are all throughout the property.

This luxurious lovingly-restored neo-provencal villa sits in an very quiet and private location, surrounded by pine and oak trees within large grounds of 3.5 ha (c.8.5 acres) and include a private tennis court, helipad and a swimming pool, securely gated for the safety of young children.

Situated in stunning gardens and natural grounds it provides a great vacation stay for a large family or group of friends.

With many terraces surrounding three sides of the villa and within its rambling gardens there is sufficient space for individual peace.