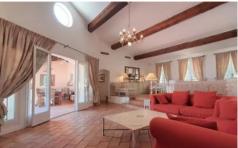

The interiors are spacious, well maintained and furnished throughout to a high standard in the classic Provencal style . The terracotta tiled floors and most furnishings are in tasteful beige and whites adding to the feeling of light and space.

Region: Cote d'Azur Sleeps: 14 Bedrooms: 7

Layout More Info

Ground floor:

Very large split-level living room with television and open fireplace. high beamed ceilings creating a spacious living area leading to the main terrace which has facilities for alfresco dining and a BBQ,