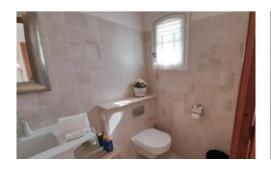

Spacious kitchen/dining area, equipped, including large French oven, fridge/freezer with ice/water dispenser, microwave, dishwasher and wine cooler.

The dining area opens to an outdoor breakfast area. Laundry room. Guest WC.