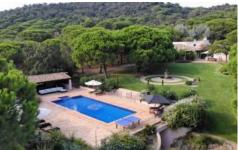

#### **Overview**

This superb luxury country estate is located in 35,000m² of lush Mediterranean gardens, offering complete seclusion. There is a magnificent private heated swimming pool with a summer kitchen and terraces for outside dining, a private tennis court and a helipad. The 7 en-suite bedrooms are well equipped to accommodate 14 people comfortably. Air conditioning, wifi and satellite TV are all throughout the property.

This luxurious lovingly-restored neo-provencal villa sits in an very quiet and private location, surrounded by pine and oak trees within large grounds of 3.5 ha (c.8.5 acres) and include a private tennis court, helipad and a swimming pool, securely gated for the safety of young children.

Situated in stunning gardens and natural grounds it provides a great vacation stay for a large family or group of friends.

With many terraces surrounding three sides of the villa and within its rambling gardens there is sufficient space for individual peace.

The pool terrace has a covered summer kitchen with dining and seating areas.

Just outside the house and overlooking the gardens and pool is a huge terrace with a covered dining area and a barbecue for relaxing alfresco dining and outdoor summer living.