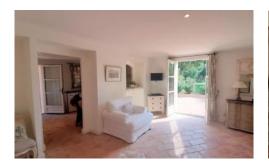

The interiors are spacious, well maintained and furnished throughout to a high standard in the classic Provencal style . The terracotta tiled floors and most furnishings are in tasteful beige and whites adding to the feeling of light and space.

Spacious kitchen/dining area, equipped, including large French oven, fridge/freezer with ice/water dispenser, microwave, dishwasher and wine cooler.

The dining area opens to an outdoor breakfast area. Laundry room. Guest WC.