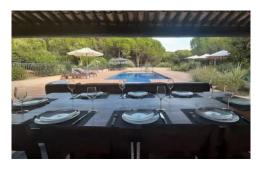

The pool terrace has a covered summer kitchen with dining and seating areas.

Just outside the house and overlooking the gardens and pool is a huge terrace with a covered dining area and a barbecue for relaxing alfresco dining and outdoor summer living.

Region: Cote d'Azur Sleeps: 14 Bedrooms: 7

Layout More Info

Ground floor:

Very large split-level living room with television and open fireplace. high beamed ceilings creating a spacious living area leading to the main terrace which has facilities for alfresco dining and a BBQ,