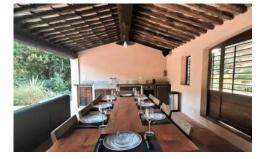

The pool terrace has a covered summer kitchen with dining and seating areas.

Just outside the house and overlooking the gardens and pool is a huge terrace with a covered dining area and a barbecue for relaxing alfresco dining and outdoor summer living.

Region: Cote d'Azur Sleeps: 14 Bedrooms: 7

Layout More Info

Ground floor:

Very large split-level living room with television and open fireplace. high beamed ceilings creating a spacious living area leading to the main terrace which has facilities for alfresco dining and a BBQ,