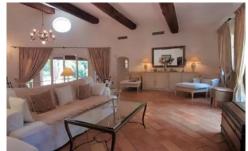

The interiors are spacious, well maintained and furnished throughout to a high standard in the classic Provencal style . The terracotta tiled floors and most furnishings are in tasteful beige and whites adding to the feeling of light and space.

Region: Cote d'Azur Sleeps: 14 Bedrooms: 7

Layout More Info

Ground floor:

Very large split-level living room with television and open fireplace. high beamed ceilings creating a spacious living area leading to the main terrace which has facilities for alfresco dining and a BBQ,