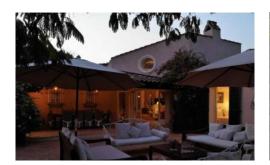

The pool terrace has a covered summer kitchen with dining and seating areas.

Just outside the house and overlooking the gardens and pool is a huge terrace with a covered dining area and a barbecue for relaxing alfresco dining and outdoor summer living.