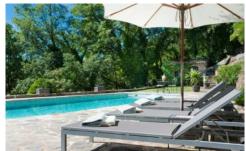

Villa Lecasse boasts a fabulous private pool and garden with breath-taking views of the rolling hills of the South of France. The large terrace, with a summer kitchen, built-in barbecue and covered dining area, is perfect for all fresco dining or simply breathing in the fresh air and taking in the natural surroundings.

#### OUTSIDE

Private swimming pool with Roman steps (shape: oval/size:

12x4m/depth: 1. 20-2m)

Poolside terrace

Covered terrace

Pergola

Poolside shower

Lawned garden Garden with mature trees