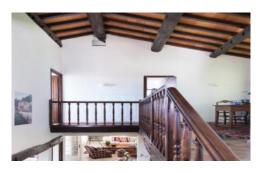

The villa interior is stylishly designed with charm and comfort in mind. The traditional country kitchen is fully equipped and there is an open plan living and dining room which remains cool throughout the summer months due to the original old stone walls. Upstairs, 8 guests can be accommodated in the four beautiful double bedrooms each with fabulous views.

#### **Ground Floor**

Living room with Sat TV, Netflix, fireplace and access to courtyard through French doors Open-plan kitchen and dining area Guest WC

### **First Floor**

Master Bedroom with double bed (160cm), en-suite shower Included: Air conditioning. WiFi internet. Pool towels. room, walk-in shower, WC and A/C Bedroom 2 with double bed (160cm) and A/C Bedroom 3 with double bed (160cm) and A/C Bedroom 4 with double bed (160cm) Bathroom with corner tub Separate WC