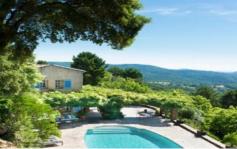

Villa Lecasse boasts a fabulous private pool and garden with breath-taking views of the rolling hills of the South of France. The large terrace, with a summer kitchen, built-in barbecue and covered dining area, is perfect for all fresco dining or simply breathing in the fresh air and taking in the natural surroundings.

#### OUTSIDE

Private swimming pool with Roman steps (shape: oval/size:

12x4m/depth: 1. 20-2m)

Poolside terrace

Covered terrace

Pergola

Poolside shower

Lawned garden Garden with mature trees