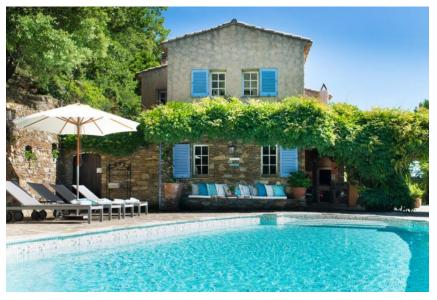

Villa Lecasse boasts a fabulous private pool and garden with breath-taking views of the rolling hills of the South of France. The large terrace, with a summer kitchen, built-in barbecue and covered dining area, is perfect for all fresco dining or simply breathing in the fresh air and taking in the natural surroundings.

#### OUTSIDE

Private swimming pool with Roman steps (shape: oval/size:

12x4m/depth: 1. 20-2m)

Poolside terrace

Covered terrace

Pergola

Poolside shower

Lawned garden Garden with mature trees