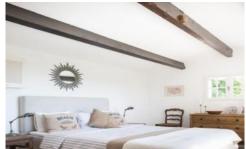

### **First Floor**

Master Bedroom with double bed (160cm), en-suite shower Included: Air conditioning. WiFi internet. Pool towels. room, walk-in shower, WC and A/C Bedroom 2 with double bed (160cm) and A/C Bedroom 3 with double bed (160cm) and A/C Bedroom 4 with double bed (160cm) Bathroom with corner tub Separate WC