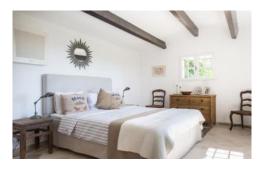

The villa interior is stylishly designed with charm and comfort in mind. The traditional country kitchen is fully equipped and there is an open plan living and dining room which remains cool throughout the summer months due to the original old stone walls. Upstairs, 8 guests can be accommodated in the four beautiful double bedrooms each with fabulous views.

### **First Floor**

Master Bedroom with double bed (160cm), en-suite shower Included: Air conditioning. WiFi internet. Pool towels. room, walk-in shower, WC and A/C Bedroom 2 with double bed (160cm) and A/C Bedroom 3 with double bed (160cm) and A/C Bedroom 4 with double bed (160cm) Bathroom with corner tub Separate WC