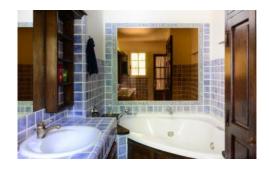

### **First Floor**

Master Bedroom with double bed (160cm), en-suite shower Included: Air conditioning. WiFi internet. Pool towels. room, walk-in shower, WC and A/C Bedroom 2 with double bed (160cm) and A/C Bedroom 3 with double bed (160cm) and A/C Bedroom 4 with double bed (160cm) Bathroom with corner tub Separate WC