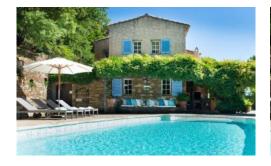

Villa Lecasse boasts a fabulous private pool and garden with breath-taking views of the rolling hills of the South of France. The large terrace, with a summer kitchen, built-in barbecue and covered dining area, is perfect for all fresco dining or simply breathing in the fresh air and taking in the natural surroundings.

#### OUTSIDE

Private swimming pool with Roman steps (shape: oval/size:

12x4m/depth: 1. 20-2m)

Poolside terrace

Covered terrace

Pergola

Poolside shower

Lawned garden Garden with mature trees