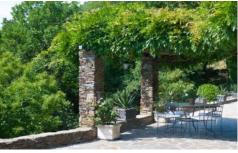

Villa Lecasse boasts a fabulous private pool and garden with breath-taking views of the rolling hills of the South of France. The large terrace, with a summer kitchen, built-in barbecue and covered dining area, is perfect for all fresco dining or simply breathing in the fresh air and taking in the natural surroundings.

#### OUTSIDE

Private swimming pool with Roman steps (shape: oval/size:

12x4m/depth: 1. 20-2m)

Poolside terrace

Covered terrace

Pergola

Poolside shower

Lawned garden Garden with mature trees

Built-in charcoal barbecue

Outdoor dining facilities

Sunbeds and parasols

Electric gate

Electric fence

Parking space (3 cars)