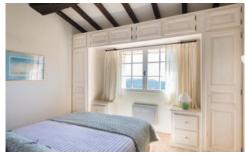

### **First Floor**

Master Bedroom with double bed (160cm), en-suite shower Included: Air conditioning. WiFi internet. Pool towels. room, walk-in shower, WC and A/C Bedroom 2 with double bed (160cm) and A/C Bedroom 3 with double bed (160cm) and A/C Bedroom 4 with double bed (160cm) Bathroom with corner tub Separate WC