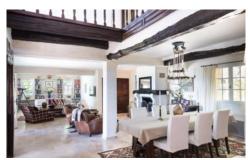

The villa interior is stylishly designed with charm and comfort in mind. The traditional country kitchen is fully equipped and there is an open plan living and dining room which remains cool throughout the summer months due to the original old stone walls. Upstairs, 8 guests can be accommodated in the four beautiful double bedrooms each with fabulous views.

#### **Ground Floor**

Living room with Sat TV, Netflix, fireplace and access to courtyard through French doors Open-plan kitchen and dining area Guest WC