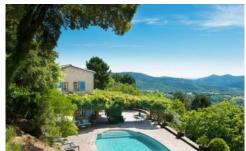

Villa Lecasse boasts a fabulous private pool and garden with breath-taking views of the rolling hills of the South of France. The large terrace, with a summer kitchen, built-in barbecue and covered dining area, is perfect for all fresco dining or simply breathing in the fresh air and taking in the natural surroundings.

#### OUTSIDE

Private swimming pool with Roman steps (shape: oval/size:

12x4m/depth: 1. 20-2m)

Poolside terrace

Covered terrace

Pergola

Poolside shower

Lawned garden Garden with mature trees