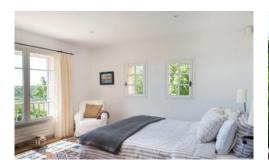

The villa interior is stylishly designed with charm and comfort in mind. The traditional country kitchen is fully equipped and there is an open plan living and dining room which remains cool throughout the summer months due to the original old stone walls. Upstairs, 8 guests can be accommodated in the four beautiful double bedrooms each with fabulous views.

### **First Floor**

Master Bedroom with double bed (160cm), en-suite shower Included: Air conditioning. WiFi internet. Pool towels. room, walk-in shower, WC and A/C Bedroom 2 with double bed (160cm) and A/C Bedroom 3 with double bed (160cm) and A/C Bedroom 4 with double bed (160cm) Bathroom with corner tub Separate WC