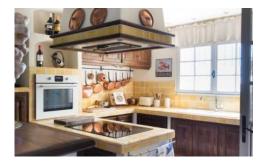

The villa interior is stylishly designed with charm and comfort in mind. The traditional country kitchen is fully equipped and there is an open plan living and dining room which remains cool throughout the summer months due to the original old stone walls. Upstairs, 8 guests can be accommodated in the four beautiful double bedrooms each with fabulous views.