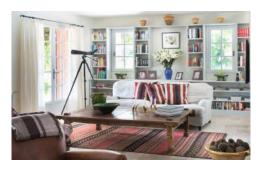

The villa interior is stylishly designed with charm and comfort in mind. The traditional country kitchen is fully equipped and there is an open plan living and dining room which remains cool throughout the summer months due to the original old stone walls. Upstairs, 8 guests can be accommodated in the four beautiful double bedrooms each with fabulous views.

#### **Ground Floor**

Living room with Sat TV, Netflix, fireplace and access to courtyard through French doors Open-plan kitchen and dining area Guest WC