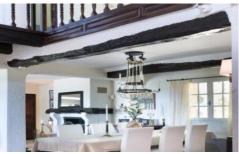

#### **Ground Floor**

Living room with Sat TV, Netflix, fireplace and access to courtyard through French doors Open-plan kitchen and dining area Guest WC