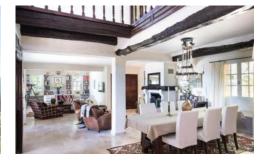

The villa interior is stylishly designed with charm and comfort in mind. The traditional country kitchen is fully equipped and there is an open plan living and dining room which remains cool throughout the summer months due to the original old stone walls. Upstairs, 8 guests can be accommodated in the four beautiful double bedrooms each with fabulous views.

#### **Ground Floor**

Living room with Sat TV, Netflix, fireplace and access to courtyard through French doors Open-plan kitchen and dining area Guest WC