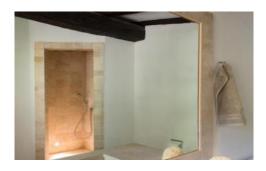

### **First Floor**

Master Bedroom with double bed (160cm), en-suite shower Included: Air conditioning. WiFi internet. Pool towels. room, walk-in shower, WC and A/C Bedroom 2 with double bed (160cm) and A/C Bedroom 3 with double bed (160cm) and A/C Bedroom 4 with double bed (160cm) Bathroom with corner tub Separate WC