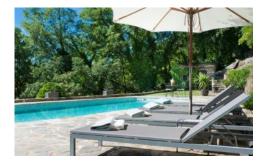

Villa Lecasse boasts a fabulous private pool and garden with breath-taking views of the rolling hills of the South of France. The large terrace, with a summer kitchen, built-in barbecue and covered dining area, is perfect for all fresco dining or simply breathing in the fresh air and taking in the natural surroundings.

#### OUTSIDE

Private swimming pool with Roman steps (shape: oval/size:

12x4m/depth: 1. 20-2m)

Poolside terrace

Covered terrace

Pergola

Poolside shower

Lawned garden Garden with mature trees

Built-in charcoal barbecue

Outdoor dining facilities

Sunbeds and parasols

Electric gate

Electric fence

Parking space (3 cars)