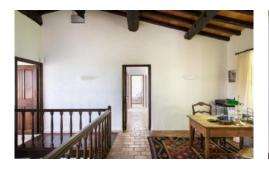

The villa interior is stylishly designed with charm and comfort in mind. The traditional country kitchen is fully equipped and there is an open plan living and dining room which remains cool throughout the summer months due to the original old stone walls. Upstairs, 8 guests can be accommodated in the four beautiful double bedrooms each with fabulous views.

#### **Ground Floor**

Living room with Sat TV, Netflix, fireplace and access to courtyard through French doors Open-plan kitchen and dining area Guest WC