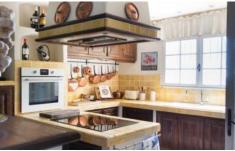

The villa interior is stylishly designed with charm and comfort in mind. The traditional country kitchen is fully equipped and there is an open plan living and dining room which remains cool throughout the summer months due to the original old stone walls. Upstairs, 8 guests can be accommodated in the four beautiful double bedrooms each with fabulous views.

#### **Ground Floor**

Living room with Sat TV, Netflix, fireplace and access to courtyard through French doors Open-plan kitchen and dining area Guest WC