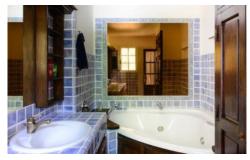

### **First Floor**

Master Bedroom with double bed (160cm), en-suite shower Included: Air conditioning. WiFi internet. Pool towels. room, walk-in shower, WC and A/C Bedroom 2 with double bed (160cm) and A/C Bedroom 3 with double bed (160cm) and A/C Bedroom 4 with double bed (160cm) Bathroom with corner tub Separate WC

### **More Info**

Sleeps 8: 4 bedrooms, 1 shower room, 1 bathroom, 3 WCs

PRIVATE 12m x 4m POOL with Roman steps.

PART AIR CONDITIONED

SPLENDID COUNTRY VIEWS

Extras: Maid service €20 per hour. Winter heating €100