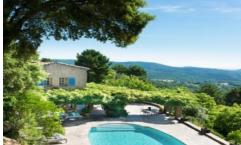

Villa Lecasse boasts a fabulous private pool and garden with breath-taking views of the rolling hills of the South of France. The large terrace, with a summer kitchen, built-in barbecue and covered dining area, is perfect for all fresco dining or simply breathing in the fresh air and taking in the natural surroundings.

#### OUTSIDE

Private swimming pool with Roman steps (shape: oval/size:

12x4m/depth: 1. 20-2m)

Poolside terrace

Covered terrace

Pergola

Poolside shower

Lawned garden Garden with mature trees