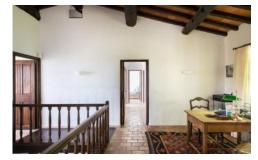

The villa interior is stylishly designed with charm and comfort in mind. The traditional country kitchen is fully equipped and there is an open plan living and dining room which remains cool throughout the summer months due to the original old stone walls. Upstairs, 8 guests can be accommodated in the four beautiful double bedrooms each with fabulous views.

#### **Ground Floor**

Living room with Sat TV, Netflix, fireplace and access to courtyard through French doors Open-plan kitchen and dining area Guest WC

### **First Floor**

Master Bedroom with double bed (160cm), en-suite shower Included: Air conditioning. WiFi internet. Pool towels. room, walk-in shower, WC and A/C Bedroom 2 with double bed (160cm) and A/C Bedroom 3 with double bed (160cm) and A/C Bedroom 4 with double bed (160cm) Bathroom with corner tub Separate WC