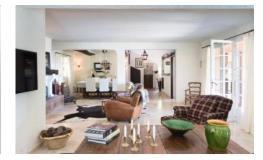

The villa interior is stylishly designed with charm and comfort in mind. The traditional country kitchen is fully equipped and there is an open plan living and dining room which remains cool throughout the summer months due to the original old stone walls. Upstairs, 8 guests can be accommodated in the four beautiful double bedrooms each with fabulous views.

#### **Ground Floor**

Living room with Sat TV, Netflix, fireplace and access to courtyard through French doors Open-plan kitchen and dining area Guest WC