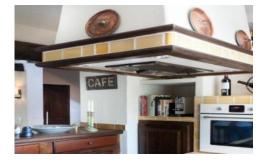

The villa interior is stylishly designed with charm and comfort in mind. The traditional country kitchen is fully equipped and there is an open plan living and dining room which remains cool throughout the summer months due to the original old stone walls. Upstairs, 8 guests can be accommodated in the four beautiful double bedrooms each with fabulous views.

#### **Ground Floor**

Living room with Sat TV, Netflix, fireplace and access to courtyard through French doors Open-plan kitchen and dining area Guest WC