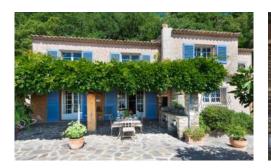

Villa Lecasse boasts a fabulous private pool and garden with breath-taking views of the rolling hills of the South of France. The large terrace, with a summer kitchen, built-in barbecue and covered dining area, is perfect for all fresco dining or simply breathing in the fresh air and taking in the natural surroundings.

#### OUTSIDE

Private swimming pool with Roman steps (shape: oval/size:

12x4m/depth: 1. 20-2m)

Poolside terrace

Covered terrace

Pergola

Poolside shower

Lawned garden Garden with mature trees