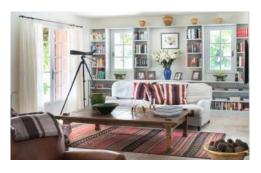

The villa interior is stylishly designed with charm and comfort in mind. The traditional country kitchen is fully equipped and there is an open plan living and dining room which remains cool throughout the summer months due to the original old stone walls. Upstairs, 8 guests can be accommodated in the four beautiful double bedrooms each with fabulous views.

#### **Ground Floor**

Living room with Sat TV, Netflix, fireplace and access to courtyard through French doors Open-plan kitchen and dining area Guest WC