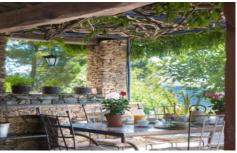

Villa Lecasse boasts a fabulous private pool and garden with breath-taking views of the rolling hills of the South of France. The large terrace, with a summer kitchen, built-in barbecue and covered dining area, is perfect for all fresco dining or simply breathing in the fresh air and taking in the natural surroundings.

Built-in charcoal barbecue

Outdoor dining facilities

Sunbeds and parasols

Electric gate

Electric fence

Parking space (3 cars)