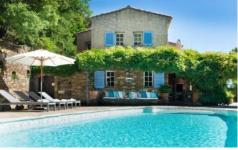

Villa Lecasse boasts a fabulous private pool and garden with breath-taking views of the rolling hills of the South of France. The large terrace, with a summer kitchen, built-in barbecue and covered dining area, is perfect for all fresco dining or simply breathing in the fresh air and taking in the natural surroundings.

#### OUTSIDE

Private swimming pool with Roman steps (shape: oval/size:

12x4m/depth: 1. 20-2m)

Poolside terrace

Covered terrace

Pergola

Poolside shower

Lawned garden Garden with mature trees