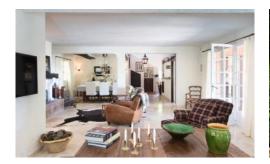

The villa interior is stylishly designed with charm and comfort in mind. The traditional country kitchen is fully equipped and there is an open plan living and dining room which remains cool throughout the summer months due to the original old stone walls. Upstairs, 8 guests can be accommodated in the four beautiful double bedrooms each with fabulous views.

#### **Ground Floor**

Living room with Sat TV, Netflix, fireplace and access to courtyard through French doors Open-plan kitchen and dining area Guest WC