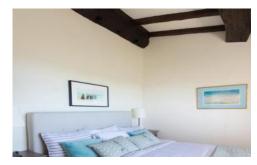

The villa interior is stylishly designed with charm and comfort in mind. The traditional country kitchen is fully equipped and there is an open plan living and dining room which remains cool throughout the summer months due to the original old stone walls. Upstairs, 8 guests can be accommodated in the four beautiful double bedrooms each with fabulous views.

### **First Floor**

Master Bedroom with double bed (160cm), en-suite shower Included: Air conditioning. WiFi internet. Pool towels. room, walk-in shower, WC and A/C Bedroom 2 with double bed (160cm) and A/C Bedroom 3 with double bed (160cm) and A/C Bedroom 4 with double bed (160cm) Bathroom with corner tub Separate WC