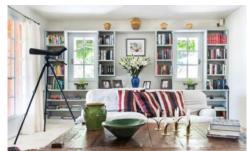

The villa interior is stylishly designed with charm and comfort in mind. The traditional country kitchen is fully equipped and there is an open plan living and dining room which remains cool throughout the summer months due to the original old stone walls. Upstairs, 8 guests can be accommodated in the four beautiful double bedrooms each with fabulous views.

#### **Ground Floor**

Living room with Sat TV, Netflix, fireplace and access to courtyard through French doors Open-plan kitchen and dining area Guest WC