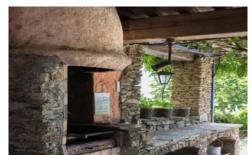

Villa Lecasse boasts a fabulous private pool and garden with breath-taking views of the rolling hills of the South of France. The large terrace, with a summer kitchen, built-in barbecue and covered dining area, is perfect for all fresco dining or simply breathing in the fresh air and taking in the natural surroundings.

Built-in charcoal barbecue

Outdoor dining facilities

Sunbeds and parasols

Electric gate

Electric fence

Parking space (3 cars)