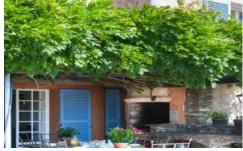

Villa Lecasse boasts a fabulous private pool and garden with breath-taking views of the rolling hills of the South of France. The large terrace, with a summer kitchen, built-in barbecue and covered dining area, is perfect for all fresco dining or simply breathing in the fresh air and taking in the natural surroundings.

Built-in charcoal barbecue

Outdoor dining facilities

Sunbeds and parasols

Electric gate

Electric fence

Parking space (3 cars)