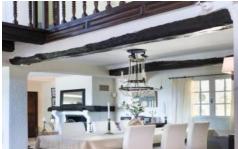

#### **Ground Floor**

Living room with Sat TV, Netflix, fireplace and access to courtyard through French doors Open-plan kitchen and dining area Guest WC