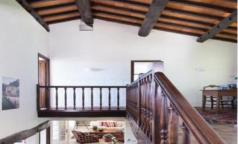

The villa interior is stylishly designed with charm and comfort in mind. The traditional country kitchen is fully equipped and there is an open plan living and dining room which remains cool throughout the summer months due to the original old stone walls. Upstairs, 8 guests can be accommodated in the four beautiful double bedrooms each with fabulous views.

#### **Ground Floor**

Living room with Sat TV, Netflix, fireplace and access to courtyard through French doors Open-plan kitchen and dining area Guest WC