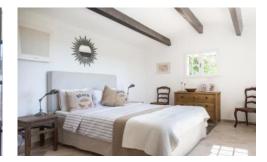

The villa interior is stylishly designed with charm and comfort in mind. The traditional country kitchen is fully equipped and there is an open plan living and dining room which remains cool throughout the summer months due to the original old stone walls. Upstairs, 8 guests can be accommodated in the four beautiful double bedrooms each with fabulous views.

### **First Floor**

Master Bedroom with double bed (160cm), en-suite shower Included: Air conditioning. WiFi internet. Pool towels. room, walk-in shower, WC and A/C Bedroom 2 with double bed (160cm) and A/C Bedroom 3 with double bed (160cm) and A/C Bedroom 4 with double bed (160cm) Bathroom with corner tub Separate WC