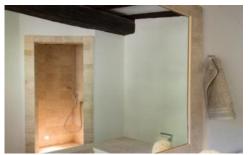

### **First Floor**

Master Bedroom with double bed (160cm), en-suite shower Included: Air conditioning. WiFi internet. Pool towels. room, walk-in shower, WC and A/C Bedroom 2 with double bed (160cm) and A/C Bedroom 3 with double bed (160cm) and A/C Bedroom 4 with double bed (160cm) Bathroom with corner tub Separate WC