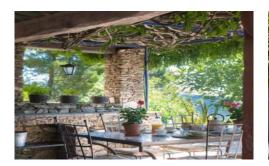

Villa Lecasse boasts a fabulous private pool and garden with breath-taking views of the rolling hills of the South of France. The large terrace, with a summer kitchen, built-in barbecue and covered dining area, is perfect for all fresco dining or simply breathing in the fresh air and taking in the natural surroundings.

#### OUTSIDE

Private swimming pool with Roman steps (shape: oval/size:

12x4m/depth: 1. 20-2m)

Poolside terrace

Covered terrace

Pergola

Poolside shower

Lawned garden Garden with mature trees

Built-in charcoal barbecue

Outdoor dining facilities

Sunbeds and parasols

Electric gate

Electric fence

Parking space (3 cars)