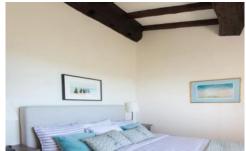

The villa interior is stylishly designed with charm and comfort in mind. The traditional country kitchen is fully equipped and there is an open plan living and dining room which remains cool throughout the summer months due to the original old stone walls. Upstairs, 8 guests can be accommodated in the four beautiful double bedrooms each with fabulous views.

### **First Floor**

Master Bedroom with double bed (160cm), en-suite shower Included: Air conditioning. WiFi internet. Pool towels. room, walk-in shower, WC and A/C Bedroom 2 with double bed (160cm) and A/C Bedroom 3 with double bed (160cm) and A/C Bedroom 4 with double bed (160cm) Bathroom with corner tub Separate WC